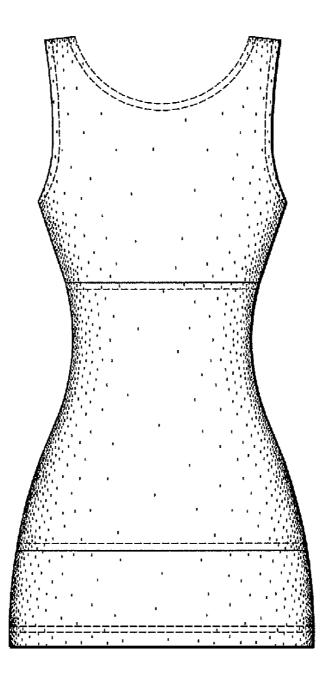

#### DESCRIPTION

FIG. 1 is a front elevation view of embodiment 1, of a garment;

FIG. 2 is a rear elevation view thereof;

FIG. 3 is a right elevation view thereof;

FIG. 4 is a left elevation view thereof;

FIG. 5 is a right side elevation view of embodiment 2, of a garment, where the front and rear elevation views are the same as FIGS. 1-2; and,

FIG. 6 is a left elevation view of embodiment 2, of a garment.

The phantom and/or broken lines are for illustrative purposes only and form no part of the claimed design. The broken lines depicting the stitching shown in the drawings are for environmental structure only and form no part of the claimed design. The broken lines depicting the human form shown in the drawings are for environmental structure only and form no part of the claimed design.