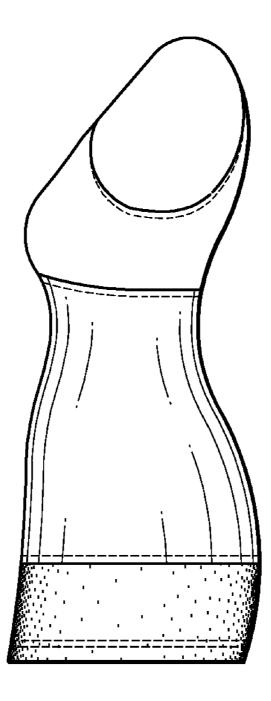

#### DESCRIPTION

FIG. 1 is a front elevation view of Embodiment 1, of a garment;

FIG. 2 is a rear elevation view thereof;

FIG. 3 is a right elevation view thereof;

FIG. 4 is a left elevation view thereof;

FIG. **5** is a right side elevation view of Embodiment **2**, of a garment, where the front and rear elevation views are the same as FIGS. **1-2**; and,

FIG. 6 is a left elevation view of Embodiment 2, of a garment.

The center section and lower section of the claimed design is shaded to illustrate different appearance. The broken lines shown in the drawings are for environmental structure only and form no part of the claimed design.

#### 1 Claim, 6 Drawing Sheets