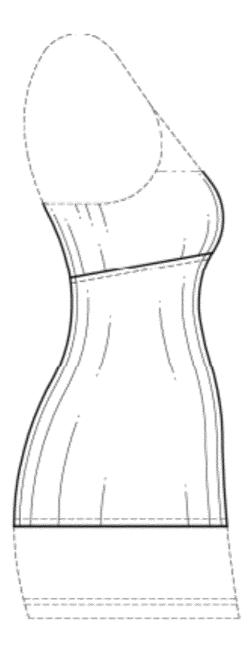

#### DESCRIPTION

FIG. 1 is a front elevation view of embodiment 1, of a garment;

FIG. 2 is a rear elevation view thereof;

FIG. 3 is a right elevation view thereof;

FIG. 4 is a left elevation view thereof;

FIG. 5 is a right side elevation view of embodiment 2, of a garment, where the front and rear elevation views are the same as FIGS. 1-2; and,

FIG. 6 is a left elevation view of embodiment 2, of a garment.