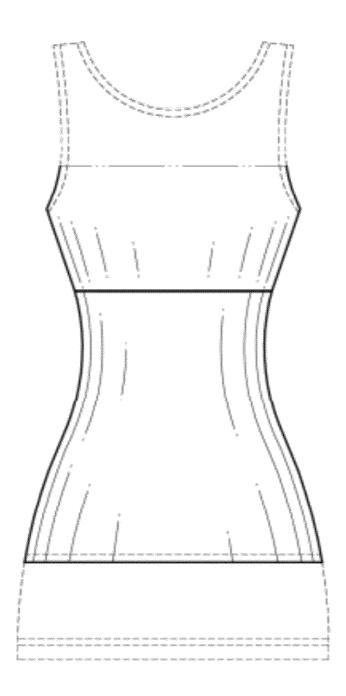

#### DESCRIPTION

FIG. 1 is a front elevation view of embodiment 1, of a garment;

FIG. 2 is a rear elevation view thereof;

FIG. 3 is a right elevation view thereof;

FIG. 4 is a left elevation view thereof;