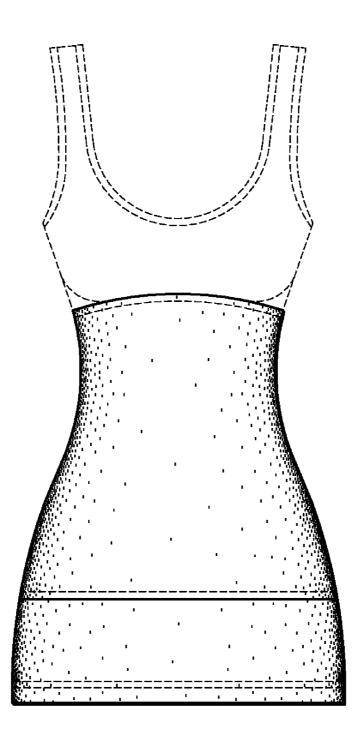

#### DESCRIPTION

FIG. 1 is a front elevation view of Embodiment 1, of a garment;

FIG. 2 is a rear elevation view thereof;

FIG. 3 is a right elevation view thereof;

FIG. **4** is a left elevation view thereof;

FIG. **5** is a right side elevation view of Embodiment **2**, of a multi-fabric garment, where the front and rear elevation views are the same as FIGS. **1–2**; and,

FIG. 6 is a left elevation view of Embodiment 2, of a multifabric garment.

The center section and lower section of the claimed design is shaded to illustrate contrasting materials.

The broken lines depicting the stitching shown in the drawings are for environmental structure only and form no part of the claimed design.