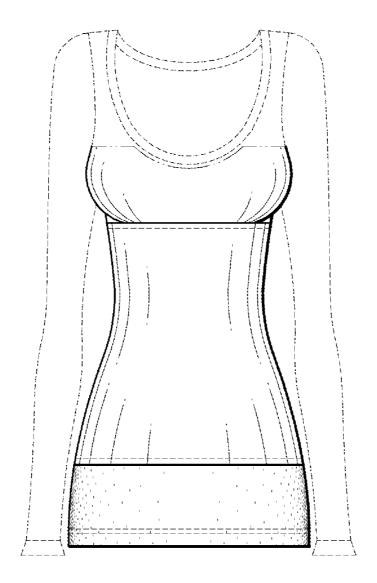

#### DESCRIPTION

FIG. 1 is a front elevation view of Embodiment 1, of a garment;

FIG. 2 is a rear elevation view thereof;

FIG. 3 is a right elevation view thereof;

FIG. **4** is a left elevation view thereof;

FIG. **5** is a right side elevation view of Embodiment **2**, of a multi-fabric garment, where the front and rear elevation views are the same as FIGS. **1–2**; and,

FIG. 6 is a left elevation view of Embodiment 2, of a multifabric garment.

The center section and lower section of the claimed design is shaded to illustrate contrasting materials.

The broken lines depicting the stitching shown in the drawings are for environmental structure only and form no part of the claimed design.