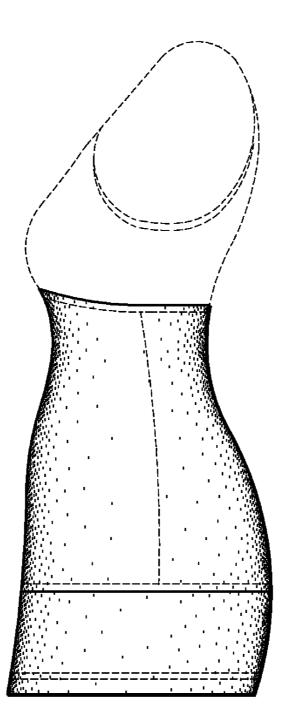

### **US D623,377 S**

#### DESCRIPTION

FIG. 1 is a front elevation view of Embodiment 1, of a garment;

FIG. 2 is a rear elevation view thereof;

FIG. 3 is a right elevation view thereof;

FIG. 4 is a left elevation view thereof;

FIG. 5 is a right side elevation view of Embodiment 2, of a garment, where the front and rear elevation views are the same as FIGS. 1-2; and,

FIG. 6 is a left elevation view of Embodiment 2, of a garment.

The phantom and/or broken lines are for illustrative purposes only and form no part of the claimed design. The broken lines depicting the stitching shown in the drawings are for environmental structure only and form no part of the claimed design. The broken lines depicting the human form shown in the drawings are for environmental structure only and form no part of the claimed design.