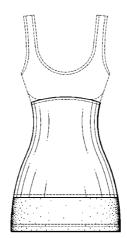

#### (57) CLAIM

The ornamental design for a garment, as shown and described.

#### DESCRIPTION

FIG. 1 is a front elevation view of Embodiment 1, of a garment;

FIG. 2 is a rear elevation view thereof;

FIG. 3 is a right elevation view thereof;

FIG. **4** is a left elevation view thereof;

FIG. **5** is a right side elevation view of Embodiment **2**, of a multi-fabric garment, where the front and rear elevation views are the same as FIGS. **1–2**; and,

FIG. 6 is a left elevation view of Embodiment 2, of a multifabric garment.

The center section and lower section of the claimed design is shaded to illustrate contrasting materials.

The broken lines depicting the stitching shown in the drawings are for environmental structure only and form no part of the claimed design.

#### 1 Claim, 6 Drawing Sheets

**Dec. 22, 2009** 

Sheet 1 of 6

US D606,285 S

Sheet 3 of 6

US D606,285 S

Sheet 4 of 6

US D606,285 S