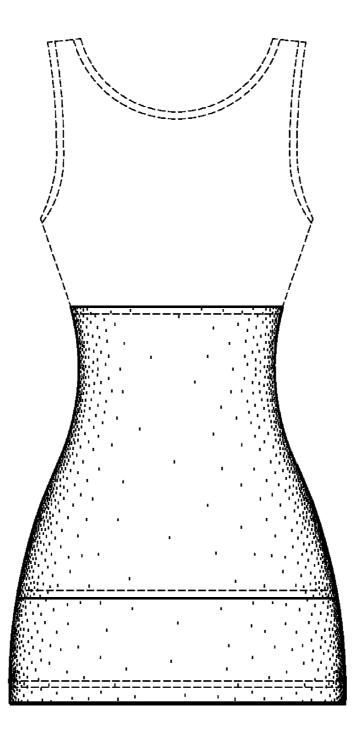

#### DESCRIPTION

FIG. 1 is a front elevation view of Embodiment 1, of a garment;

FIG. 2 is a rear elevation view thereof;

FIG. 3 is a right elevation view thereof;

FIG. **4** is a left elevation view thereof;

FIG. **5** is a right side elevation view of Embodiment **2**, of a multi-fabric garment, where the front and rear elevation views are the same as FIGS. **1–2**; and,

FIG. 6 is a left elevation view of Embodiment 2, of a multifabric garment.

The center section and lower section of the claimed design is shaded to illustrate contrasting materials.

The broken lines depicting the stitching shown in the drawings are for environmental structure only and form no part of the claimed design.