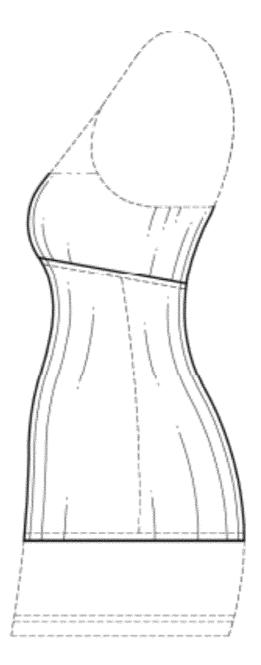

#### DESCRIPTION

FIG. 1 is a front elevation view of embodiment 1, of a garment;

FIG. 2 is a rear elevation view thereof;

FIG. 3 is a right elevation view thereof;

FIG. 4 is a left elevation view thereof;

FIG. 5 is a right side elevation view of embodiment 2, of a garment, where the front and rear elevation views are the same as FIGS. 1-2; and,

FIG. 6 is a left elevation view of embodiment 2, of a garment.

The phantom and/or broken lines are for illustrative purposes only and form no part of the claimed design. The broken lines depicting the stitching shown in the drawings are for environmental structure only and form no part of the claimed design. The broken lines depicting the human form shown in the drawings are for environmental structure only and form no part of the claimed design.