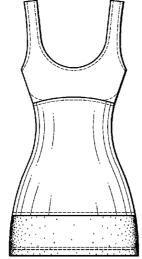

#### (57) CLAIM

The ornamental design for a garment, as shown and described.

#### DESCRIPTION

FIG. 1 is a front elevation view of Embodiment 1, of a garment;

FIG. 2 is a rear elevation view thereof;

FIG. 3 is a right elevation view thereof;

FIG. **4** is a left elevation view thereof;

The center section and lower section of the claimed design is shaded to illustrate contrasting materials.

The broken lines depicting the stitching shown in the drawings are for environmental structure only and form no part of the claimed design.

#### 1 Claim, 6 Drawing Sheets

**Dec. 22, 2009** 

Sheet 1 of 6

US D606,285 S

Sheet 3 of 6

US D606,285 S

Sheet 4 of 6

US D606,285 S