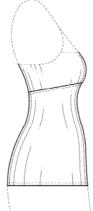

#### DESCRIPTION

FIG. 1 is a front elevation view of embodiment 1, of a garment;

FIG. 2 is a rear elevation view thereof;

FIG. 3 is a right elevation view thereof;

FIG. 4 is a left elevation view thereof;

FIG. 5 is a right side elevation view of embodiment 2, of a garment, where the front and rear elevation views are the same as FIGS. 1-2; and,

FIG. 6 is a left elevation view of embodiment 2, of a garment.