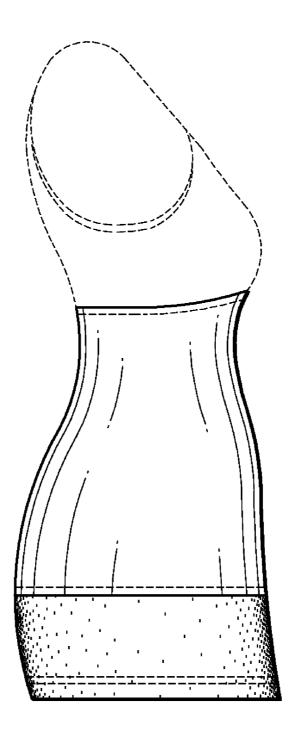

#### (57)CLAIM

The ornamental design for a garment, as shown and described herein.

#### DESCRIPTION

FIG. 1 is a front elevation view of Embodiment 1, of a garment;

FIG. 2 is a rear elevation view thereof;

FIG. 3 is a right elevation view thereof;

FIG. 4 is a left elevation view thereof;

FIG. 5 is a right side elevation view of Embodiment 2, of a garment, where the front and rear elevation views are the same as FIGS. 1-2; and,

FIG. 6 is a left elevation view of Embodiment 2, of a garment.

The phantom and/or broken lines are for illustrative purposes only and form no part of the claimed design. The broken lines depicting the stitching shown in the drawings are for environmental structure only and form no part of the claimed design. The broken lines depicting the human form shown in the drawings are for environmental structure only and form no part of the claimed design.

#### 1 Claim, 6 Drawing Sheets