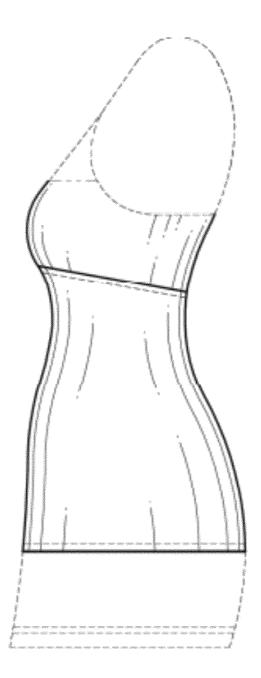

#### DESCRIPTION

FIG. 1 is a front elevation view of Embodiment 1, of a garment;

FIG. 2 is a rear elevation view thereof;

FIG. 3 is a right elevation view thereof;

FIG. **4** is a left elevation view thereof;

FIG. **5** is a right side elevation view of Embodiment **2**, of a multi-fabric garment, where the front and rear elevation views are the same as FIGS. **1–2**; and,

FIG. 6 is a left elevation view of Embodiment 2, of a multifabric garment.

The center section and lower section of the claimed design is shaded to illustrate contrasting materials.

The broken lines depicting the stitching shown in the drawings are for environmental structure only and form no part of the claimed design.