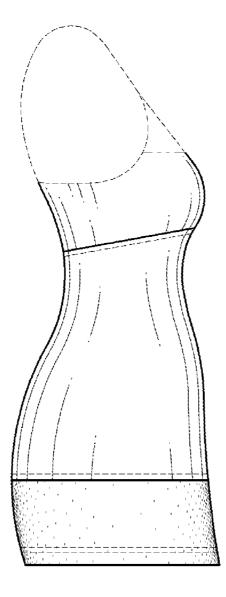

#### DESCRIPTION

FIG. 1 is a front elevation view of Embodiment 1, of a garment;

FIG. 2 is a rear elevation view thereof;

FIG. 3 is a right elevation view thereof;

FIG. **4** is a left elevation view thereof;

FIG. **5** is a right side elevation view of Embodiment **2**, of a multi-fabric garment, where the front and rear elevation views are the same as FIGS. **1–2**; and,

FIG. 6 is a left elevation view of Embodiment 2, of a multifabric garment.

The center section and lower section of the claimed design is shaded to illustrate contrasting materials.

The broken lines depicting the stitching shown in the drawings are for environmental structure only and form no part of the claimed design.