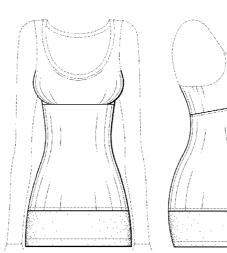

#### DESCRIPTION

FIG. 1 is a front elevation view of Embodiment 1, of a garment;

FIG. 2 is a rear elevation view thereof;

FIG. 3 is a right elevation view thereof;

FIG. **4** is a left elevation view thereof;

FIG. **5** is a right side elevation view of Embodiment **2**, of a multi-fabric garment, where the front and rear elevation views are the same as FIGS. **1–2**; and,

FIG. 6 is a left elevation view of Embodiment 2, of a multifabric garment.

The center section and lower section of the claimed design is shaded to illustrate contrasting materials.

The broken lines depicting the stitching shown in the drawings are for environmental structure only and form no part of the claimed design.