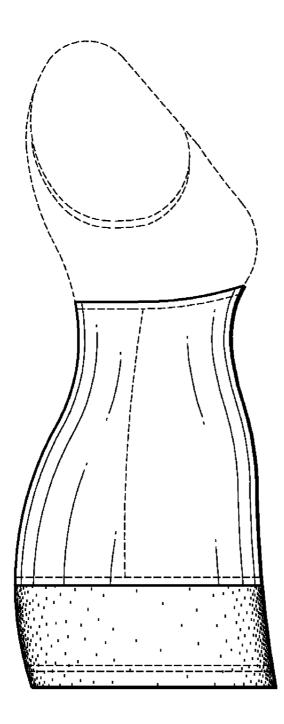

#### (10) Patent No.: **US D622,477 S**

#### (45) **Date of Patent:** \*\* Aug. 31, 2010

| 2,310,103 | Α | 2/1943 | McDonald |
|-----------|---|--------|----------|
| D152,981  | S | 3/1949 | Kaupp    |

(Continued)

#### DESCRIPTION

FIG. 1 is a front elevation view of embodiment 1, of a garment;

FIG. 2 is a rear elevation view thereof;

FIG. 3 is a right elevation view thereof;

FIG. 4 is a left elevation view thereof;

FIG. 5 is a right side elevation view of embodiment 2, of a garment, where the front and rear elevation views are the same as FIGS. 1-2; and,

FIG. 6 is a left elevation view of embodiment 2, of a garment.

The phantom and/or broken lines are for illustrative purposes only and form no part of the claimed design. The broken lines depicting the stitching shown in the drawings are for environmental structure only and form no part of the claimed design. The broken lines depicting the human form shown in the drawings are for environmental structure only and form no part of the claimed design.

#### 1 Claim, 6 Drawing Sheets