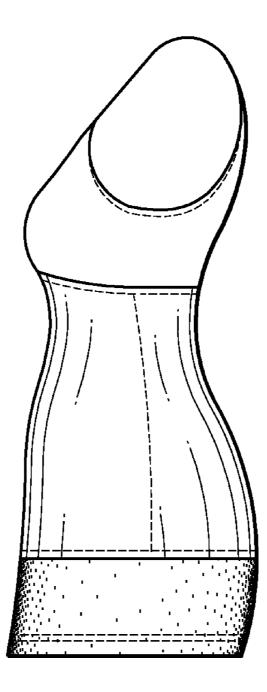

#### DESCRIPTION

FIG. 1 is a front elevation view of embodiment 1, of a garment;

FIG. 2 is a rear elevation view thereof;

FIG. 3 is a right elevation view thereof;

FIG. 4 is a left elevation view thereof;

FIG. 5 is a right side elevation view of embodiment 2, of a garment, where the front and rear elevation views are the same as FIGS. 1-2; and,

FIG. 6 is a left elevation view of embodiment 2, of a garment.

The phantom and/or broken lines are for illustrative purposes only and form no part of the claimed design. The broken lines depicting the stitching shown in the drawings are for environmental structure only and form no part of the claimed design. The broken lines depicting the human form shown in the drawings are for environmental structure only and form no part of the claimed design.

#### 1 Claim, 6 Drawing Sheets