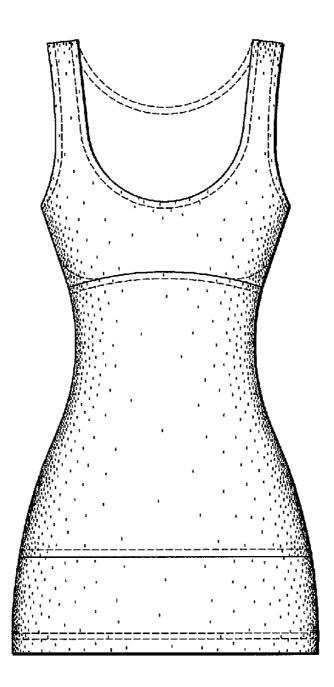

#### DESCRIPTION

FIG. 1 is a front elevation view of Embodiment 1, of a garment;

FIG. 2 is a rear elevation view thereof;

FIG. 3 is a right elevation view thereof;

FIG. 4 is a left elevation view thereof;

FIG. **5** is a right side elevation view of Embodiment **2**, of a garment, where the front and rear elevation views are the same as FIGS. **1-2**; and,

FIG. 6 is a left elevation view of Embodiment 2, of a garment.

The center section and lower section of the claimed design is shaded to illustrate different appearance. The broken lines shown in the drawings are for environmental structure only and form no part of the claimed design.