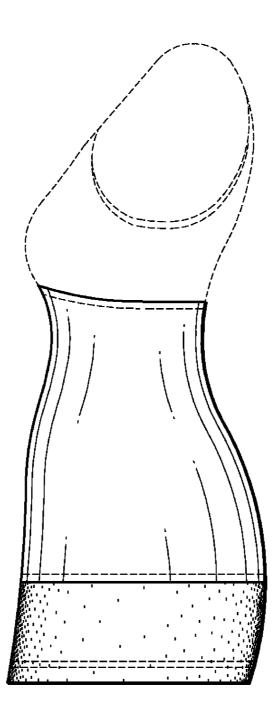

#### (10) Patent No.: **US D622,477 S**

#### (45) **Date of Patent:** \*\* Aug. 31, 2010

| 2,310,103 | Α | 2/1943 | McDonald |
|-----------|---|--------|----------|
| D152,981  | S | 3/1949 | Kaupp    |

(Continued)

#### DESCRIPTION

FIG. 1 is a front elevation view of embodiment 1, of a garment;

FIG. 2 is a rear elevation view thereof;

FIG. 3 is a right elevation view thereof;

FIG. 4 is a left elevation view thereof;

FIG. 5 is a right side elevation view of embodiment 2, of a garment, where the front and rear elevation views are the same as FIGS. 1-2; and,

FIG. 6 is a left elevation view of embodiment 2, of a garment.

The phantom and/or broken lines are for illustrative purposes only and form no part of the claimed design. The broken lines depicting the stitching shown in the drawings are for environmental structure only and form no part of the claimed design. The broken lines depicting the human form shown in the drawings are for environmental structure only and form no part of the claimed design.

#### 1 Claim, 6 Drawing Sheets