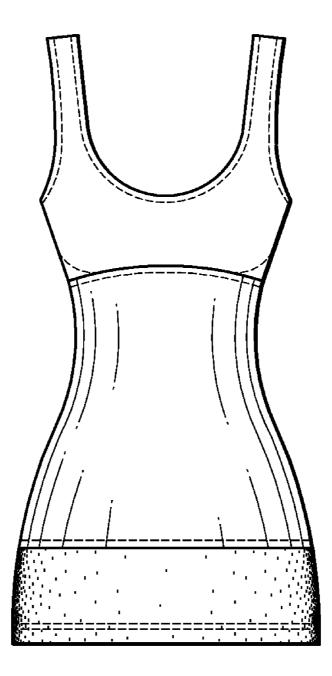

#### (57) **CLAIM**

The ornamental design for a garment, as shown and described herein.

#### DESCRIPTION

FIG. 1 is a front elevation view of Embodiment 1, of a garment;

FIG. 2 is a rear elevation view thereof;

FIG. 3 is a right elevation view thereof;

FIG. 4 is a left elevation view thereof;

The center section and lower section of the claimed design is shaded to illustrate different appearance. The broken lines shown in the drawings are for environmental structure only and form no part of the claimed design.

#### 1 Claim, 6 Drawing Sheets