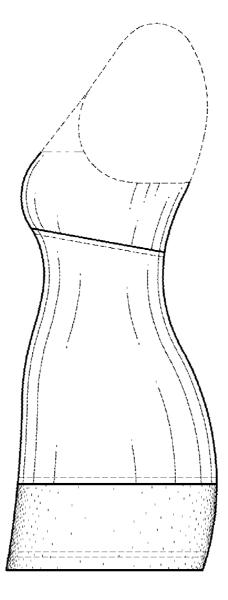

#### DESCRIPTION

FIG. 1 is a front elevation view of Embodiment 1, of a garment;

FIG. 2 is a rear elevation view thereof;

FIG. 3 is a right elevation view thereof;

FIG. **4** is a left elevation view thereof;

FIG. **5** is a right side elevation view of Embodiment **2**, of a multi-fabric garment, where the front and rear elevation views are the same as FIGS. **1–2**; and,

FIG. 6 is a left elevation view of Embodiment 2, of a multifabric garment.

The center section and lower section of the claimed design is shaded to illustrate contrasting materials.

The broken lines depicting the stitching shown in the drawings are for environmental structure only and form no part of the claimed design.

#### 1 Claim, 6 Drawing Sheets

**Dec. 22, 2009** 

Sheet 1 of 6

US D606,285 S

Sheet 3 of 6

US D606,285 S

Sheet 4 of 6

US D606,285 S