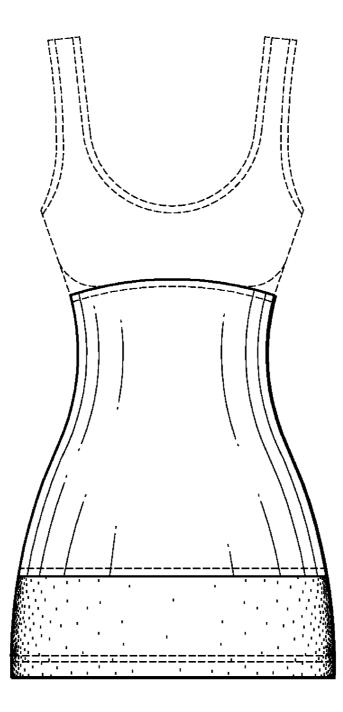

#### (57) **CLAIM**

The ornamental design for a garment, as shown and described herein.

#### DESCRIPTION

FIG. 1 is a front elevation view of Embodiment 1, of a garment;

FIG. 2 is a rear elevation view thereof;

FIG. 3 is a right elevation view thereof;

FIG. 4 is a left elevation view thereof;

FIG. **5** is a right side elevation view of Embodiment **2**, of a garment, where the front and rear elevation views are the same as FIGS. **1-2**; and,

FIG. 6 is a left elevation view of Embodiment 2, of a garment.

The center section and lower section of the claimed design is shaded to illustrate different appearance. The broken lines shown in the drawings are for environmental structure only and form no part of the claimed design.

#### 1 Claim, 6 Drawing Sheets