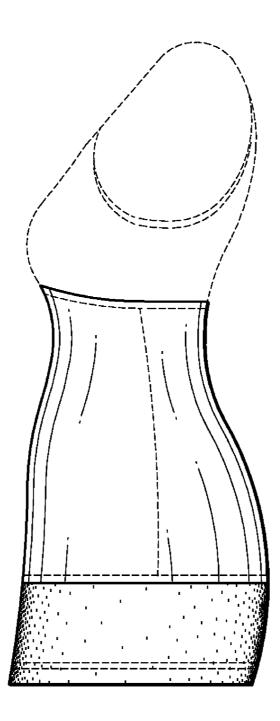

#### (10) Patent No.: **US D622,477 S**

#### (45) **Date of Patent:** \*\* Aug. 31, 2010

| 2,310,103 | Α | 2/1943 | McDonald |
|-----------|---|--------|----------|
| D152,981  | S | 3/1949 | Kaupp    |

(Continued)

#### DESCRIPTION

FIG. 1 is a front elevation view of embodiment 1, of a garment;

FIG. 2 is a rear elevation view thereof;

FIG. 3 is a right elevation view thereof;

FIG. 4 is a left elevation view thereof;

FIG. 5 is a right side elevation view of embodiment 2, of a garment, where the front and rear elevation views are the same as FIGS. 1-2; and,

FIG. 6 is a left elevation view of embodiment 2, of a garment.

The phantom and/or broken lines are for illustrative purposes only and form no part of the claimed design. The broken lines depicting the stitching shown in the drawings are for environmental structure only and form no part of the claimed design. The broken lines depicting the human form shown in the drawings are for environmental structure only and form no part of the claimed design.

#### 1 Claim, 6 Drawing Sheets