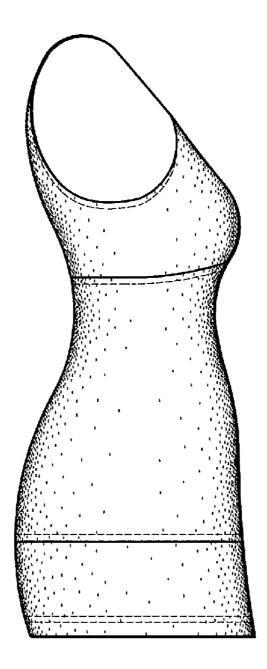

#### DESCRIPTION

FIG. 1 is a front elevation view of Embodiment 1, of a garment;

FIG. 2 is a rear elevation view thereof;

FIG. 3 is a right elevation view thereof;

FIG. 4 is a left elevation view thereof;

FIG. 5 is a right side elevation view of Embodiment 2, of a garment, where the front and rear elevation views are the same as FIGS. 1-2; and,

FIG. 6 is a left elevation view of Embodiment 2, of a garment.

The phantom and/or broken lines are for illustrative purposes only and form no part of the claimed design. The broken lines depicting the stitching shown in the drawings are for environmental structure only and form no part of the claimed design. The broken lines depicting the human form shown in the drawings are for environmental structure only and form no part of the claimed design.