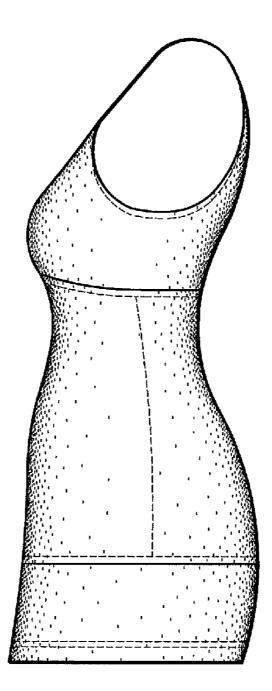

#### DESCRIPTION

FIG. 1 is a front elevation view of Embodiment 1, of a garment;

FIG. 2 is a rear elevation view thereof;

FIG. 3 is a right elevation view thereof;

FIG. **4** is a left elevation view thereof;

FIG. **5** is a right side elevation view of Embodiment **2**, of a multi-fabric garment, where the front and rear elevation views are the same as FIGS. **1–2**; and,

FIG. 6 is a left elevation view of Embodiment 2, of a multifabric garment.

The center section and lower section of the claimed design is shaded to illustrate contrasting materials.

The broken lines depicting the stitching shown in the drawings are for environmental structure only and form no part of the claimed design.