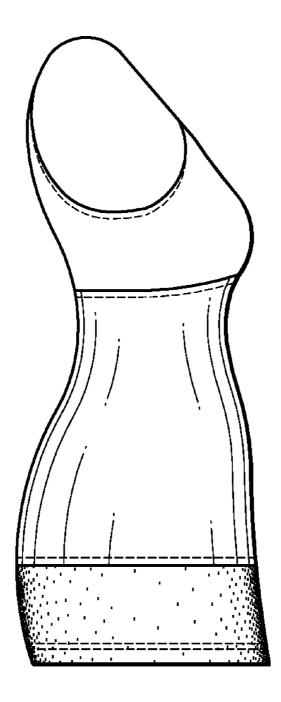

#### DESCRIPTION

FIG. 1 is a front elevation view of Embodiment 1, of a garment;

FIG. 2 is a rear elevation view thereof;

FIG. 3 is a right elevation view thereof;

FIG. **4** is a left elevation view thereof;

FIG. **5** is a right side elevation view of Embodiment **2**, of a multi-fabric garment, where the front and rear elevation views are the same as FIGS. **1–2**; and,

FIG. 6 is a left elevation view of Embodiment 2, of a multifabric garment.

The center section and lower section of the claimed design is shaded to illustrate contrasting materials.

The broken lines depicting the stitching shown in the drawings are for environmental structure only and form no part of the claimed design.

#### 1 Claim, 6 Drawing Sheets

**Dec. 22, 2009** 

Sheet 1 of 6

US D606,285 S

Sheet 3 of 6

US D606,285 S

Sheet 4 of 6

US D606,285 S