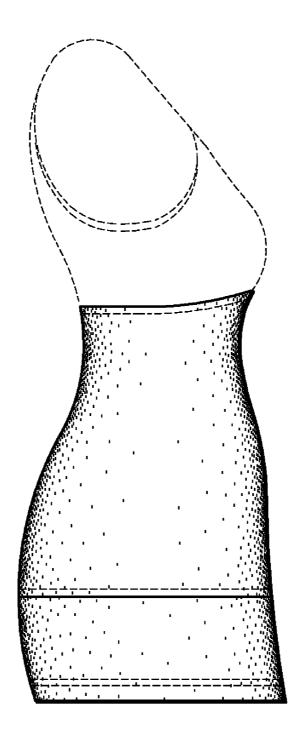

#### DESCRIPTION

FIG. 1 is a front elevation view of Embodiment 1, of a garment;

FIG. 2 is a rear elevation view thereof;

FIG. 3 is a right elevation view thereof;

FIG. **4** is a left elevation view thereof;

FIG. **5** is a right side elevation view of Embodiment **2**, of a multi-fabric garment, where the front and rear elevation views are the same as FIGS. **1–2**; and,

FIG. 6 is a left elevation view of Embodiment 2, of a multifabric garment.

The center section and lower section of the claimed design is shaded to illustrate contrasting materials.

The broken lines depicting the stitching shown in the drawings are for environmental structure only and form no part of the claimed design.