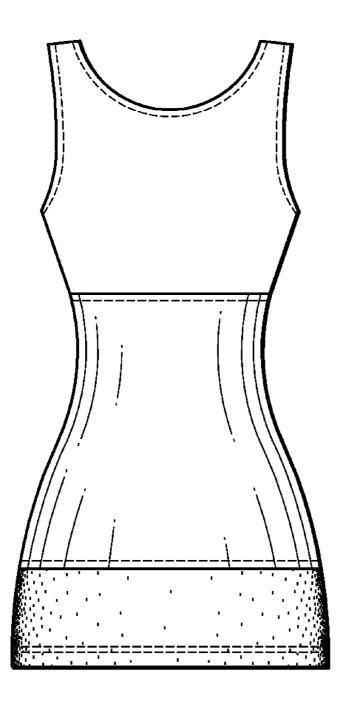

#### (57)CLAIM

The ornamental design for a garment, as shown and described herein.

#### DESCRIPTION

FIG. 1 is a front elevation view of embodiment 1, of a garment;

FIG. 2 is a rear elevation view thereof;

FIG. 3 is a right elevation view thereof;

FIG. 4 is a left elevation view thereof;

The phantom and/or broken lines are for illustrative purposes only and form no part of the claimed design. The broken lines depicting the stitching shown in the drawings are for environmental structure only and form no part of the claimed design. The broken lines depicting the human form shown in the drawings are for environmental structure only and form no part of the claimed design.

#### 1 Claim, 6 Drawing Sheets