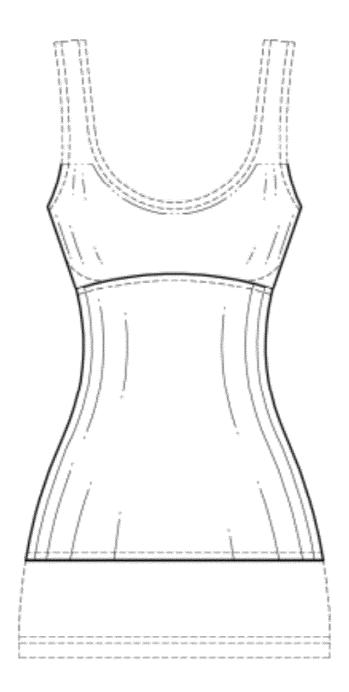

#### DESCRIPTION

FIG. 1 is a front elevation view of embodiment 1, of a garment;

FIG. 2 is a rear elevation view thereof;

FIG. 3 is a right elevation view thereof;

FIG. 4 is a left elevation view thereof;