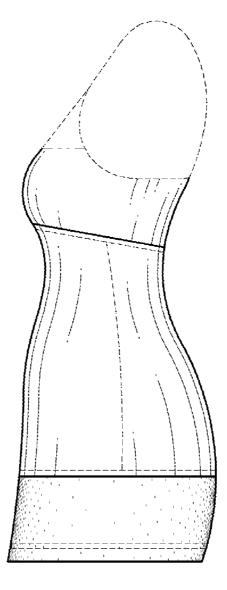

#### DESCRIPTION

FIG. 1 is a front elevation view of Embodiment 1, of a garment;

FIG. 2 is a rear elevation view thereof;

FIG. 3 is a right elevation view thereof;

FIG. **4** is a left elevation view thereof;

FIG. **5** is a right side elevation view of Embodiment **2**, of a multi-fabric garment, where the front and rear elevation views are the same as FIGS. **1–2**; and,

FIG. 6 is a left elevation view of Embodiment 2, of a multifabric garment.

The center section and lower section of the claimed design is shaded to illustrate contrasting materials.

The broken lines depicting the stitching shown in the drawings are for environmental structure only and form no part of the claimed design.

#### 1 Claim, 6 Drawing Sheets

**Dec. 22, 2009** 

Sheet 1 of 6

US D606,285 S

Sheet 3 of 6

US D606,285 S

Sheet 4 of 6

US D606,285 S