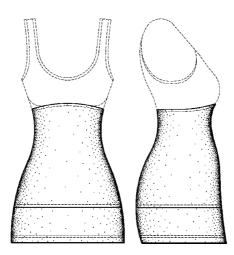

#### DESCRIPTION

FIG. 1 is a front elevation view of Embodiment 1, of a garment;

FIG. 2 is a rear elevation view thereof;

FIG. 3 is a right elevation view thereof;

FIG. **4** is a left elevation view thereof;

FIG. **5** is a right side elevation view of Embodiment **2**, of a multi-fabric garment, where the front and rear elevation views are the same as FIGS. **1–2**; and,

FIG. 6 is a left elevation view of Embodiment 2, of a multifabric garment.

The center section and lower section of the claimed design is shaded to illustrate contrasting materials.

The broken lines depicting the stitching shown in the drawings are for environmental structure only and form no part of the claimed design.