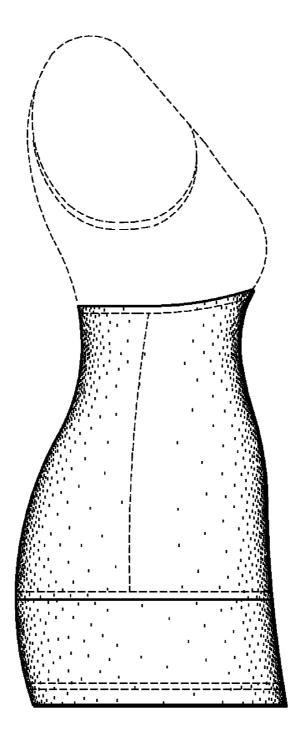

### **US D623,377 S**

#### DESCRIPTION

FIG. 1 is a front elevation view of Embodiment 1, of a garment;

FIG. 2 is a rear elevation view thereof;

FIG. 3 is a right elevation view thereof;

FIG. 4 is a left elevation view thereof;

FIG. 5 is a right side elevation view of Embodiment 2, of a garment, where the front and rear elevation views are the same as FIGS. 1-2; and,

FIG. 6 is a left elevation view of Embodiment 2, of a garment.

The phantom and/or broken lines are for illustrative purposes only and form no part of the claimed design. The broken lines depicting the stitching shown in the drawings are for environmental structure only and form no part of the claimed design. The broken lines depicting the human form shown in the drawings are for environmental structure only and form no part of the claimed design.