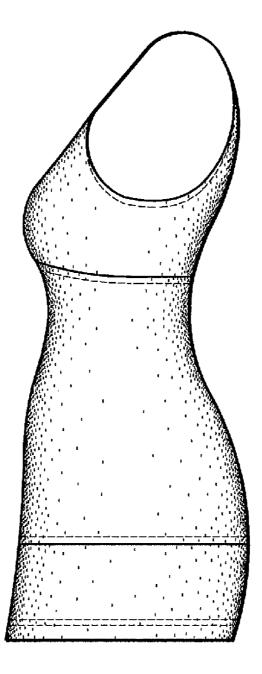

#### DESCRIPTION

FIG. 1 is a front elevation view of Embodiment 1, of a garment;

FIG. 2 is a rear elevation view thereof;

FIG. 3 is a right elevation view thereof;

FIG. **4** is a left elevation view thereof;

FIG. **5** is a right side elevation view of Embodiment **2**, of a multi-fabric garment, where the front and rear elevation views are the same as FIGS. **1–2**; and,

FIG. 6 is a left elevation view of Embodiment 2, of a multifabric garment.

The center section and lower section of the claimed design is shaded to illustrate contrasting materials.

The broken lines depicting the stitching shown in the drawings are for environmental structure only and form no part of the claimed design.