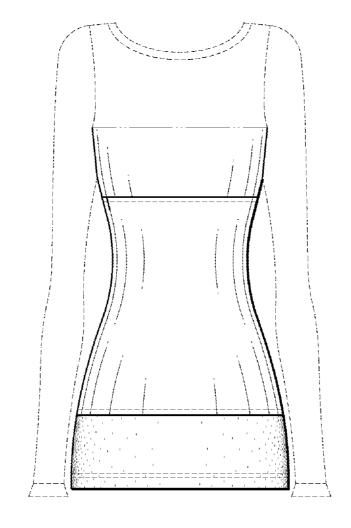

#### DESCRIPTION

FIG. 1 is a front elevation view of Embodiment 1, of a garment;

FIG. 2 is a rear elevation view thereof;

FIG. 3 is a right elevation view thereof;

FIG. **4** is a left elevation view thereof;

FIG. **5** is a right side elevation view of Embodiment **2**, of a multi-fabric garment, where the front and rear elevation views are the same as FIGS. **1–2**; and,

FIG. 6 is a left elevation view of Embodiment 2, of a multifabric garment.

The center section and lower section of the claimed design is shaded to illustrate contrasting materials.

The broken lines depicting the stitching shown in the drawings are for environmental structure only and form no part of the claimed design.