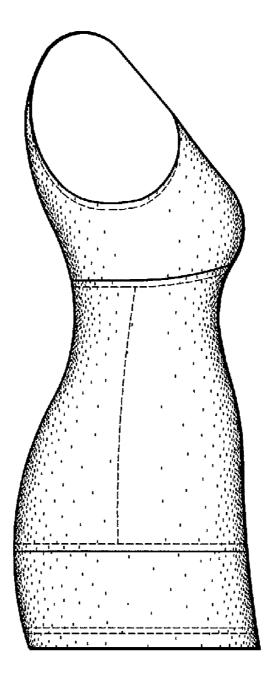

#### DESCRIPTION

FIG. 1 is a front elevation view of Embodiment 1, of a garment;

FIG. 2 is a rear elevation view thereof;

FIG. 3 is a right elevation view thereof;

FIG. **4** is a left elevation view thereof;

FIG. **5** is a right side elevation view of Embodiment **2**, of a multi-fabric garment, where the front and rear elevation views are the same as FIGS. **1–2**; and,

FIG. 6 is a left elevation view of Embodiment 2, of a multifabric garment.

The center section and lower section of the claimed design is shaded to illustrate contrasting materials.

The broken lines depicting the stitching shown in the drawings are for environmental structure only and form no part of the claimed design.