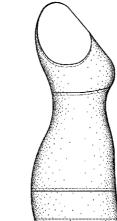

#### DESCRIPTION

FIG. 1 is a front elevation view of Embodiment 1, of a garment;

FIG. 2 is a rear elevation view thereof;

FIG. 3 is a right elevation view thereof;

FIG. **4** is a left elevation view thereof;

FIG. **5** is a right side elevation view of Embodiment **2**, of a multi-fabric garment, where the front and rear elevation views are the same as FIGS. **1–2**; and,

FIG. 6 is a left elevation view of Embodiment 2, of a multifabric garment.

The center section and lower section of the claimed design is shaded to illustrate contrasting materials.

The broken lines depicting the stitching shown in the drawings are for environmental structure only and form no part of the claimed design.