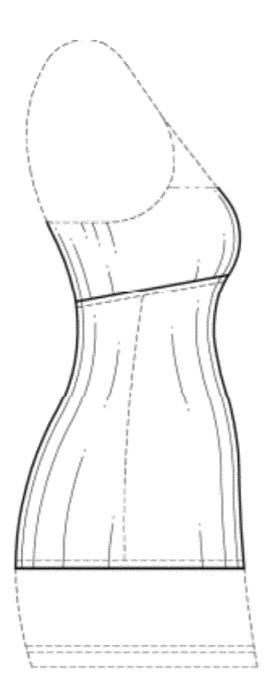

#### DESCRIPTION

FIG. 1 is a front elevation view of Embodiment 1, of a garment;

FIG. 2 is a rear elevation view thereof;

FIG. 3 is a right elevation view thereof;

FIG. 4 is a left elevation view thereof;

FIG. **5** is a right side elevation view of Embodiment **2**, of a garment, where the front and rear elevation views are the same as FIGS. **1-2**; and,

FIG. 6 is a left elevation view of Embodiment 2, of a garment.

The center section and lower section of the claimed design is shaded to illustrate different appearance. The broken lines shown in the drawings are for environmental structure only and form no part of the claimed design.