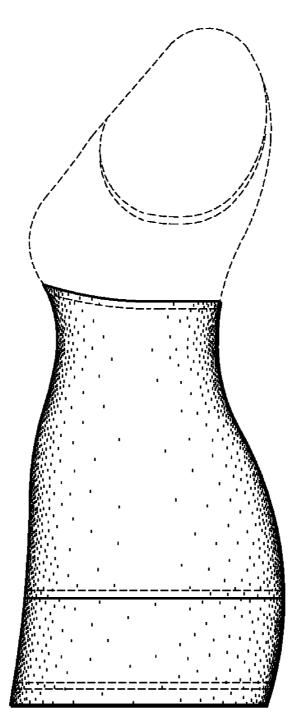

### **US D623,377 S**

#### DESCRIPTION

FIG. 1 is a front elevation view of Embodiment 1, of a garment;

FIG. 2 is a rear elevation view thereof;

FIG. 3 is a right elevation view thereof;

FIG. 4 is a left elevation view thereof;

FIG. 5 is a right side elevation view of Embodiment 2, of a garment, where the front and rear elevation views are the same as FIGS. 1-2; and,

FIG. 6 is a left elevation view of Embodiment 2, of a garment.

The phantom and/or broken lines are for illustrative purposes only and form no part of the claimed design. The broken lines depicting the stitching shown in the drawings are for environmental structure only and form no part of the claimed design. The broken lines depicting the human form shown in the drawings are for environmental structure only and form no part of the claimed design.