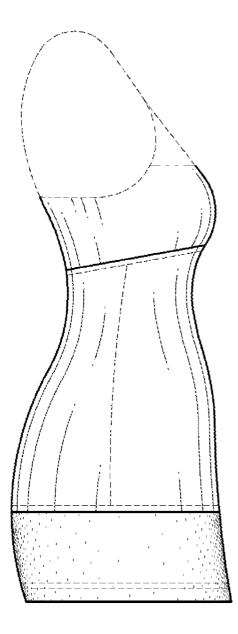

#### DESCRIPTION

FIG. 1 is a front elevation view of Embodiment 1, of a garment;

FIG. 2 is a rear elevation view thereof;

FIG. 3 is a right elevation view thereof;

FIG. **4** is a left elevation view thereof;

FIG. **5** is a right side elevation view of Embodiment **2**, of a multi-fabric garment, where the front and rear elevation views are the same as FIGS. **1–2**; and,

FIG. 6 is a left elevation view of Embodiment 2, of a multifabric garment.

The center section and lower section of the claimed design is shaded to illustrate contrasting materials.

The broken lines depicting the stitching shown in the drawings are for environmental structure only and form no part of the claimed design.

#### 1 Claim, 6 Drawing Sheets

**Dec. 22, 2009** 

Sheet 1 of 6

US D606,285 S

Sheet 3 of 6

US D606,285 S

Sheet 4 of 6

US D606,285 S