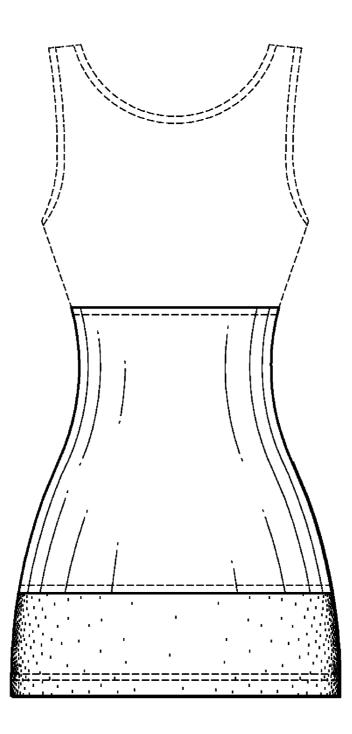

#### (57)CLAIM

The ornamental design for a garment, as shown and described herein.

#### DESCRIPTION

FIG. 1 is a front elevation view of embodiment 1, of a garment;

FIG. 2 is a rear elevation view thereof;

FIG. 3 is a right elevation view thereof;

FIG. 4 is a left elevation view thereof;

FIG. 5 is a right side elevation view of embodiment 2, of a garment, where the front and rear elevation views are the same as FIGS. 1-2; and,

FIG. 6 is a left elevation view of embodiment 2, of a garment.

The phantom and/or broken lines are for illustrative purposes only and form no part of the claimed design. The broken lines depicting the stitching shown in the drawings are for environmental structure only and form no part of the claimed design. The broken lines depicting the human form shown in the drawings are for environmental structure only and form no part of the claimed design.

#### 1 Claim, 6 Drawing Sheets