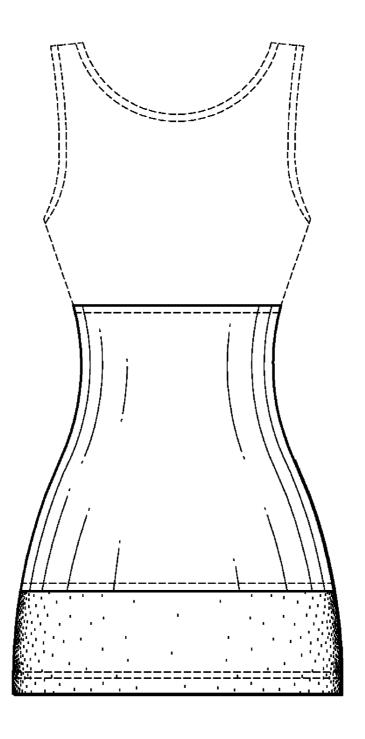

### DESCRIPTION

FIG. 1 is a front elevation view of embodiment 1, of a gar-

FIG. 2 is a rear elevation view thereof;

FIG. 3 is a right elevation view thereof;

FIG. 4 is a left elevation view thereof;

FIG. 5 is a right side elevation view of embodiment 2, of a garment, where the front and rear elevation views are the same as FIGS. 1-2; and,

FIG. 6 is a left elevation view of embodiment 2, of a garment.

The phantom and/or broken lines are for illustrative purposes only and form no part of the claimed design. The broken lines depicting the stitching shown in the drawings are for environmental structure only and form no part of the claimed design. The broken lines depicting the human form shown in the drawings are for environmental structure only and form no part of the claimed design.

### 1 Claim, 6 Drawing Sheets