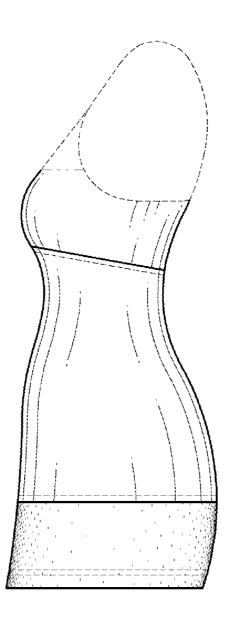

### DESCRIPTION

FIG. 1 is a front elevation view of Embodiment 1, of a garment:

FIG. 2 is a rear elevation view thereof;

FIG. 3 is a right elevation view thereof;

FIG. 4 is a left elevation view thereof;

FIG. 5 is a right side elevation view of Embodiment 2, of a garment, where the front and rear elevation views are the same as FIGS. 1-2; and,

FIG. 6 is a left elevation view of Embodiment 2, of a garment.

The center section and lower section of the claimed design is shaded to illustrate different appearance. The broken lines shown in the drawings are for environmental structure only and form no part of the claimed design.