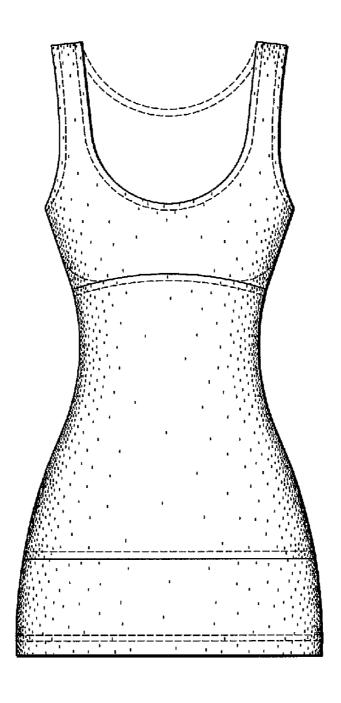

#### DESCRIPTION

FIG. 1 is a front elevation view of Embodiment 1, of a gar-

FIG. 2 is a rear elevation view thereof;

FIG. 3 is a right elevation view thereof;

FIG. 4 is a left elevation view thereof;

FIG. 5 is a right side elevation view of Embodiment 2, of a garment, where the front and rear elevation views are the same as FIGS. 1-2; and,

FIG. 6 is a left elevation view of Embodiment 2, of a garment.

The phantom and/or broken lines are for illustrative purposes only and form no part of the claimed design. The broken lines depicting the stitching shown in the drawings are for environmental structure only and form no part of the claimed design. The broken lines depicting the human form shown in the drawings are for environmental structure only and form no part of the claimed design.