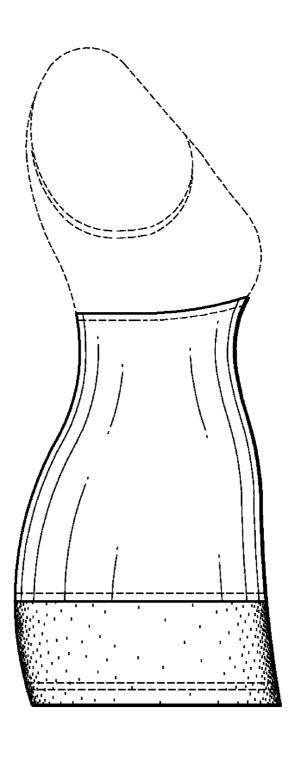

#### DESCRIPTION

FIG. 1 is a front elevation view of Embodiment 1, of a gar-

FIG. 2 is a rear elevation view thereof;

FIG. 3 is a right elevation view thereof;

FIG. 4 is a left elevation view thereof;

FIG. 5 is a right side elevation view of Embodiment 2, of a garment, where the front and rear elevation views are the same as FIGS. 1-2; and,

FIG. 6 is a left elevation view of Embodiment 2, of a garment.

The phantom and/or broken lines are for illustrative purposes only and form no part of the claimed design. The broken lines depicting the stitching shown in the drawings are for environmental structure only and form no part of the claimed design. The broken lines depicting the human form shown in the drawings are for environmental structure only and form no part of the claimed design.

#### 1 Claim, 6 Drawing Sheets