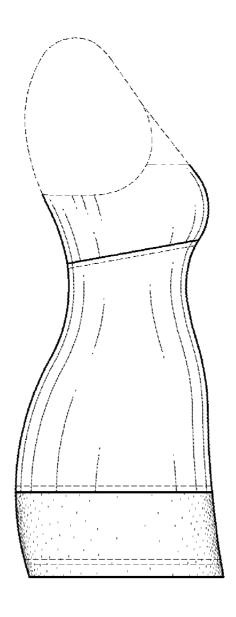

### DESCRIPTION

FIG. 1 is a front elevation view of Embodiment 1, of a garment:

FIG. 2 is a rear elevation view thereof;

FIG. 3 is a right elevation view thereof;

FIG. 4 is a left elevation view thereof;

FIG. 5 is a right side elevation view of Embodiment 2, of a multi-fabric garment, where the front and rear elevation views are the same as FIGS. 1–2; and,

FIG. 6 is a left elevation view of Embodiment 2, of a multifabric garment.

The center section and lower section of the claimed design is shaded to illustrate contrasting materials.

The broken lines depicting the stitching shown in the drawings are for environmental structure only and form no part of the claimed design.