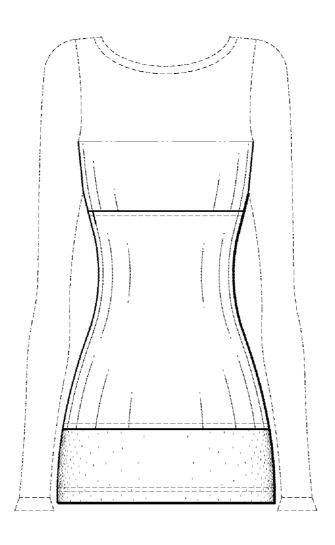

FIG. 6 is a left elevation view of Embodiment 2, of a garment. The sleeves are not shown in FIGS. 3-6 for ease of illustration. The center section and lower section of the claimed design is shaded to illustrate a different appearance. The dashed broken lines shown in the drawings illustrate environmental features that form no part of the claimed design. The dash-dot-dot-dash broken lines shown at the junction of the bodice with the sleeve and the interior of the bodice represent the bounds of the design and form no part of the claimed design.

The broken lines shown in the drawings are for environmental structure only and form no part of the claimed design.