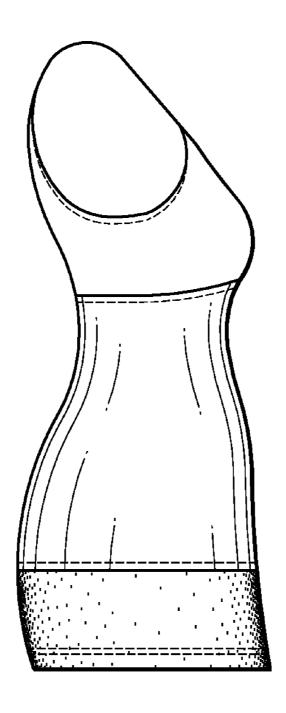

### DESCRIPTION

FIG. 1 is a front elevation view of Embodiment 1, of a garment:

FIG. 2 is a rear elevation view thereof;

FIG. 3 is a right elevation view thereof;

FIG. 4 is a left elevation view thereof;

FIG. 5 is a right side elevation view of Embodiment 2, of a multi-fabric garment, where the front and rear elevation views are the same as FIGS. 1–2; and,

FIG. 6 is a left elevation view of Embodiment 2, of a multifabric garment.

The center section and lower section of the claimed design is shaded to illustrate contrasting materials.

The broken lines depicting the stitching shown in the drawings are for environmental structure only and form no part of the claimed design.

### 1 Claim, 6 Drawing Sheets

Sheet 1 of 6

FIG. 1

Sheet 2 of 6

FIG. 2

Sheet 3 of 6

FIG. 3

Sheet 4 of 6