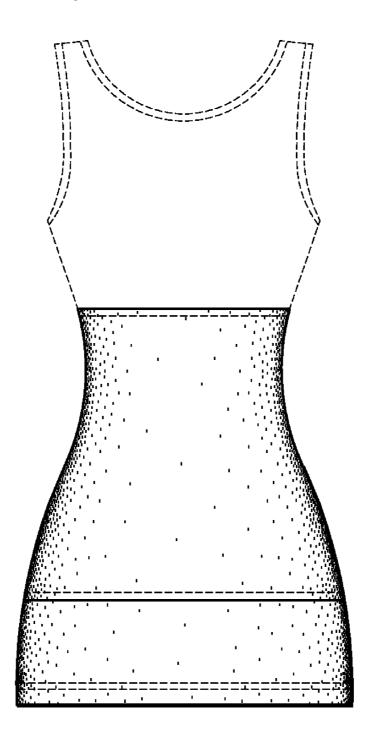

### DESCRIPTION

FIG. 1 is a front elevation view of Embodiment 1, of a garment:

FIG. 2 is a rear elevation view thereof;

FIG. 3 is a right elevation view thereof;

FIG. 4 is a left elevation view thereof;

FIG. 5 is a right side elevation view of Embodiment 2, of a multi-fabric garment, where the front and rear elevation views are the same as FIGS. 1–2; and,

FIG. 6 is a left elevation view of Embodiment 2, of a multifabric garment.

The center section and lower section of the claimed design is shaded to illustrate contrasting materials.

The broken lines depicting the stitching shown in the drawings are for environmental structure only and form no part of the claimed design.

### 1 Claim, 6 Drawing Sheets

Sheet 1 of 6

FIG. 1

Sheet 2 of 6

FIG. 2

Sheet 3 of 6

FIG. 3

Sheet 4 of 6

FIG. 4

Sheet 5 of 6

FIG. 5

Sheet 6 of 6

FIG. 6