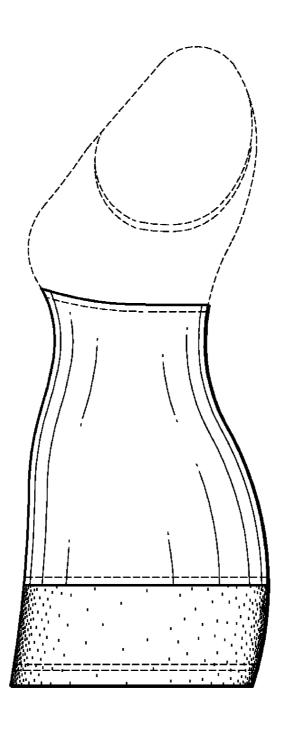

### DESCRIPTION

FIG. 1 is a front elevation view of Embodiment 1, of a garment:

FIG. 2 is a rear elevation view thereof;

FIG. 3 is a right elevation view thereof;

FIG. 4 is a left elevation view thereof;

FIG. 5 is a right side elevation view of Embodiment 2, of a multi-fabric garment, where the front and rear elevation views are the same as FIGS. 1–2; and,

FIG. 6 is a left elevation view of Embodiment 2, of a multifabric garment.

The center section and lower section of the claimed design is shaded to illustrate contrasting materials.

The broken lines depicting the stitching shown in the drawings are for environmental structure only and form no part of the claimed design.

### 1 Claim, 6 Drawing Sheets

Sheet 1 of 6

FIG. 1

Sheet 2 of 6

FIG. 2

Sheet 3 of 6

FIG. 3

Sheet 4 of 6

FIG. 4

Sheet 5 of 6

FIG. 5

Sheet 6 of 6

FIG. 6