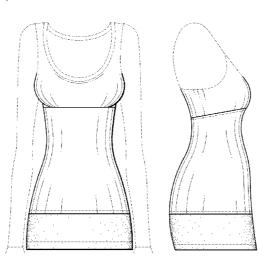

### DESCRIPTION

FIG. 1 is a front elevation view of Embodiment 1, of a garment:

FIG. 2 is a rear elevation view thereof;

FIG. 3 is a right elevation view thereof;

FIG. 4 is a left elevation view thereof;

FIG. 5 is a right side elevation view of Embodiment 2, of a multi-fabric garment, where the front and rear elevation views are the same as FIGS. 1–2; and,

FIG. 6 is a left elevation view of Embodiment 2, of a multifabric garment.

The center section and lower section of the claimed design is shaded to illustrate contrasting materials.

The broken lines depicting the stitching shown in the drawings are for environmental structure only and form no part of the claimed design.