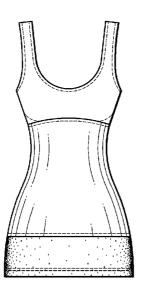

### DESCRIPTION

FIG. 1 is a front elevation view of Embodiment 1, of a garment:

FIG. 2 is a rear elevation view thereof;

FIG. 3 is a right elevation view thereof;

FIG. 4 is a left elevation view thereof;

FIG. 5 is a right side elevation view of Embodiment 2, of a multi-fabric garment, where the front and rear elevation views are the same as FIGS. 1–2; and,

FIG. 6 is a left elevation view of Embodiment 2, of a multifabric garment.

The center section and lower section of the claimed design is shaded to illustrate contrasting materials.

The broken lines depicting the stitching shown in the drawings are for environmental structure only and form no part of the claimed design.

### 1 Claim, 6 Drawing Sheets

Sheet 1 of 6

FIG. 1

Sheet 2 of 6

FIG. 2

Sheet 3 of 6

FIG. 3

Sheet 4 of 6

FIG. 4

Sheet 5 of 6

FIG. 5

Sheet 6 of 6

FIG. 6