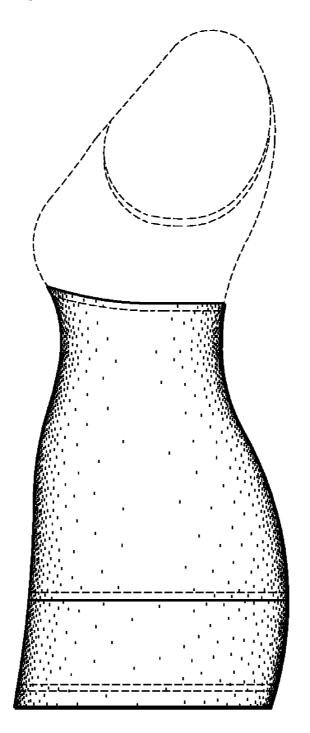

### DESCRIPTION

FIG. 1 is a front elevation view of Embodiment 1, of a garment:

FIG. 2 is a rear elevation view thereof;

FIG. 3 is a right elevation view thereof;

FIG. 4 is a left elevation view thereof;

FIG. 5 is a right side elevation view of Embodiment 2, of a garment, where the front and rear elevation views are the same as FIGS. 1-2; and,

FIG. 6 is a left elevation view of Embodiment 2, of a garment.

The center section and lower section of the claimed design is shaded to illustrate different appearance. The broken lines shown in the drawings are for environmental structure only and form no part of the claimed design.

### 1 Claim, 6 Drawing Sheets