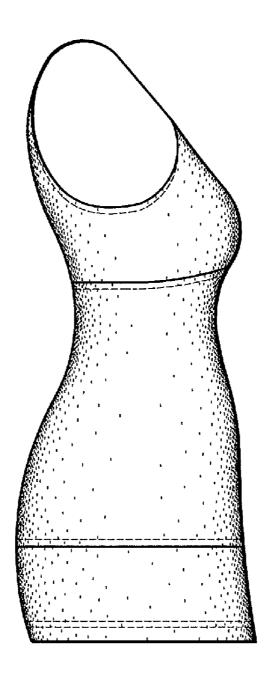

### DESCRIPTION

FIG. 1 is a front elevation view of Embodiment 1, of a garment:

FIG. 2 is a rear elevation view thereof;

FIG. 3 is a right elevation view thereof;

FIG. 4 is a left elevation view thereof;

FIG. 5 is a right side elevation view of Embodiment 2, of a multi-fabric garment, where the front and rear elevation views are the same as FIGS. 1–2; and,

FIG. 6 is a left elevation view of Embodiment 2, of a multifabric garment.

The center section and lower section of the claimed design is shaded to illustrate contrasting materials.

The broken lines depicting the stitching shown in the drawings are for environmental structure only and form no part of the claimed design.