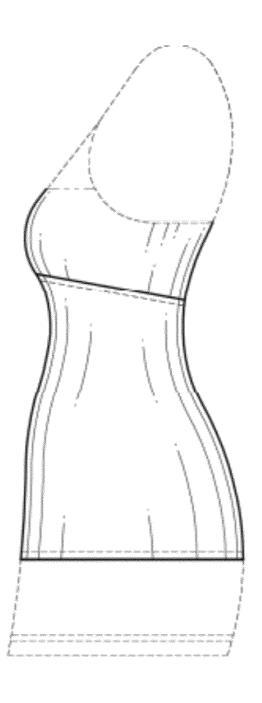

### DESCRIPTION

FIG. 1 is a front elevation view of embodiment 1, of a gar-

FIG. 2 is a rear elevation view thereof;

FIG. 3 is a right elevation view thereof;

FIG. 4 is a left elevation view thereof;

FIG. 5 is a right side elevation view of embodiment 2, of a garment, where the front and rear elevation views are the same as FIGS. 1-2; and,

FIG. 6 is a left elevation view of embodiment 2, of a garment.

The phantom and/or broken lines are for illustrative purposes only and form no part of the claimed design. The broken lines depicting the stitching shown in the drawings are for environmental structure only and form no part of the claimed design. The broken lines depicting the human form shown in the drawings are for environmental structure only and form no part of the claimed design.