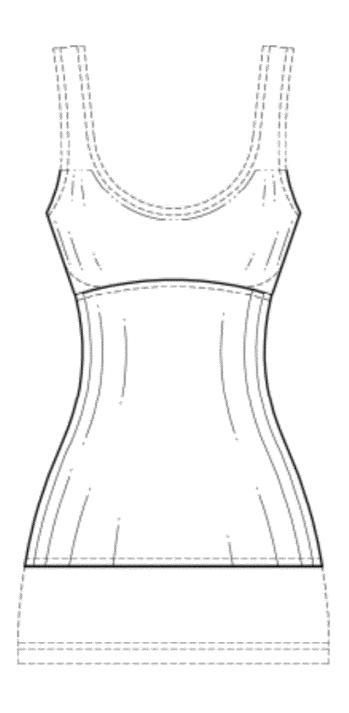

### DESCRIPTION

FIG. 1 is a front elevation view of embodiment 1, of a gar-

FIG. 2 is a rear elevation view thereof;

FIG. 3 is a right elevation view thereof;

FIG. 4 is a left elevation view thereof;

FIG. 5 is a right side elevation view of embodiment 2, of a garment, where the front and rear elevation views are the same as FIGS. 1-2; and,

FIG. 6 is a left elevation view of embodiment 2, of a garment.

The phantom and/or broken lines are for illustrative purposes only and form no part of the claimed design. The broken lines depicting the stitching shown in the drawings are for environmental structure only and form no part of the claimed design. The broken lines depicting the human form shown in the drawings are for environmental structure only and form no part of the claimed design.