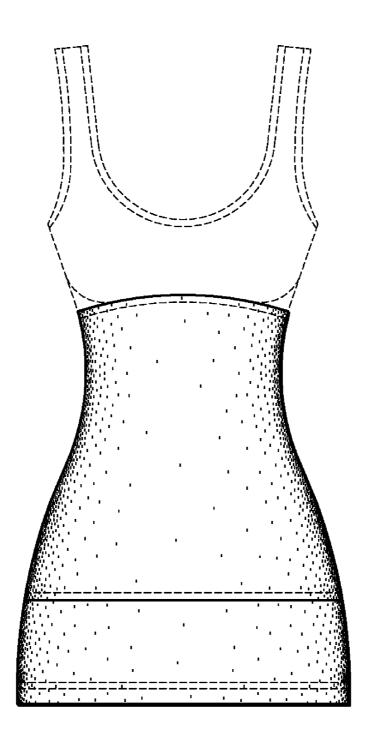

#### DESCRIPTION

FIG. 1 is a front elevation view of Embodiment 1, of a gar-

FIG. 2 is a rear elevation view thereof;

FIG. 3 is a right elevation view thereof;

FIG. 4 is a left elevation view thereof;

FIG. 5 is a right side elevation view of Embodiment 2, of a garment, where the front and rear elevation views are the same as FIGS. 1-2; and,

FIG. 6 is a left elevation view of Embodiment 2, of a garment.

The phantom and/or broken lines are for illustrative purposes only and form no part of the claimed design. The broken lines depicting the stitching shown in the drawings are for environmental structure only and form no part of the claimed design. The broken lines depicting the human form shown in the drawings are for environmental structure only and form no part of the claimed design.

#### 1 Claim, 6 Drawing Sheets