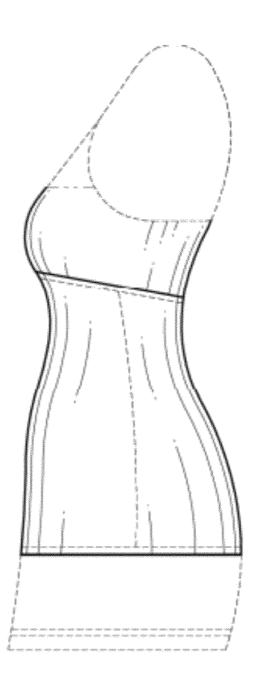

### DESCRIPTION

FIG. 1 is a front elevation view of Embodiment 1, of a garment:

FIG. 2 is a rear elevation view thereof;

FIG. 3 is a right elevation view thereof;

FIG. 4 is a left elevation view thereof;

FIG. 5 is a right side elevation view of Embodiment 2, of a multi-fabric garment, where the front and rear elevation views are the same as FIGS. 1–2; and,

FIG. 6 is a left elevation view of Embodiment 2, of a multifabric garment.

The center section and lower section of the claimed design is shaded to illustrate contrasting materials.

The broken lines depicting the stitching shown in the drawings are for environmental structure only and form no part of the claimed design.

### 1 Claim, 6 Drawing Sheets

Sheet 1 of 6

FIG. 1

Sheet 2 of 6

FIG. 2

Sheet 3 of 6

FIG. 3

Sheet 4 of 6

FIG. 4

Sheet 5 of 6

FIG. 5

Sheet 6 of 6

FIG. 6