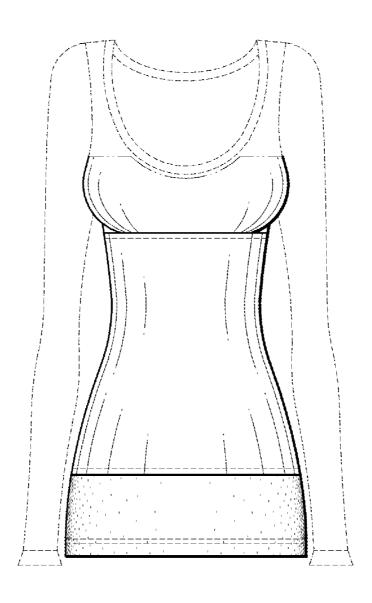

FIG. 6 is a left elevation view of Embodiment 2, of a garment. The sleeves are not shown in FIGS. 3-6 for ease of illustration. The center section and lower section of the claimed design is shaded to illustrate a different appearance. The dashed broken lines shown in the drawings illustrate environmental features that form no part of the claimed design. The dash-dot-dot-dash broken lines shown at the junction of the bodice with the sleeve and the interior of the bodice represent the bounds of the design and form no part of the claimed design.

The broken lines shown in the drawings are for environmental structure only and form no part of the claimed design.