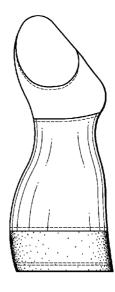

### DESCRIPTION

FIG. 1 is a front elevation view of Embodiment 1, of a garment:

FIG. 2 is a rear elevation view thereof;

FIG. 3 is a right elevation view thereof;

FIG. 4 is a left elevation view thereof;

FIG. 5 is a right side elevation view of Embodiment 2, of a multi-fabric garment, where the front and rear elevation views are the same as FIGS. 1–2; and,

FIG. 6 is a left elevation view of Embodiment 2, of a multifabric garment.

The center section and lower section of the claimed design is shaded to illustrate contrasting materials.

The broken lines depicting the stitching shown in the drawings are for environmental structure only and form no part of the claimed design.

### 1 Claim, 6 Drawing Sheets

Sheet 1 of 6

FIG. 1

Sheet 2 of 6

FIG. 2

Sheet 3 of 6

FIG. 3

Sheet 4 of 6

FIG. 4

Sheet 5 of 6

FIG. 5

Sheet 6 of 6

FIG. 6