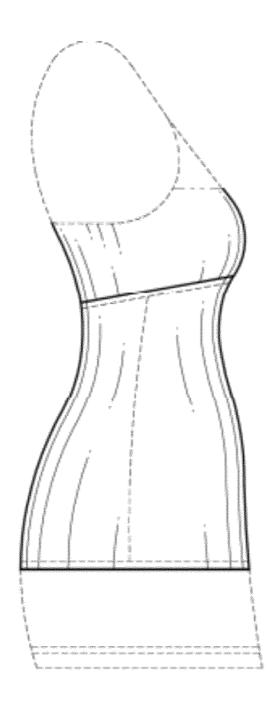

### DESCRIPTION

FIG. 1 is a front elevation view of Embodiment 1, of a garment:

FIG. 2 is a rear elevation view thereof;

FIG. 3 is a right elevation view thereof;

FIG. 4 is a left elevation view thereof;

FIG. 5 is a right side elevation view of Embodiment 2, of a multi-fabric garment, where the front and rear elevation views are the same as FIGS. 1–2; and,

FIG. 6 is a left elevation view of Embodiment 2, of a multifabric garment.

The center section and lower section of the claimed design is shaded to illustrate contrasting materials.

The broken lines depicting the stitching shown in the drawings are for environmental structure only and form no part of the claimed design.

### 1 Claim, 6 Drawing Sheets

Sheet 1 of 6

FIG. 1

Sheet 2 of 6

FIG. 2

Sheet 3 of 6

FIG. 3

Sheet 4 of 6

FIG. 4

Sheet 5 of 6

FIG. 5

Sheet 6 of 6

FIG. 6