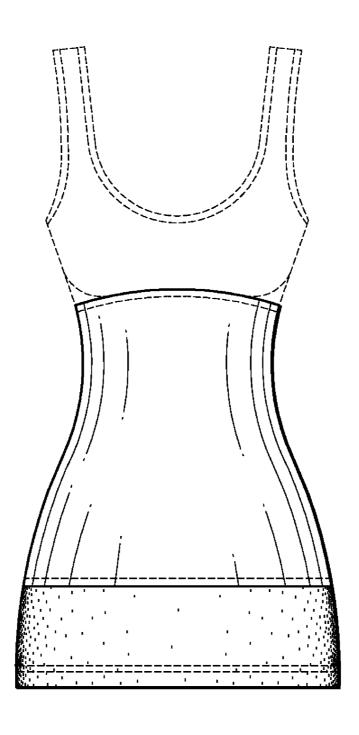

### DESCRIPTION

FIG. 1 is a front elevation view of Embodiment 1, of a garment:

FIG. 2 is a rear elevation view thereof;

FIG. 3 is a right elevation view thereof;

FIG. 4 is a left elevation view thereof;

FIG. 5 is a right side elevation view of Embodiment 2, of a garment, where the front and rear elevation views are the same as FIGS. 1-2; and,

FIG. 6 is a left elevation view of Embodiment 2, of a garment.

The center section and lower section of the claimed design is shaded to illustrate different appearance. The broken lines shown in the drawings are for environmental structure only and form no part of the claimed design.

### 1 Claim, 6 Drawing Sheets