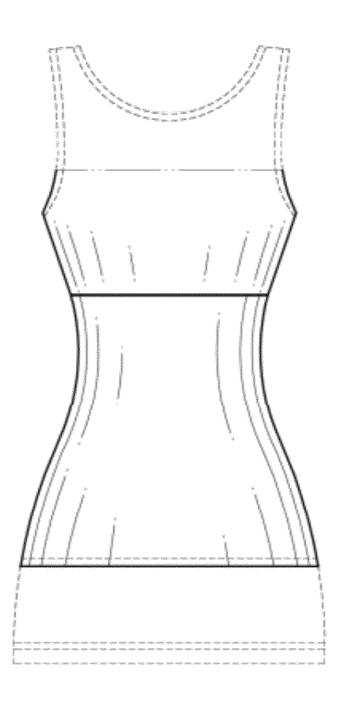

### DESCRIPTION

FIG. 1 is a front elevation view of embodiment 1, of a gar-

FIG. 2 is a rear elevation view thereof;

FIG. 3 is a right elevation view thereof;

FIG. 4 is a left elevation view thereof;

FIG. 5 is a right side elevation view of embodiment 2, of a garment, where the front and rear elevation views are the same as FIGS. 1-2; and,

FIG. 6 is a left elevation view of embodiment 2, of a garment.

The phantom and/or broken lines are for illustrative purposes only and form no part of the claimed design. The broken lines depicting the stitching shown in the drawings are for environmental structure only and form no part of the claimed design. The broken lines depicting the human form shown in the drawings are for environmental structure only and form no part of the claimed design.