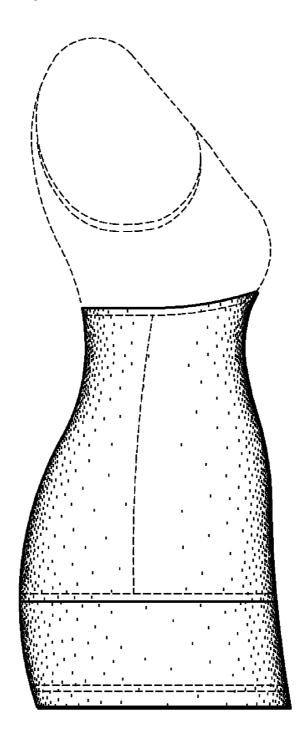

### DESCRIPTION

FIG. 1 is a front elevation view of embodiment 1, of a gar-

FIG. 2 is a rear elevation view thereof;

FIG. 3 is a right elevation view thereof;

FIG. 4 is a left elevation view thereof;

FIG. 5 is a right side elevation view of embodiment 2, of a garment, where the front and rear elevation views are the same as FIGS. 1-2; and,

FIG. 6 is a left elevation view of embodiment 2, of a garment.

The phantom and/or broken lines are for illustrative purposes only and form no part of the claimed design. The broken lines depicting the stitching shown in the drawings are for environmental structure only and form no part of the claimed design. The broken lines depicting the human form shown in the drawings are for environmental structure only and form no part of the claimed design.

### 1 Claim, 6 Drawing Sheets