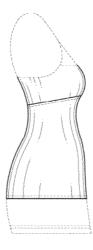

### DESCRIPTION

FIG. 1 is a front elevation view of embodiment 1, of a gar-

FIG. 2 is a rear elevation view thereof;

FIG. 3 is a right elevation view thereof;

FIG. 4 is a left elevation view thereof;

FIG. 5 is a right side elevation view of embodiment 2, of a garment, where the front and rear elevation views are the same as FIGS. 1-2; and,

FIG. 6 is a left elevation view of embodiment 2, of a garment.

The phantom and/or broken lines are for illustrative purposes only and form no part of the claimed design. The broken lines depicting the stitching shown in the drawings are for environmental structure only and form no part of the claimed design. The broken lines depicting the human form shown in the drawings are for environmental structure only and form no part of the claimed design.