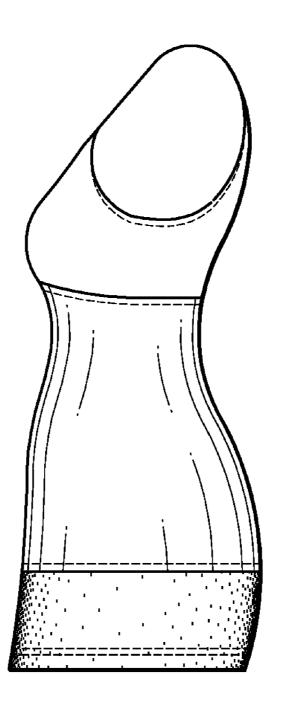

### DESCRIPTION

FIG. 1 is a front elevation view of Embodiment 1, of a garment:

FIG. 2 is a rear elevation view thereof;

FIG. 3 is a right elevation view thereof;

FIG. 4 is a left elevation view thereof;

FIG. 5 is a right side elevation view of Embodiment 2, of a garment, where the front and rear elevation views are the same as FIGS. 1-2; and,

FIG. 6 is a left elevation view of Embodiment 2, of a garment.

The center section and lower section of the claimed design is shaded to illustrate different appearance. The broken lines shown in the drawings are for environmental structure only and form no part of the claimed design.

### 1 Claim, 6 Drawing Sheets