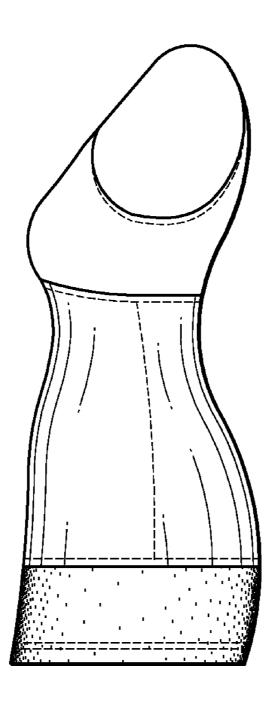

#### DESCRIPTION

FIG. 1 is a front elevation view of Embodiment 1, of a gar-

FIG. 2 is a rear elevation view thereof;

FIG. 3 is a right elevation view thereof;

FIG. 4 is a left elevation view thereof;

FIG. 5 is a right side elevation view of Embodiment 2, of a garment, where the front and rear elevation views are the same as FIGS. 1-2; and,

FIG. 6 is a left elevation view of Embodiment 2, of a garment.

The phantom and/or broken lines are for illustrative purposes only and form no part of the claimed design. The broken lines depicting the stitching shown in the drawings are for environmental structure only and form no part of the claimed design. The broken lines depicting the human form shown in the drawings are for environmental structure only and form no part of the claimed design.

#### 1 Claim, 6 Drawing Sheets