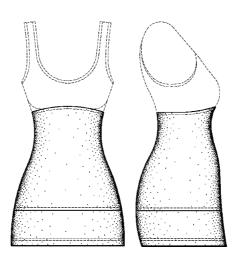

### DESCRIPTION

FIG. 1 is a front elevation view of embodiment 1, of a gar-

FIG. 2 is a rear elevation view thereof;

FIG. 3 is a right elevation view thereof;

FIG. 4 is a left elevation view thereof;

FIG. 5 is a right side elevation view of embodiment 2, of a garment, where the front and rear elevation views are the same as FIGS. 1-2; and,

FIG. 6 is a left elevation view of embodiment 2, of a garment.

The phantom and/or broken lines are for illustrative purposes only and form no part of the claimed design. The broken lines depicting the stitching shown in the drawings are for environmental structure only and form no part of the claimed design. The broken lines depicting the human form shown in the drawings are for environmental structure only and form no part of the claimed design.

### 1 Claim, 6 Drawing Sheets