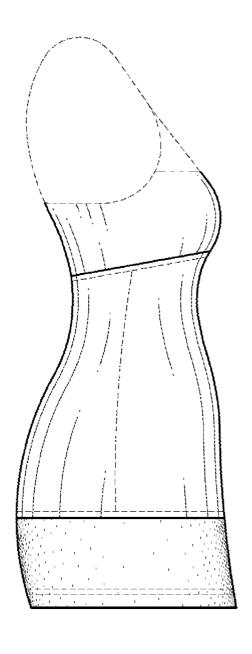

### DESCRIPTION

FIG. 1 is a front elevation view of embodiment 1, of a gar-

FIG. 2 is a rear elevation view thereof;

FIG. 3 is a right elevation view thereof;

FIG. 4 is a left elevation view thereof;

FIG. 5 is a right side elevation view of embodiment 2, of a garment, where the front and rear elevation views are the same as FIGS. 1-2; and,

FIG. 6 is a left elevation view of embodiment 2, of a garment.

The phantom and/or broken lines are for illustrative purposes only and form no part of the claimed design. The broken lines depicting the stitching shown in the drawings are for environmental structure only and form no part of the claimed design. The broken lines depicting the human form shown in the drawings are for environmental structure only and form no part of the claimed design.