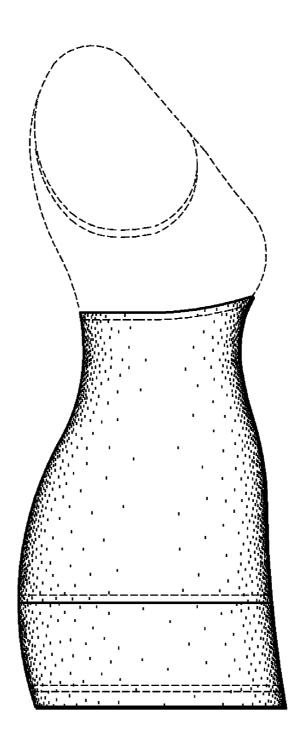

### DESCRIPTION

FIG. 1 is a front elevation view of Embodiment 1, of a garment:

FIG. 2 is a rear elevation view thereof;

FIG. 3 is a right elevation view thereof;

FIG. 4 is a left elevation view thereof;

FIG. 5 is a right side elevation view of Embodiment 2, of a multi-fabric garment, where the front and rear elevation views are the same as FIGS. 1–2; and,

FIG. 6 is a left elevation view of Embodiment 2, of a multifabric garment.

The center section and lower section of the claimed design is shaded to illustrate contrasting materials.

The broken lines depicting the stitching shown in the drawings are for environmental structure only and form no part of the claimed design.

### 1 Claim, 6 Drawing Sheets

Sheet 1 of 6

FIG. 1

Sheet 2 of 6

FIG. 2

Sheet 3 of 6

FIG. 3

Sheet 4 of 6

FIG. 4

Sheet 5 of 6

FIG. 5

Sheet 6 of 6

FIG. 6