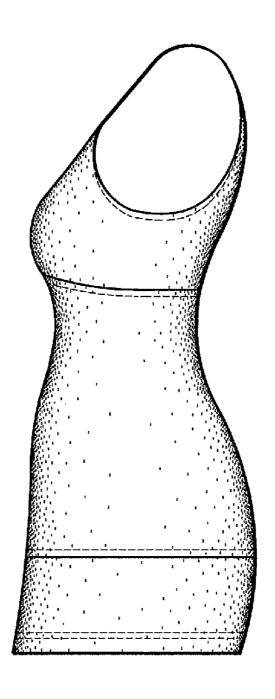

### DESCRIPTION

FIG. 1 is a front elevation view of Embodiment 1, of a garment:

FIG. 2 is a rear elevation view thereof;

FIG. 3 is a right elevation view thereof;

FIG. 4 is a left elevation view thereof;

FIG. 5 is a right side elevation view of Embodiment 2, of a garment, where the front and rear elevation views are the same as FIGS. 1-2; and,

FIG. 6 is a left elevation view of Embodiment 2, of a garment.

The center section and lower section of the claimed design is shaded to illustrate different appearance. The broken lines shown in the drawings are for environmental structure only and form no part of the claimed design.