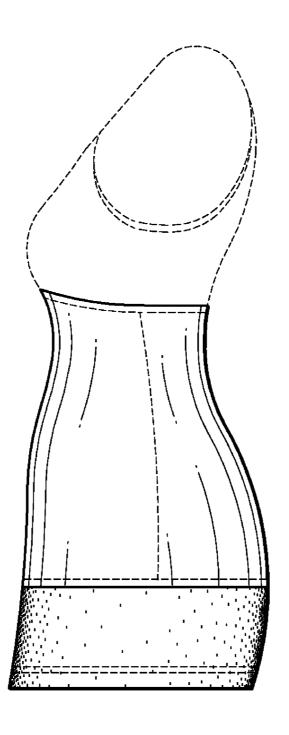

### DESCRIPTION

FIG. 1 is a front elevation view of Embodiment 1, of a garment:

FIG. 2 is a rear elevation view thereof;

FIG. 3 is a right elevation view thereof;

FIG. 4 is a left elevation view thereof;

FIG. 5 is a right side elevation view of Embodiment 2, of a garment, where the front and rear elevation views are the same as FIGS. 1-2; and,

FIG. 6 is a left elevation view of Embodiment 2, of a garment.

The center section and lower section of the claimed design is shaded to illustrate different appearance. The broken lines shown in the drawings are for environmental structure only and form no part of the claimed design.

### 1 Claim, 6 Drawing Sheets