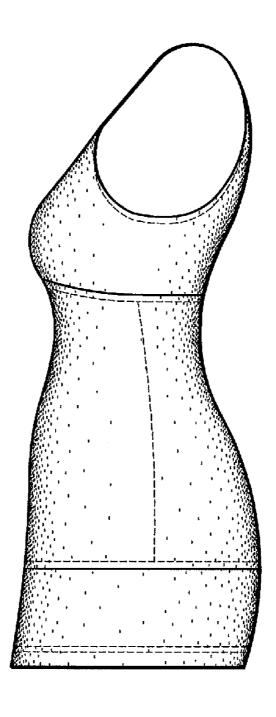

### DESCRIPTION

FIG. 1 is a front elevation view of embodiment 1, of a gar-

FIG. 2 is a rear elevation view thereof;

FIG. 3 is a right elevation view thereof;

FIG. 4 is a left elevation view thereof;

FIG. 5 is a right side elevation view of embodiment 2, of a garment, where the front and rear elevation views are the same as FIGS. 1-2; and,

FIG. 6 is a left elevation view of embodiment 2, of a garment.

The phantom and/or broken lines are for illustrative purposes only and form no part of the claimed design. The broken lines depicting the stitching shown in the drawings are for environmental structure only and form no part of the claimed design. The broken lines depicting the human form shown in the drawings are for environmental structure only and form no part of the claimed design.