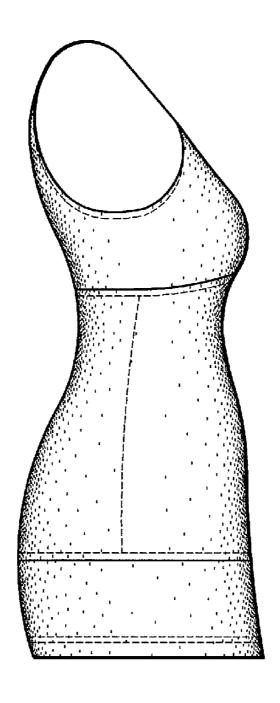

### DESCRIPTION

FIG. 1 is a front elevation view of embodiment 1, of a gar-

FIG. 2 is a rear elevation view thereof;

FIG. 3 is a right elevation view thereof;

FIG. 4 is a left elevation view thereof;

FIG. 5 is a right side elevation view of embodiment 2, of a garment, where the front and rear elevation views are the same as FIGS. 1-2; and,

FIG. 6 is a left elevation view of embodiment 2, of a garment.

The phantom and/or broken lines are for illustrative purposes only and form no part of the claimed design. The broken lines depicting the stitching shown in the drawings are for environmental structure only and form no part of the claimed design. The broken lines depicting the human form shown in the drawings are for environmental structure only and form no part of the claimed design.