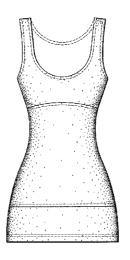

### DESCRIPTION

FIG. 1 is a front elevation view of Embodiment 1, of a garment:

FIG. 2 is a rear elevation view thereof;

FIG. 3 is a right elevation view thereof;

FIG. 4 is a left elevation view thereof;

FIG. 5 is a right side elevation view of Embodiment 2, of a garment, where the front and rear elevation views are the same as FIGS. 1-2; and,

FIG. 6 is a left elevation view of Embodiment 2, of a garment.

The center section and lower section of the claimed design is shaded to illustrate different appearance. The broken lines shown in the drawings are for environmental structure only and form no part of the claimed design.