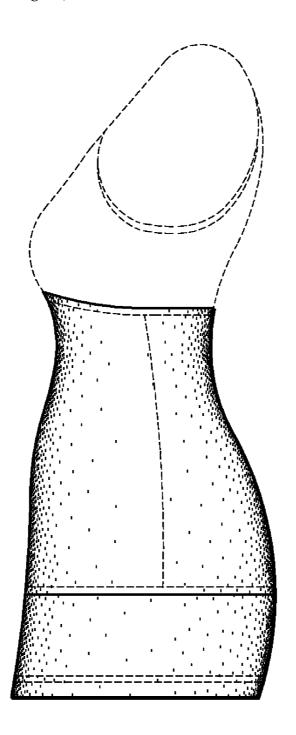

### DESCRIPTION

FIG. 1 is a front elevation view of Embodiment 1, of a garment:

FIG. 2 is a rear elevation view thereof;

FIG. 3 is a right elevation view thereof;

FIG. 4 is a left elevation view thereof;

FIG. 5 is a right side elevation view of Embodiment 2, of a multi-fabric garment, where the front and rear elevation views are the same as FIGS. 1–2; and,

FIG. 6 is a left elevation view of Embodiment 2, of a multifabric garment.

The center section and lower section of the claimed design is shaded to illustrate contrasting materials.

The broken lines depicting the stitching shown in the drawings are for environmental structure only and form no part of the claimed design.