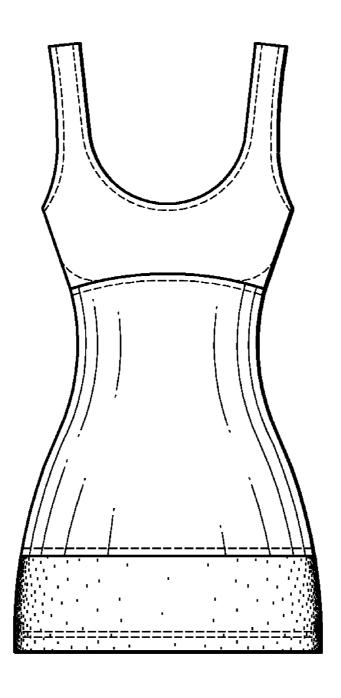

### DESCRIPTION

FIG. 1 is a front elevation view of Embodiment 1, of a garment:

FIG. 2 is a rear elevation view thereof;

FIG. 3 is a right elevation view thereof;

FIG. 4 is a left elevation view thereof;

FIG. 5 is a right side elevation view of Embodiment 2, of a garment, where the front and rear elevation views are the same as FIGS. 1-2; and,

FIG. 6 is a left elevation view of Embodiment 2, of a garment.

The center section and lower section of the claimed design is shaded to illustrate different appearance. The broken lines shown in the drawings are for environmental structure only and form no part of the claimed design.

### 1 Claim, 6 Drawing Sheets