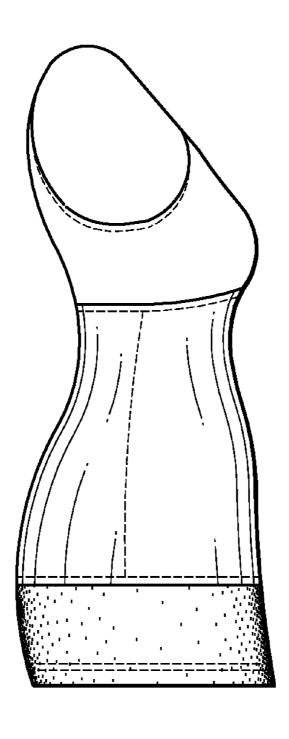

### DESCRIPTION

FIG. 1 is a front elevation view of embodiment 1, of a gar-

FIG. 2 is a rear elevation view thereof;

FIG. 3 is a right elevation view thereof;

FIG. 4 is a left elevation view thereof;

FIG. 5 is a right side elevation view of embodiment 2, of a garment, where the front and rear elevation views are the same as FIGS. 1-2; and,

FIG. 6 is a left elevation view of embodiment 2, of a garment.

The phantom and/or broken lines are for illustrative purposes only and form no part of the claimed design. The broken lines depicting the stitching shown in the drawings are for environmental structure only and form no part of the claimed design. The broken lines depicting the human form shown in the drawings are for environmental structure only and form no part of the claimed design.

### 1 Claim, 6 Drawing Sheets