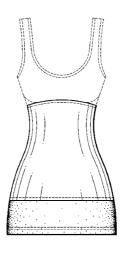

### DESCRIPTION

FIG. 1 is a front elevation view of Embodiment 1, of a garment:

FIG. 2 is a rear elevation view thereof;

FIG. 3 is a right elevation view thereof;

FIG. 4 is a left elevation view thereof;

FIG. 5 is a right side elevation view of Embodiment 2, of a multi-fabric garment, where the front and rear elevation views are the same as FIGS. 1–2; and,

FIG. 6 is a left elevation view of Embodiment 2, of a multifabric garment.

The center section and lower section of the claimed design is shaded to illustrate contrasting materials.

The broken lines depicting the stitching shown in the drawings are for environmental structure only and form no part of the claimed design.

### 1 Claim, 6 Drawing Sheets

Sheet 1 of 6

FIG. 1

Sheet 2 of 6

FIG. 2

Sheet 3 of 6

FIG. 3

Sheet 4 of 6

FIG. 4

Sheet 5 of 6

FIG. 5

Sheet 6 of 6

FIG. 6