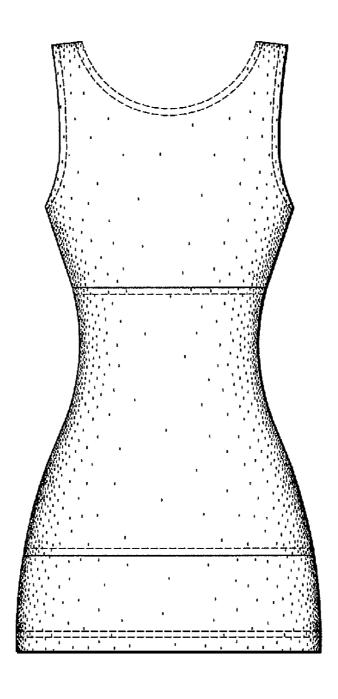

### DESCRIPTION

FIG. 1 is a front elevation view of Embodiment 1, of a garment:

FIG. 2 is a rear elevation view thereof;

FIG. 3 is a right elevation view thereof;

FIG. 4 is a left elevation view thereof;

FIG. 5 is a right side elevation view of Embodiment 2, of a multi-fabric garment, where the front and rear elevation views are the same as FIGS. 1–2; and,

FIG. 6 is a left elevation view of Embodiment 2, of a multifabric garment.

The center section and lower section of the claimed design is shaded to illustrate contrasting materials.

The broken lines depicting the stitching shown in the drawings are for environmental structure only and form no part of the claimed design.