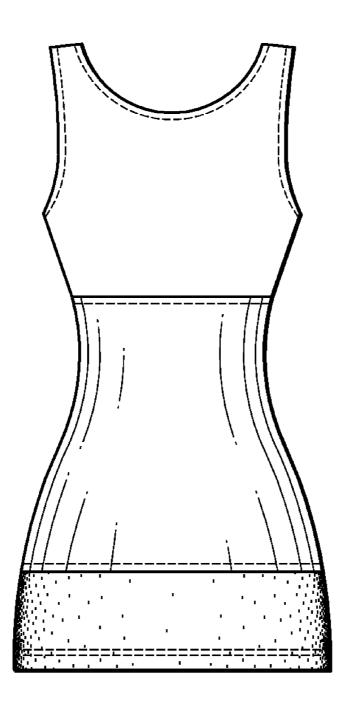

### DESCRIPTION

FIG. 1 is a front elevation view of Embodiment 1, of a garment:

FIG. 2 is a rear elevation view thereof;

FIG. 3 is a right elevation view thereof;

FIG. 4 is a left elevation view thereof;

FIG. 5 is a right side elevation view of Embodiment 2, of a garment, where the front and rear elevation views are the same as FIGS. 1-2; and,

FIG. 6 is a left elevation view of Embodiment 2, of a garment.

The center section and lower section of the claimed design is shaded to illustrate different appearance. The broken lines shown in the drawings are for environmental structure only and form no part of the claimed design.

### 1 Claim, 6 Drawing Sheets