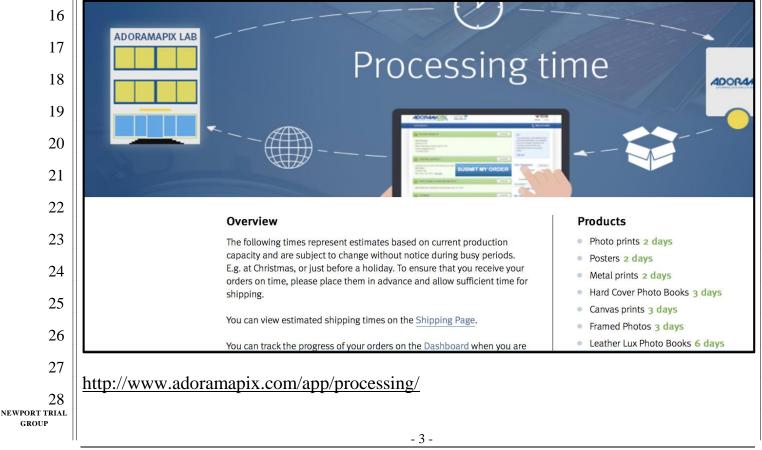

By way of example, Defendant's ship notice/manifest, sometimes referred to 20 12. as the Advanced Shipment Notice (ASN), or the 856 EDI document, is generated when a user at a computer system elects to purchase an item via Defendant's website and enters 22 an email address as part of the purchase process. Defendant explains by purchasing they 23 will be provided "order confirmation" and more importantly "shipment confirmation" by 24 selecting to purchase from their website. When a user selects a method of shipping when 25 purchasing an item from Defendant's website, a user necessarily is required to elect a 26 shipping method that allows tracking. Once this election is made, and as the order is processed, shipment confirmations are sent based on a tracking input when the package

28 NEWPORT TRIAL GROUP

27

starts its route (likely pick-up, placed on conveyer belt and/or scanned out to loading
 dock/out of warehouse, etc.) to its destination (delivery address). This process is
 evidenced on Defendant's web page: