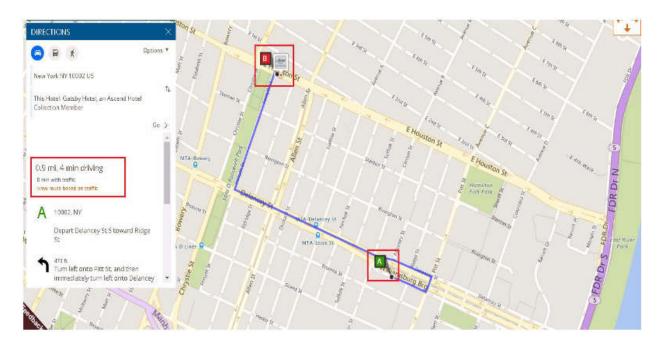

#### Case 2:17-cv-00491 Document 1 Filed 06/08/17 Page 6 of 10 PageID #: 6

the associated time and date with the determined address(es) to the positional information device and the positional information device displays the determined address at the associated time and date. For example, the time and date of the request must be sent to the server(s) so that the server(s) can determine traffic conditions associated with varying routes to the requested location and display location and route conditions corresponding to the time and date of the request. The screen shots below illustrate this feature: