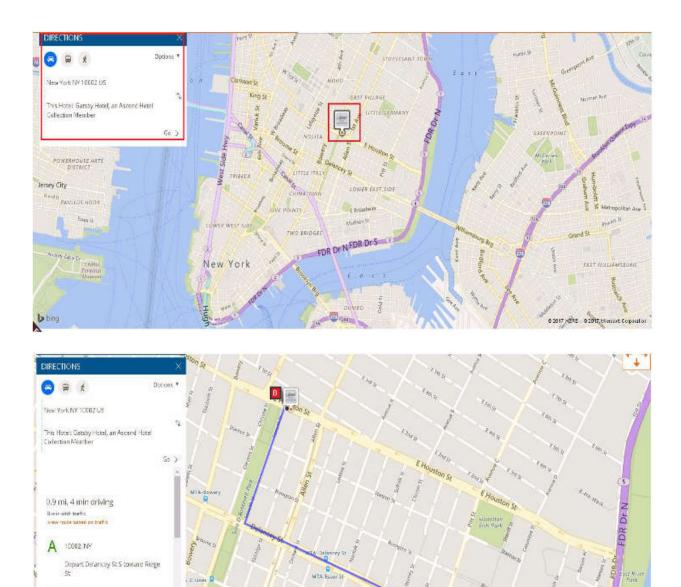

19. The System includes a processing module (e.g., mapping software and the mobile website), which Defendant uses, and which receives the determined address(es) from the communication module. The processing module determines route guidance based on the location of the positional information device and the determined address(es). The screen shot below illustrates this feature:

# Case 2:17-cv-00491 Document 1 Filed 06/08/17 Page 5 of 10 PageID #: 5

20. The System includes a display module (e.g., screen on the positional information device) for displaying the route guidance.

Turn left onto Pitt St, and then immediately turn left onto Delancey