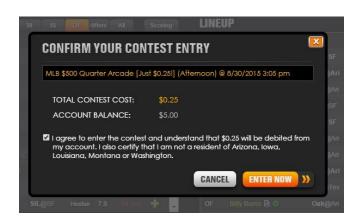

49. DraftKings' on-line fantasy sports contests include, "responsive to receiving the request to generate the wager offer, present[ing] the wager offer to other users via respective computing devices of the other users." (*Id.* at col. 20, ll. 35-37.)

| Ca       | se 1:17-cv-01040-LPS Document 29 Filed 06/13/16 Page 14 of 42 PageID #: 430                                                                                                      |
|----------|----------------------------------------------------------------------------------------------------------------------------------------------------------------------------------|
|          |                                                                                                                                                                                  |
| 1        | Public or private contest?       Public      Private                                                                                                                             |
| 2        | Games are posted in our lobby and available Games are invite only. Games will not be<br>for anyone to join posted in our lobby                                                   |
| 3        | Choose your entry options. Size Entry Fee Prize Structure                                                                                                                        |
| 4        | 5 \$1.00 Winner Takes All                                                                                                                                                        |
| 5        | If a contest does not fill, the contest will not run and all entry fees will be refunded                                                                                         |
| 6<br>7   | 50. DraftKings' on-line fantasy sports contests include "receiv[ing] from a plurality of                                                                                         |
| 8        | the other users an acceptance of the wager offer, each acceptance at the wager amount." (Id. at                                                                                  |
| 9        | col. 20, ll. 38-39.)                                                                                                                                                             |
| 10       | MLB \$1 5-PLAYER (WINNER TAKES AL Balance: \$3.75<br>My Entries: 0<br>No Multi-Entry                                                                                             |
| 11       | CONTEST DETAILS                                                                                                                                                                  |
| 12       | SUMMARY     PRIZE PAYOUTS       This 5-player contest features \$4.50 in total prizes and pays out the top 1<br>finishing positions. First place wins \$4.50.     1st     \$4.50 |
| 13       |                                                                                                                                                                                  |
| 14       | ENTRANTS     Search for an entrant.     Q       abgery     adamddumas     carstown41       Jitassin     Ov/ta                                                                    |
| 15       |                                                                                                                                                                                  |
| 16       |                                                                                                                                                                                  |
| 17       | Visit MLB Rules for full contest scoring CLOSE                                                                                                                                   |
| 18<br>19 | 51. DraftKings' on-line fantasy sports contests include, "during a playing of the game                                                                                           |
| 20       | by a plurality of the users: generat[ing] statistics information related to at least a first and a second                                                                        |
| 21       | of the users playing the game." (Id. at col. 20, ll. 40-42.)                                                                                                                     |
| 22       |                                                                                                                                                                                  |
| 23       |                                                                                                                                                                                  |
| 24       |                                                                                                                                                                                  |
| 25       |                                                                                                                                                                                  |
| 26       | •••                                                                                                                                                                              |
| 27       |                                                                                                                                                                                  |
| 28       |                                                                                                                                                                                  |
|          | 14                                                                                                                                                                               |
|          |                                                                                                                                                                                  |