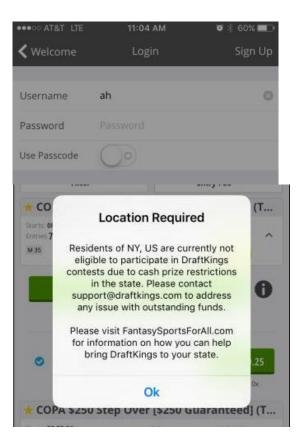

| EST ))<br>kck out differe<br>LEAGUES<br>ENTRY FEE<br>\$200<br>\$27<br>} | Countries<br>REFER A<br>MULTIPLI<br>PRIZE POOL<br>\$100,000<br>\$30,000<br>\$10,000         | FRIEND >><br>FRIEND >><br>es by clicking on th<br>ERS STEPS<br>LIVE IN<br>03:19:52<br>03:19:52 | NE TOTA DERON.<br>BEGINNER<br>NEXT CONTEST LIVEI<br>03:1.4:52<br>ENTER 39<br>ENTER 39<br>ENTER 39 |

125. DraftKings' on-line fantasy sports contests include "receiv[ing] via a communications network from the electronic device location data of the electronic device, wherein: the electronic device comprises sensor for detecting location, the electronic device obtains the location data from the sensor, and the electronic device communicates the location data via the communications network." (*Id.* at col. 28, ll. 9-16.)

. . .



126. DraftKings' on-line fantasy sports contests include "recogniz[ing] an occurrence of an event; updat[ing] the user profile in response to the event; wherein [] recogniz[ing] the occurrence of the event comprises [] determin[ing], based on the location data, an existence of the user in a particular location, and wherein [] updat[ing] the user profile in response to the event comprises [] stor[ing] the particular location." (Id. at col. 28, ll. 17-23.)

Is Playing On DraftKings Legal?

Legal residents physically located in any of the 50 states and Washington DC, excluding Alabama, Arizona, Hawaii, Idaho, Iowa, Louisiana, Montana, New York, Nevada, and Washington are eligible to open an account and participate in contests offered by the Website. Legal residents of Arizona, Hawaii, Iowa,