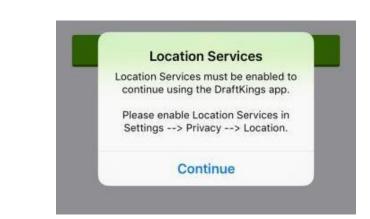

and/or systems that infringe (either directly or under the doctrine of equivalents) one or more
claims of the RE'818 patent. For instance, on information and belief, Defendant's accused
products and/or systems have certain features that transmit both identification code and game
control signals to a processor executing an interactive game. Here, the identification code is used
by the processor to retrieve identification data and authorize game play based at least in part on an
age of a player. This is done in a manner that infringes at least claims 1, 20, 24, and 25 of the
RE'818 patent.

8 20. DraftKings' on-line fantasy sports contests contain each limitation of at least one
9 asserted claim of the RE'818 patent. By way of example only:

21. DraftKings' on-line fantasy sports contests meet all requirements of claim 20, which include (as shown below) "[a] game apparatus comprising: a wireless transmitter to transmit both an identification code and game control signals to a processor executing a game." (RE'818 patent, col. 7, ll. 25-28.)