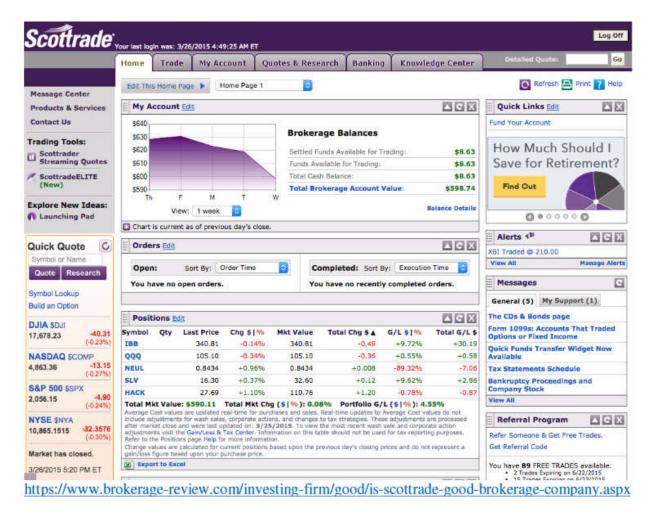

14. The Product's servers have processing elements comprising a processor coupled to a memory. The Product's servers, for example, execute instructions in response to user requests for content, order placement and dashboard configuration using a processor. Further, the Product's servers comprise a volatile memory (such as RAM) used for executing the instructions using the processor. Further, the Product's servers also comprise a non-volatile memory that stores user preferences, order history, dashboard and portfolio information. Certain aspects of the foregoing are illustrated in the screenshots below.

15. The processors provide at least a portion of a content management website identified by a first uniform resource locator that can be accessed over the Internet using a web browser. For example, the Product's content management website is accessible to a user and is identified by the URL https://www.scottrade.com/. The Product allows users to designate one or more stock symbols using the "full" website (the claimed "content management website") and add the stock symbols to one or more "watch lists." Once a stock symbol has been added to a watch list, a user clicks on the stock symbol via a hyperlink and accesses information associated with that stock symbol from external data sources, including but not limited to news, quotes and analysis charts associated with the stock symbol. Only stock symbols designated by the user are added and accessible through such watch lists. Therefore, by designating one or more stock symbols to be

added into watch lists on the Product's content management website, a user designates the external data sources that provide information including but not limited to news, quotes and analysis charts associated with that stock symbol. Certain aspects of the foregoing are illustrated in the screen shots below