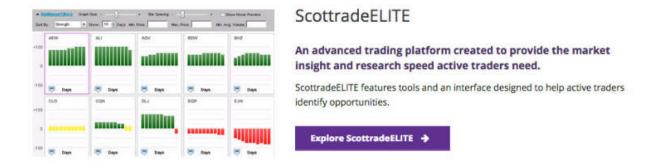

## 6 Ways to Use New ScottradeELITE®:

### Measure Momentum Strength with Our Proprietary Formula

identify and measure trend strength in sectors, industries and stocks with our Sector Trends tool, then plot this proprietary momentum indicator on your chart to identify potential entry and exit signals.

### Analyze Price Movements Using Advanced Charting Tools

Find new trading opportunities with 50+ technical indicators, sophisticated drawing tools and the ability to test trading strategies and replay market shifts from a bar of your choice.

# Research & Trade from Anywhere

Detach any window from the main ScottradeELITE® platform to monitor your favorite stocks or place trades while you're visiting other website.

https://www.scottrade.com/online-trading/online-trading-platform-scottradeelite.html