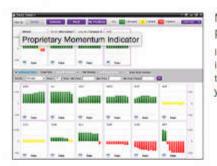

### Measure Momentum Strength with Our Proprietary Formula

identify and measure trend strength in sectors, industries and stocks with our Sector Trends tool, then plot this proprietary momentum indicator on your chart to identify potential entry and exit signals.