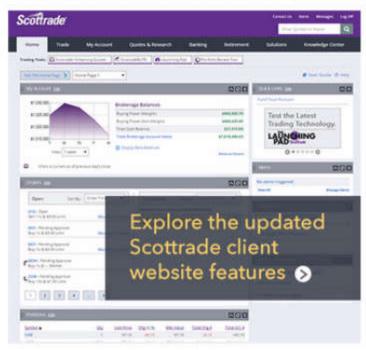

# Scottrade® Client Website for Online Trading

# State-of-the-Art Trading Tools

Manage your own investments on your own time, Scottrade clients can invest with the Scottrade® client website's powerful, user-friendly stock trading tools designed to provide everything you need for online trading. A Scottrade online trading account gives you access to the Scottrade® client website, which is available in English or Chinese. Just open and fund your account to start trading.

Enjoy fast, intuitive navigation as you monitor your account at a glance, from balances and pending orders to watch lists and alerts. Dive deep into investment research, market news, analyst reports and commentary. Or brush up on a host of investment topics in the Scottrade® Knowledge Center, whatever your experience level.

Ready to trade? Screen stocks, mutual funds and ETFs to fit your investment strategy. Take advantage of indicators and charts to spot trends and put numbers in context. Scottrade SmartText<sup>18</sup> makes technical analysis easy to read and understand. Scottrade clients can save time with quick-trade tools at no additional cost. Need to trade on-the-go? Our mobile trading site is also free to all clients.