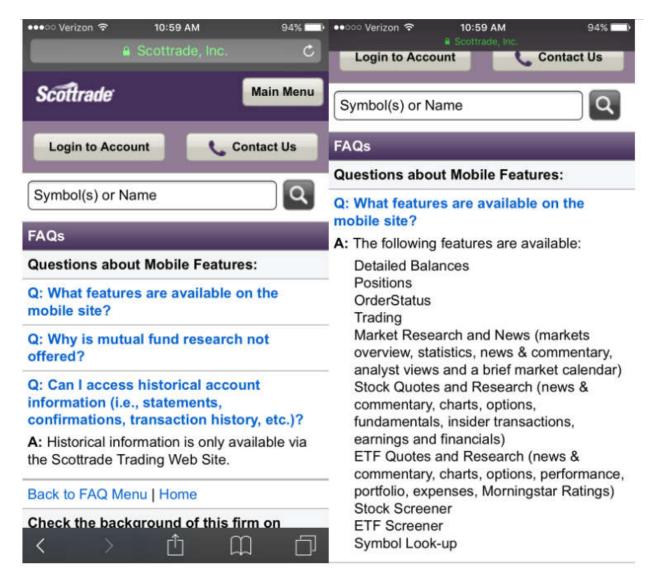

https://www.scottrade.com/online-trading/trading-website.html

16. The processor also generates a mobile website identified by a second uniform resource locator different than the first uniform resource locator, the mobile web site being accessible independently of the content management web site via one or more mobile devices. For example, the Product's mobile trading platform (the claimed "mobile web site") is accessible via the URL <a href="https://mobile.scottrade.com/">https://mobile.scottrade.com/</a> and <a href="https://m.scottrade.com/login">https://m.scottrade.com/login</a>. These are distinct and easily distinguished from the "full" website (the claimed "content management website") accessible via the URL <a href="https://www.scottrade.com/">https://www.scottrade.com/</a>. Users access the mobile web trading platform using a mobile browser application installed on their mobile devices. The Product's mobile app

trading platform is thus accessible independently of the "full" website. Further, the watch lists, stock symbols designated by the user to be added in the watch lists, and the information including but not limited to news, quotes and analysis charts associated with the designated stock symbols are also made accessible to the user via the mobile web trading platform (the claimed "mobile web site"). Further, the mobile web trading platform (the claimed "mobile web site") receives the information including, but not limited to, news, quotes and analysis charts associated with the designated stock symbols directly from the external data sources that provide the aforementioned information. These external data sources include at least one or more news publishers (for news and articles), stock exchange servers (for price quotes) and Defendant and/or third party servers that process and store historical prices and analyst research (for charts), each of which are external to the "full" website and external to the mobile web trading platform. Certain aspects of the foregoing are illustrated in the screenshots below.

Additionally, to the extent users access the trading platform not through the mobile web trading platform (using a mobile web browser installed on their mobile device), but instead through one of a plurality of mobile apps offered by Defendant, these mobile apps also practice the claim limitation under doctrine of equivalents. The mobile apps are applications that can be installed on a user's Android/iOS mobile device much like a mobile browser – and provide an interface for the user to view the same stock symbols and the associated information from external data sources as described above. Upon information and belief, the interface is generated at least in part using information received from the same URLs as the mobile web trading platform.

Defendant offers at least the following such mobile apps each for Android and iOS mobile devices:

- Scottrade® Mobile for Android

(https://play.google.com/store/apps/details?id=com.scottrade.mobile.retail&hl=en)

- Scottrade® Mobile for iOS, iPhone, iPad

https://itunes.apple.com/us/app/id657861657)

The following screenshots from the Scottrade Mobile for Android as an exemplary mobile app show the interface provided to the user for viewing stock symbols designated in one or more watch lists and the associated information such as news, quotes and charts received directly from external data sources.