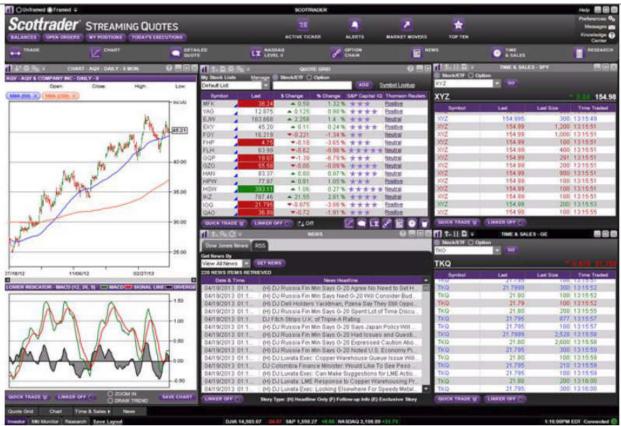

# Scottrader® Streaming Quotes

# Experience Real-Time Trading Your Way. Make Our Platform Your Platform.

You know that accurate information delivered on a timely basis is key to successfully managing your financial strategy. Now you can stay on top of the market with real-time Dow Jones News updates and stock quotes available in the fully-customizable Scottrader<sup>®</sup> Streaming Quotes platform.

Build a trading platform to suit your trading style and strategy. Create a look-and-feel that appeals to you with adjustable font sizes, color themes and layout settings while adding real-time streaming charts, Top 10 lists or live news updates.

Scottrader also delivers instant detailed quotes that include financial, fundamental and technical information for the symbols of your choice.

#### Other key features include:

- Advanced Charting Analyze up-to-the-minute price and volume patterns with the help of more than 30 different technical indicators and trend lines.
- Watch Lists Monitor an unlimited number of securities using your custom lists or set up alerts that notify
  you as soon as a security you're monitoring meets your customized criteria.
- Active Ticker Stay connected as symbols from your watch lists automatically scroll at the speed you select.
- Advanced Order Entry Set up provisional trade commands, such as conditional orders, one cancels other (OCO) or one cancels all (OCA).
- Market Movers Track the market's current top gainers and losers.
- Cost Basis Monitor your cost basis activity with direct access to the Gain/Loss & Tax Center located in your Scottrade brokerage account.