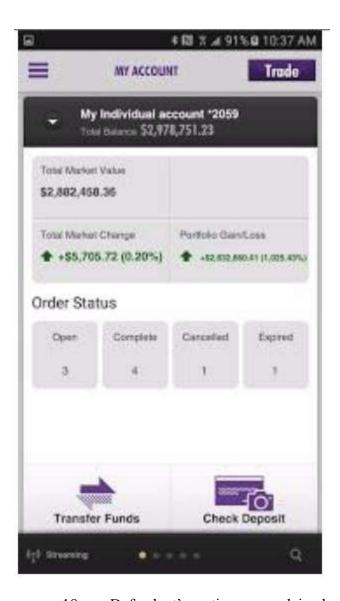

14. The Product's servers have processing elements comprising a processor coupled to a memory. The Product's servers, for example, execute instructions in response to user requests for content, order placement and dashboard configuration using a processor. Further, the Product's servers comprise a volatile memory (such as RAM) used for executing the instructions using the processor. Further, the Product's servers also comprise a non-volatile memory that stores user preferences, order history, dashboard and portfolio information. Certain aspects of the foregoing are illustrated in the screenshots below.

15. The processors provide at least a portion of a content management website identified by a first uniform resource locator that can be accessed over the Internet using a web browser. For example, the Product's content management website is accessible to a user and is identified by the URL https://www.scottrade.com/. The Product allows users to designate one or more stock symbols using the "full" website (the claimed "content management website") and add the stock symbols to one or more "watch lists." Once a stock symbol has been added to a watch list, a user clicks on the stock symbol via a hyperlink and accesses information associated with that stock symbol from external data sources, including but not limited to news, quotes and analysis charts associated with the stock symbol. Only stock symbols designated by the user are added and accessible through such watch lists. Therefore, by designating one or more stock symbols to be

added into watch lists on the Product's content management website, a user designates the external data sources that provide information including but not limited to news, quotes and analysis charts associated with that stock symbol. Certain aspects of the foregoing are illustrated in the screen shots below