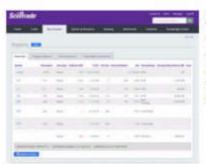

# Scottrader® Streaming Quotes

# Experience Real-Time Trading Your Way. Make Our Platform Your Platform.

You know that accurate information delivered on a timely basis is key to successfully managing your financial strategy. Now you can stay on top of the market with real-time Dow Jones News updates and stock quotes available in the fully-customizable Scottrader<sup>®</sup> Streaming Quotes platform.

Build a trading platform to suit your trading style and strategy. Create a look-and-feel that appeals to you with adjustable font sizes, color themes and layout settings while adding real-time streaming charts, Top 10 lists or live news updates.

Scottrader also delivers instant detailed quotes that include financial, fundamental and technical information for the symbols of your choice.

#### Other key features include:

- Advanced Charting Analyze up-to-the-minute price and volume patterns with the help of more than 30 different technical indicators and trend lines.
- Watch Lists Monitor an unlimited number of securities using your custom lists or set up alerts that notify
  you as soon as a security you're monitoring meets your customized criteria.
- Active Ticker Stay connected as symbols from your watch lists automatically scroll at the speed you select.
- Advanced Order Entry Set up provisional trade commands, such as conditional orders, one cancels other (OCO) or one cancels all (OCA).
- Market Movers Track the market's current top gainers and losers.
- Cost Basis Monitor your cost basis activity with direct access to the Gain/Loss & Tax Center located in your Scottrade brokerage account.