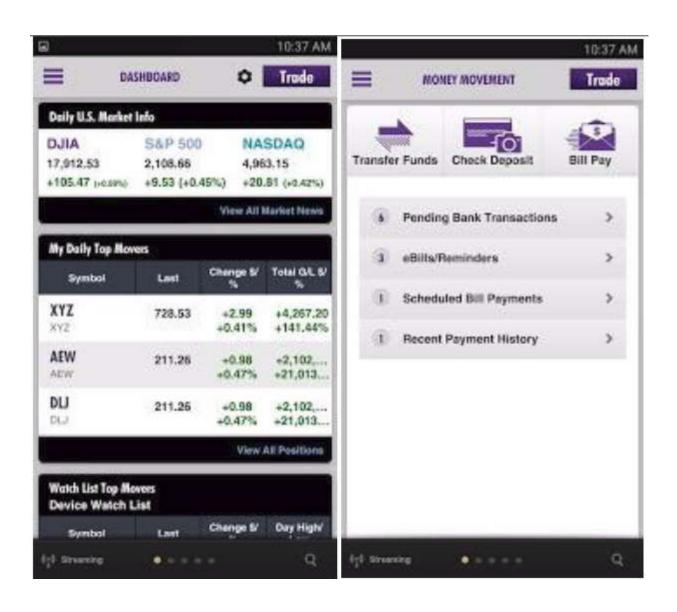

14. The Product's servers have processing elements comprising a processor coupled to a memory. The Product's servers, for example, execute instructions in response to user requests for content, order placement and dashboard configuration using a processor. Further, the Product's servers comprise a volatile memory (such as RAM) used for executing the instructions using the processor. Further, the Product's servers also comprise a non-volatile memory that stores user preferences, order history, dashboard and portfolio information. Certain aspects of the foregoing are illustrated in the screenshots below.

15. The processors provide at least a portion of a content management website identified by a first uniform resource locator that can be accessed over the Internet using a web browser. For example, the Product's content management website is accessible to a user and is identified by the URL https://www.scottrade.com/. The Product allows users to designate one or more stock symbols using the "full" website (the claimed "content management website") and add the stock symbols to one or more "watch lists." Once a stock symbol has been added to a watch list, a user clicks on the stock symbol via a hyperlink and accesses information associated with that stock symbol from external data sources, including but not limited to news, quotes and analysis charts associated with the stock symbol. Only stock symbols designated by the user are added and accessible through such watch lists. Therefore, by designating one or more stock symbols to be

added into watch lists on the Product's content management website, a user designates the external data sources that provide information including but not limited to news, quotes and analysis charts associated with that stock symbol. Certain aspects of the foregoing are illustrated in the screen shots below