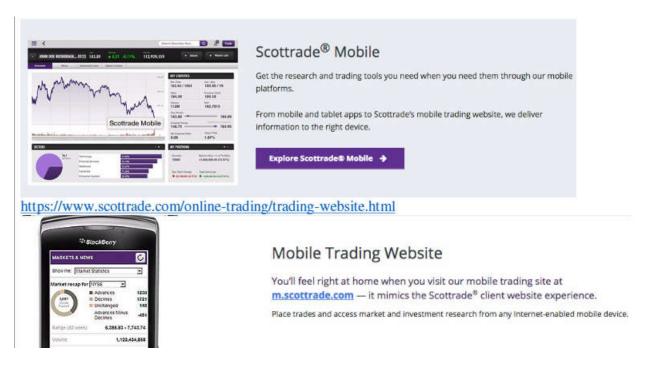

https://www.scottrade.com/online-trading/trading-website.html

16. The processor also generates a mobile website identified by a second uniform resource locator different than the first uniform resource locator, the mobile web site being accessible independently of the content management web site via one or more mobile devices. For example, the Product's mobile trading platform (the claimed "mobile web site") is accessible via the URL <a href="https://mobile.scottrade.com/">https://mobile.scottrade.com/</a> and <a href="https://m.scottrade.com/login">https://m.scottrade.com/login</a>. These are distinct and easily distinguished from the "full" website (the claimed "content management website") accessible via the URL <a href="https://www.scottrade.com/">https://www.scottrade.com/</a>. Users access the mobile web trading platform using a mobile browser application installed on their mobile devices. The Product's mobile app

trading platform is thus accessible independently of the "full" website. Further, the watch lists, stock symbols designated by the user to be added in the watch lists, and the information including but not limited to news, quotes and analysis charts associated with the designated stock symbols are also made accessible to the user via the mobile web trading platform (the claimed "mobile web site"). Further, the mobile web trading platform (the claimed "mobile web site") receives the information including, but not limited to, news, quotes and analysis charts associated with the designated stock symbols directly from the external data sources that provide the aforementioned information. These external data sources include at least one or more news publishers (for news and articles), stock exchange servers (for price quotes) and Defendant and/or third party servers that process and store historical prices and analyst research (for charts), each of which are external to the "full" website and external to the mobile web trading platform. Certain aspects of the foregoing are illustrated in the screenshots below.