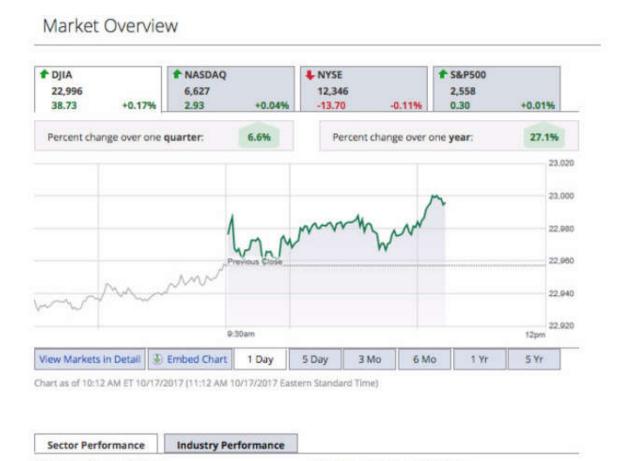

Open A New Account

https://www.scottrade.com/online-trading.html

Bottom sectors Last 5 Days

Telecommunication Services

Healthcare

Consumer Cyclicals

-0.53%

-0.26%

-0.04%

https://research.scottrade.com/qnr/public/Markets/Overview/

2.01%

1.71%

1.33%

Top sectors Last 5 Days

Basic Materials

Technology