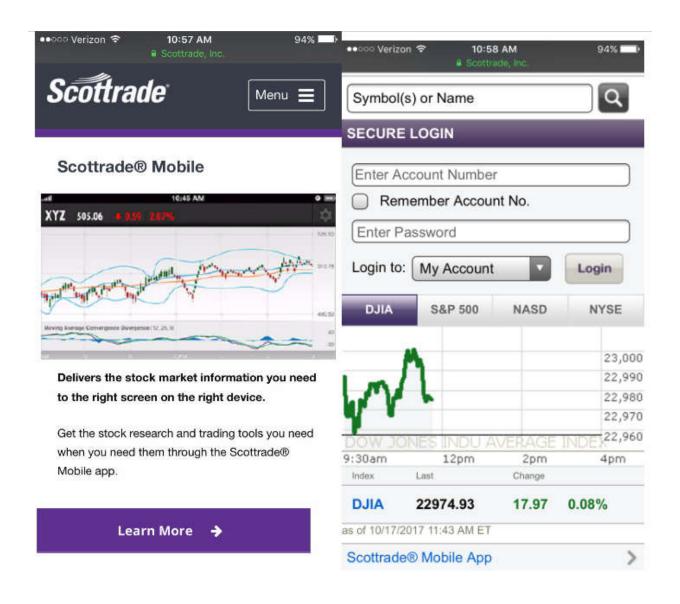

https://www.scottrade.com/online-trading/trading-website.html

16. The processor also generates a mobile website identified by a second uniform resource locator different than the first uniform resource locator, the mobile web site being accessible independently of the content management web site via one or more mobile devices. For example, the Product's mobile trading platform (the claimed "mobile web site") is accessible via the URL <a href="https://mobile.scottrade.com/">https://mobile.scottrade.com/</a> and <a href="https://m.scottrade.com/login">https://m.scottrade.com/login</a>. These are distinct and easily distinguished from the "full" website (the claimed "content management website") accessible via the URL <a href="https://www.scottrade.com/">https://www.scottrade.com/</a>. Users access the mobile web trading platform using a mobile browser application installed on their mobile devices. The Product's mobile app

trading platform is thus accessible independently of the "full" website. Further, the watch lists, stock symbols designated by the user to be added in the watch lists, and the information including but not limited to news, quotes and analysis charts associated with the designated stock symbols are also made accessible to the user via the mobile web trading platform (the claimed "mobile web site"). Further, the mobile web trading platform (the claimed "mobile web site") receives the information including, but not limited to, news, quotes and analysis charts associated with the designated stock symbols directly from the external data sources that provide the aforementioned information. These external data sources include at least one or more news publishers (for news and articles), stock exchange servers (for price quotes) and Defendant and/or third party servers that process and store historical prices and analyst research (for charts), each of which are external to the "full" website and external to the mobile web trading platform. Certain aspects of the foregoing are illustrated in the screenshots below.

Additionally, to the extent users access the trading platform not through the mobile web trading platform (using a mobile web browser installed on their mobile device), but instead through one of a plurality of mobile apps offered by Defendant, these mobile apps also practice the claim limitation under doctrine of equivalents. The mobile apps are applications that can be installed on a user's Android/iOS mobile device much like a mobile browser – and provide an interface for the user to view the same stock symbols and the associated information from external data sources as described above. Upon information and belief, the interface is generated at least in part using information received from the same URLs as the mobile web trading platform.

Defendant offers at least the following such mobile apps each for Android and iOS mobile devices:

- Scottrade® Mobile for Android

(https://play.google.com/store/apps/details?id=com.scottrade.mobile.retail&hl=en)

- Scottrade® Mobile for iOS, iPhone, iPad

https://itunes.apple.com/us/app/id657861657)

The following screenshots from the Scottrade Mobile for Android as an exemplary mobile app show the interface provided to the user for viewing stock symbols designated in one or more watch lists and the associated information such as news, quotes and charts received directly from external data sources.