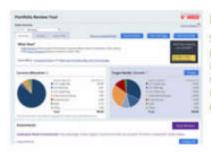

#### Powerful Tools for Portfolio Management

Scottrade's Portfolio Review Tool, powered by Morningstar, is a professional-style tool that can assist you in selecting the right investment mix for your portfolio. Pre-defined asset allocation models let you compare current and targeted investments, view investment allocation across market segments and identify opportunities.