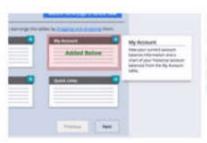

# Customize Your Trading Site with Drag & Drop

Create up to 3 different trading home pages with up to 23 tables displayed per page; simply select, grab and position to organize data in the way you want.

# Add Power with Customizable Positions and the Ouick Trade Bar

View the Positions page of your account your way by selecting and ordering data to suit your trading style; then boost your trading power using the detachable Quick Trade Bar, which enables you to monitor and place trades while browsing online.