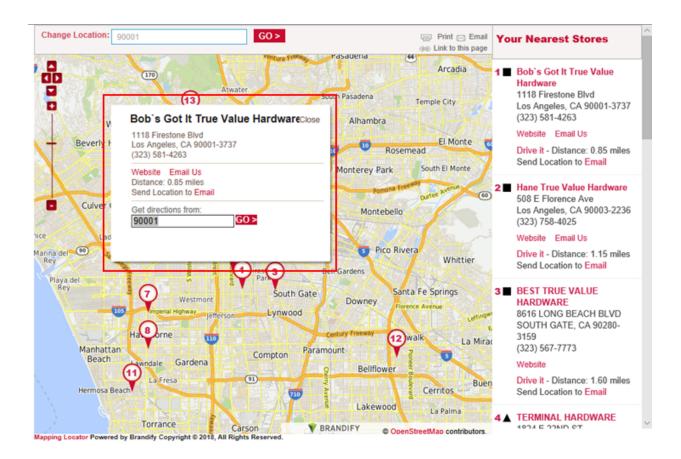

## https://www.maptoaster.com/maptoaster-topo-nz/articles/how-gps-works/how-gps-works.html

19. The System includes a processing module (e.g., mapping software and the mobile website), which Defendant uses, and which receives the determined address(es) from the communication module. The processing module determines route guidance based on the location of the positional information device and the determined address(es). Certain aspects of this element are illustrated in the screen shot(s) below and/or in those provided in connection with other allegations herein.

# **STORE LOCATOR**

20. The System includes a display module (e.g., screen on the positional information device) for displaying the route guidance. Certain aspects of this element are illustrated in the screen shot(s) below and/or in those provided in connection with other allegations herein.