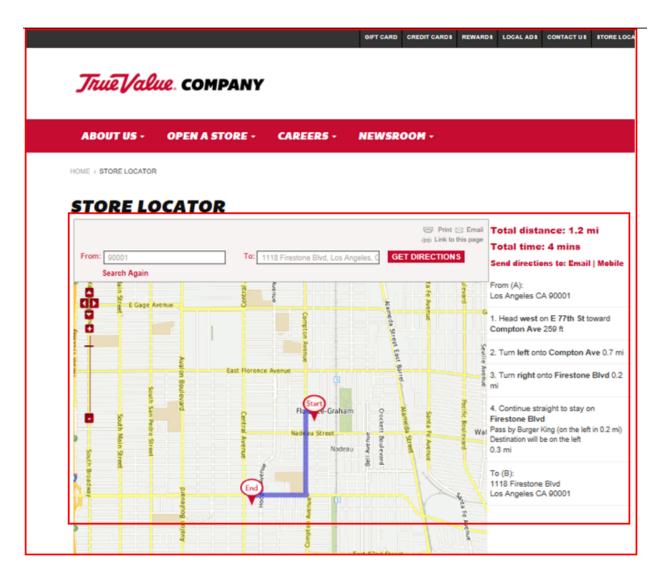

# **STORE LOCATOR**

20. The System includes a display module (e.g., screen on the positional information device) for displaying the route guidance. Certain aspects of this element are illustrated in the screen shot(s) below and/or in those provided in connection with other allegations herein.

21. The System includes a communications network (e.g., cellular network) for coupling the positional information device to the server(s).

22. On information and belief, the server(s) receives a time and date (e.g., the time and date of the request for a location) associated with the requested location(s) and transmits the associated time and date with the determined address(es) to the positional information device and the positional information device displays the determined address at the associated time and date. For example, the time and date of the request must be sent to the server(s) so that the server(s) can determine traffic conditions associated with varying routes to the requested location and display location and route conditions corresponding to the time and date of the request.

Certain aspects of this element are illustrated in the screen shot(s) below and/or in those provided in connection with other allegations herein.

|                             |               |                          | GIFT CARD         | CREDIT CARD 8                                                                                                                                                                                                                                                                                                                                                                                                                                                                                                                                                                                                                                                                                                                                                                                                                                                                                                                                                                                                                                                                                                                                                                                                                                                                                                                                                                                                                                                                                                                                                                                                                                                                                                                                                                                                                                                                                                                                                                                                                                                                                                                  | REWARDS   | LOCAL ADB                                     | CONTACTUS                           | вто  |
|-----------------------------|---------------|--------------------------|-------------------|--------------------------------------------------------------------------------------------------------------------------------------------------------------------------------------------------------------------------------------------------------------------------------------------------------------------------------------------------------------------------------------------------------------------------------------------------------------------------------------------------------------------------------------------------------------------------------------------------------------------------------------------------------------------------------------------------------------------------------------------------------------------------------------------------------------------------------------------------------------------------------------------------------------------------------------------------------------------------------------------------------------------------------------------------------------------------------------------------------------------------------------------------------------------------------------------------------------------------------------------------------------------------------------------------------------------------------------------------------------------------------------------------------------------------------------------------------------------------------------------------------------------------------------------------------------------------------------------------------------------------------------------------------------------------------------------------------------------------------------------------------------------------------------------------------------------------------------------------------------------------------------------------------------------------------------------------------------------------------------------------------------------------------------------------------------------------------------------------------------------------------|-----------|-----------------------------------------------|-------------------------------------|------|
| True Value                  | COMPANY       | ,                        |                   |                                                                                                                                                                                                                                                                                                                                                                                                                                                                                                                                                                                                                                                                                                                                                                                                                                                                                                                                                                                                                                                                                                                                                                                                                                                                                                                                                                                                                                                                                                                                                                                                                                                                                                                                                                                                                                                                                                                                                                                                                                                                                                                                |           |                                               |                                     |      |
| ABOUT US - C                | PEN A STORE - | CAREERS -                | NEWSR             | 00M -                                                                                                                                                                                                                                                                                                                                                                                                                                                                                                                                                                                                                                                                                                                                                                                                                                                                                                                                                                                                                                                                                                                                                                                                                                                                                                                                                                                                                                                                                                                                                                                                                                                                                                                                                                                                                                                                                                                                                                                                                                                                                                                          |           |                                               |                                     |      |
| IOME > STORE LOCATOR        |               |                          |                   |                                                                                                                                                                                                                                                                                                                                                                                                                                                                                                                                                                                                                                                                                                                                                                                                                                                                                                                                                                                                                                                                                                                                                                                                                                                                                                                                                                                                                                                                                                                                                                                                                                                                                                                                                                                                                                                                                                                                                                                                                                                                                                                                |           |                                               |                                     |      |
| STORE LOC                   | ATOR          |                          |                   |                                                                                                                                                                                                                                                                                                                                                                                                                                                                                                                                                                                                                                                                                                                                                                                                                                                                                                                                                                                                                                                                                                                                                                                                                                                                                                                                                                                                                                                                                                                                                                                                                                                                                                                                                                                                                                                                                                                                                                                                                                                                                                                                | _         |                                               |                                     |      |
|                             |               |                          |                   | (Internet Control Cont | this page | 'otal dista<br>'otal time                     | nce: 1.2 n<br>: 4 mins              | ni   |
| From: 90001<br>Search Again | To:           | 1118 Firestone Blvd, Los | Angeles, C GE     | ET DIRECTION                                                                                                                                                                                                                                                                                                                                                                                                                                                                                                                                                                                                                                                                                                                                                                                                                                                                                                                                                                                                                                                                                                                                                                                                                                                                                                                                                                                                                                                                                                                                                                                                                                                                                                                                                                                                                                                                                                                                                                                                                                                                                                                   | S S       | end directio                                  | ons to: Email                       | M    |
|                             | Central       | Avenue                   |                   | ta Fe Au                                                                                                                                                                                                                                                                                                                                                                                                                                                                                                                                                                                                                                                                                                                                                                                                                                                                                                                                                                                                                                                                                                                                                                                                                                                                                                                                                                                                                                                                                                                                                                                                                                                                                                                                                                                                                                                                                                                                                                                                                                                                                                                       |           | rom (A):<br>os Angeles C                      | A 90001                             |      |
| CD E Gage Arenue            |               | Compton                  | ameda surpor East |                                                                                                                                                                                                                                                                                                                                                                                                                                                                                                                                                                                                                                                                                                                                                                                                                                                                                                                                                                                                                                                                                                                                                                                                                                                                                                                                                                                                                                                                                                                                                                                                                                                                                                                                                                                                                                                                                                                                                                                                                                                                                                                                |           | . Head west of                                | on E 77th St to<br>259 ft           | wa   |
|                             | >             |                          | er East           |                                                                                                                                                                                                                                                                                                                                                                                                                                                                                                                                                                                                                                                                                                                                                                                                                                                                                                                                                                                                                                                                                                                                                                                                                                                                                                                                                                                                                                                                                                                                                                                                                                                                                                                                                                                                                                                                                                                                                                                                                                                                                                                                | Sevi 2    | . Turn left ont                               | o Compton A                         | ve ( |
|                             | East Florence | e Avenue                 |                   |                                                                                                                                                                                                                                                                                                                                                                                                                                                                                                                                                                                                                                                                                                                                                                                                                                                                                                                                                                                                                                                                                                                                                                                                                                                                                                                                                                                                                                                                                                                                                                                                                                                                                                                                                                                                                                                                                                                                                                                                                                                                                                                                | Avenue    | -                                             | nto Firestone                       | Blv  |
|                             | Cent          | Flo Start -Graha         | im Crockett       | Sant.                                                                                                                                                                                                                                                                                                                                                                                                                                                                                                                                                                                                                                                                                                                                                                                                                                                                                                                                                                                                                                                                                                                                                                                                                                                                                                                                                                                                                                                                                                                                                                                                                                                                                                                                                                                                                                                                                                                                                                                                                                                                                                                          | F         | irestone Blvo                                 |                                     |      |
| dro Street<br>th Main Str   | Avenue        | Nade au Street<br>Nade   | Bell Avenue       | Santa Fe Avenue<br>Alameda Street                                                                                                                                                                                                                                                                                                                                                                                                                                                                                                                                                                                                                                                                                                                                                                                                                                                                                                                                                                                                                                                                                                                                                                                                                                                                                                                                                                                                                                                                                                                                                                                                                                                                                                                                                                                                                                                                                                                                                                                                                                                                                              | -3 D      | ass by Burger I<br>estination will b<br>.3 mi | King (on the left<br>be on the left | in 0 |
| ch R.                       |               |                          | 8 2               |                                                                                                                                                                                                                                                                                                                                                                                                                                                                                                                                                                                                                                                                                                                                                                                                                                                                                                                                                                                                                                                                                                                                                                                                                                                                                                                                                                                                                                                                                                                                                                                                                                                                                                                                                                                                                                                                                                                                                                                                                                                                                                                                | Т         | o (B):<br>118 Firestone                       |                                     |      |