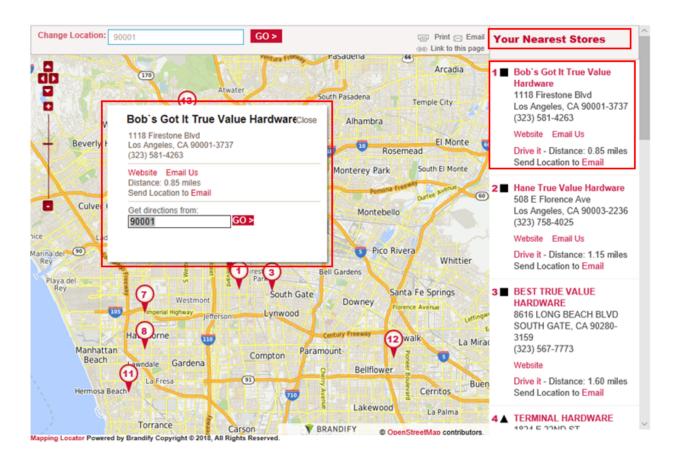

# Case: 1:19-cv-00822 Document #: 1 Filed: 02/08/19 Page 6 of 12 PageID #:6

18. The System includes a communications module (e.g., cellular or WiFi components in the positional information device), which Defendant uses, and which receives the determined address(es) from the server(s). Certain aspects of this element are illustrated in the screen shot(s) below and/or in those provided in connection with other allegations herein.

The A-GPS device will use a data connection (e.g. 3G on a cellphone) to contact an assistance server. The server can supply almanac and ephemeris data so the GPS doesn't have to wait to receive them from the satellites. The server can also

send an approximate location derived from cellphone towers, allowing an immediate fix. In some cases the A-GPS device may send incomplete GPS data to the server for processing into a fix.

## https://www.maptoaster.com/maptoaster-topo-nz/articles/how-gps-works/how-gps-works.html

19. The System includes a processing module (e.g., mapping software and the mobile website), which Defendant uses, and which receives the determined address(es) from the communication module. The processing module determines route guidance based on the location of the positional information device and the determined address(es). Certain aspects of this element are illustrated in the screen shot(s) below and/or in those provided in connection with other allegations herein.