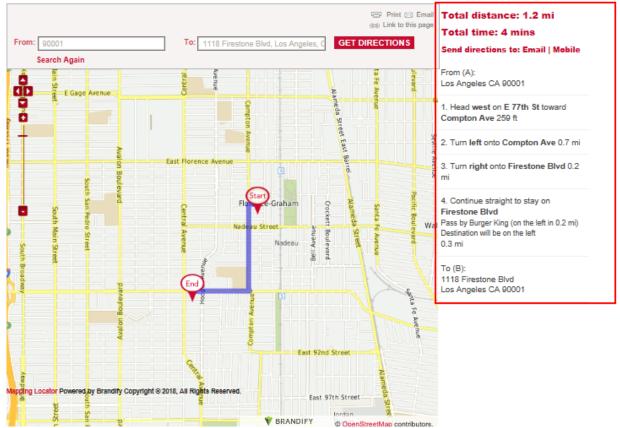

# **STORE LOCATOR**

20. The System includes a display module (e.g., screen on the positional information device) for displaying the route guidance. Certain aspects of this element are illustrated in the screen shot(s) below and/or in those provided in connection with other allegations herein.

21. The System includes a communications network (e.g., cellular network) for coupling the positional information device to the server(s).

22. On information and belief, the server(s) receives a time and date (e.g., the time and date of the request for a location) associated with the requested location(s) and transmits the associated time and date with the determined address(es) to the positional information device and the positional information device displays the determined address at the associated time and date. For example, the time and date of the request must be sent to the server(s) so that the server(s) can determine traffic conditions associated with varying routes to the requested location and display location and route conditions corresponding to the time and date of the request.

Certain aspects of this element are illustrated in the screen shot(s) below and/or in those provided in connection with other allegations herein.

|                             |               |                          | GIFT CARD         | CREDIT CARD 8                                                                                                                                                                                                                                                                                                                                                                                                                                                                                                                                                                                                                                                                                                                                                                                                                                                                                                                                                                                                                                                                                                                                                                                                                                                                                                                                                                                                                                                                                                                                                                                                                                                                                                                                                                                                                                                                                                                                                                                                                                                                                                                  | REWARDS   | LOCAL ADB                                     | CONTACTUS                           | вто  |
|-----------------------------|---------------|--------------------------|-------------------|--------------------------------------------------------------------------------------------------------------------------------------------------------------------------------------------------------------------------------------------------------------------------------------------------------------------------------------------------------------------------------------------------------------------------------------------------------------------------------------------------------------------------------------------------------------------------------------------------------------------------------------------------------------------------------------------------------------------------------------------------------------------------------------------------------------------------------------------------------------------------------------------------------------------------------------------------------------------------------------------------------------------------------------------------------------------------------------------------------------------------------------------------------------------------------------------------------------------------------------------------------------------------------------------------------------------------------------------------------------------------------------------------------------------------------------------------------------------------------------------------------------------------------------------------------------------------------------------------------------------------------------------------------------------------------------------------------------------------------------------------------------------------------------------------------------------------------------------------------------------------------------------------------------------------------------------------------------------------------------------------------------------------------------------------------------------------------------------------------------------------------|-----------|-----------------------------------------------|-------------------------------------|------|
| True Value                  | COMPANY       | ,                        |                   |                                                                                                                                                                                                                                                                                                                                                                                                                                                                                                                                                                                                                                                                                                                                                                                                                                                                                                                                                                                                                                                                                                                                                                                                                                                                                                                                                                                                                                                                                                                                                                                                                                                                                                                                                                                                                                                                                                                                                                                                                                                                                                                                |           |                                               |                                     |      |
| ABOUT US - C                | PEN A STORE - | CAREERS -                | NEWSR             | 00M -                                                                                                                                                                                                                                                                                                                                                                                                                                                                                                                                                                                                                                                                                                                                                                                                                                                                                                                                                                                                                                                                                                                                                                                                                                                                                                                                                                                                                                                                                                                                                                                                                                                                                                                                                                                                                                                                                                                                                                                                                                                                                                                          |           |                                               |                                     |      |
| IOME > STORE LOCATOR        |               |                          |                   |                                                                                                                                                                                                                                                                                                                                                                                                                                                                                                                                                                                                                                                                                                                                                                                                                                                                                                                                                                                                                                                                                                                                                                                                                                                                                                                                                                                                                                                                                                                                                                                                                                                                                                                                                                                                                                                                                                                                                                                                                                                                                                                                |           |                                               |                                     |      |
| STORE LOC                   | ATOR          |                          |                   |                                                                                                                                                                                                                                                                                                                                                                                                                                                                                                                                                                                                                                                                                                                                                                                                                                                                                                                                                                                                                                                                                                                                                                                                                                                                                                                                                                                                                                                                                                                                                                                                                                                                                                                                                                                                                                                                                                                                                                                                                                                                                                                                | _         |                                               |                                     |      |
|                             |               |                          |                   | (Internet Control Cont | this page | 'otal dista<br>'otal time                     | nce: 1.2 n<br>: 4 mins              | ni   |
| From: 90001<br>Search Again | To:           | 1118 Firestone Blvd, Los | Angeles, C GE     | ET DIRECTION                                                                                                                                                                                                                                                                                                                                                                                                                                                                                                                                                                                                                                                                                                                                                                                                                                                                                                                                                                                                                                                                                                                                                                                                                                                                                                                                                                                                                                                                                                                                                                                                                                                                                                                                                                                                                                                                                                                                                                                                                                                                                                                   | S S       | end directio                                  | ons to: Email                       | M    |
|                             | Central       | Avenue                   |                   | ta Fe Au                                                                                                                                                                                                                                                                                                                                                                                                                                                                                                                                                                                                                                                                                                                                                                                                                                                                                                                                                                                                                                                                                                                                                                                                                                                                                                                                                                                                                                                                                                                                                                                                                                                                                                                                                                                                                                                                                                                                                                                                                                                                                                                       |           | rom (A):<br>os Angeles C                      | A 90001                             |      |
| CD E Gage Arenue            |               | Compton                  | ameda surpor East |                                                                                                                                                                                                                                                                                                                                                                                                                                                                                                                                                                                                                                                                                                                                                                                                                                                                                                                                                                                                                                                                                                                                                                                                                                                                                                                                                                                                                                                                                                                                                                                                                                                                                                                                                                                                                                                                                                                                                                                                                                                                                                                                |           | . Head west of                                | on E 77th St to<br>259 ft           | wa   |
|                             | >             |                          | er East           |                                                                                                                                                                                                                                                                                                                                                                                                                                                                                                                                                                                                                                                                                                                                                                                                                                                                                                                                                                                                                                                                                                                                                                                                                                                                                                                                                                                                                                                                                                                                                                                                                                                                                                                                                                                                                                                                                                                                                                                                                                                                                                                                | Sevi 2    | . Turn left ont                               | o Compton A                         | ve ( |
|                             | East Florence | e Avenue                 |                   |                                                                                                                                                                                                                                                                                                                                                                                                                                                                                                                                                                                                                                                                                                                                                                                                                                                                                                                                                                                                                                                                                                                                                                                                                                                                                                                                                                                                                                                                                                                                                                                                                                                                                                                                                                                                                                                                                                                                                                                                                                                                                                                                | Avenue    | -                                             | nto Firestone                       | Blv  |
|                             | Cent          | Flo Start -Graha         | im Crockett       | Sant.                                                                                                                                                                                                                                                                                                                                                                                                                                                                                                                                                                                                                                                                                                                                                                                                                                                                                                                                                                                                                                                                                                                                                                                                                                                                                                                                                                                                                                                                                                                                                                                                                                                                                                                                                                                                                                                                                                                                                                                                                                                                                                                          | F         | irestone Blvo                                 |                                     |      |
| dro Street<br>th Main Str   | Avenue        | Nade au Street<br>Nade   | Bell Avenue       | Santa Fe Avenue<br>Alameda Street                                                                                                                                                                                                                                                                                                                                                                                                                                                                                                                                                                                                                                                                                                                                                                                                                                                                                                                                                                                                                                                                                                                                                                                                                                                                                                                                                                                                                                                                                                                                                                                                                                                                                                                                                                                                                                                                                                                                                                                                                                                                                              | -3 D      | ass by Burger I<br>estination will b<br>.3 mi | King (on the left<br>be on the left | in 0 |
| ch R.                       |               |                          | 8 2               |                                                                                                                                                                                                                                                                                                                                                                                                                                                                                                                                                                                                                                                                                                                                                                                                                                                                                                                                                                                                                                                                                                                                                                                                                                                                                                                                                                                                                                                                                                                                                                                                                                                                                                                                                                                                                                                                                                                                                                                                                                                                                                                                | Т         | o (B):<br>118 Firestone                       |                                     |      |