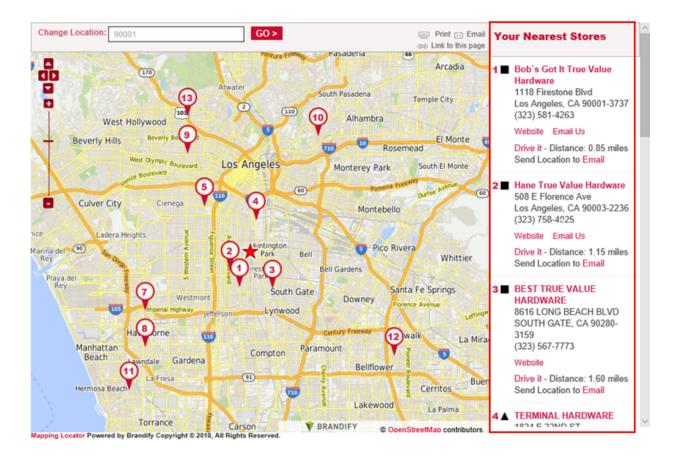

16. On information and belief, the server(s) determine the address(es) of the store(s) and transmits the determined address(es) to the positional information device (e.g., tablet or smartphone). For example, the server(s) transmits to the positional information device a visual indication of the store(s) on a map. The following screenshots show this functionality:

# Case: 1:19-cv-00822 Document #: 1 Filed: 02/08/19 Page 4 of 12 PageID #:4

# Case: 1:19-cv-00822 Document #: 1 Filed: 02/08/19 Page 5 of 12 PageID #:5

17. The positional information device includes a locational information module (e.g., GPS hardware), which Defendant uses, and which determines the location of the positional information device. The System automatically lodes nearby store locations based on the user's location. Certain aspects of this element are illustrated in the screen shot(s) below and/or in those provided in connection with other allegations herein.