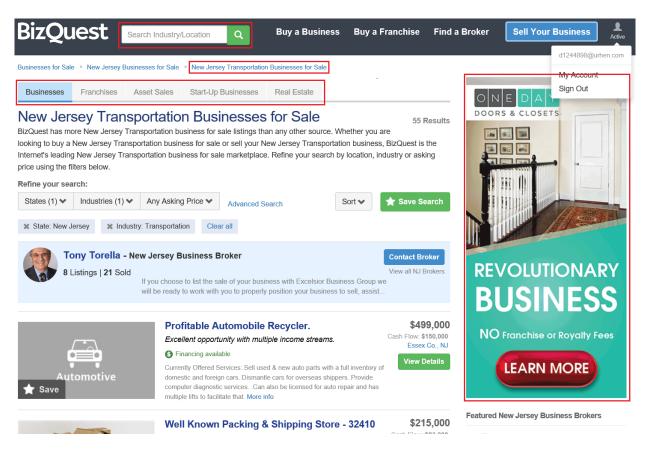

## Second User

(E.g., https://www.bizquest.com/transportation-businesses-for-sale-in-new-jersey/ (for a

particular user)).

31. As another example, a user can customize their BizQuest.com page by selecting their Saved Deals, so that Saved Deals can be displayed. Below are screenshots pertaining to the selection process.

(<u>https://www.bizquest.com/transportation-businesses-for-sale-in-new-york/</u> (for a particular user)).

47. The following screenshots are pages for two different users that have varying business-related deals (Business/Franchises/Asset Sales/Start-Up Businesses/Real Estate) displayed based upon the users' respective locations: