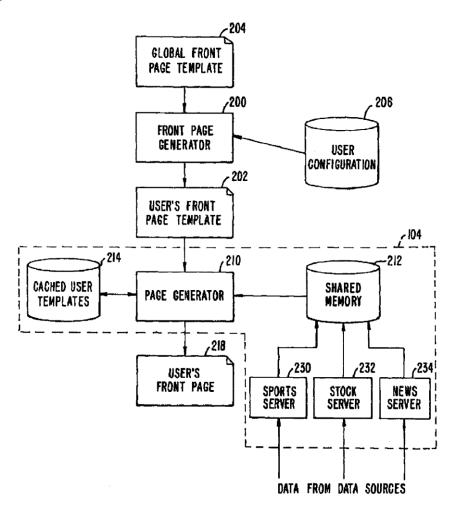

17. The following is a discussion of non-limiting examples of the claimed invention discussed in the specification of the '854 patent. The '854 patent provides a non-limiting exemplary diagram of the generation of a custom page for a user, using a front-page generator (200) and page server (104) (*Id.* at col. 3:58-60):

(Ex. A at Fig. 2). Front page generator (200) generates a user template (202) from a global front page template (204) and a user configuration record (206). (*Id.* at col. 3:58-62). A non-limiting example of a global front page template is provided in the '854 patent:

(Ex. A at Fig. 3). The global user template (204) is an HTML (HyperText Markup Language) document with additional tags as placeholders for live data. (*Id.* at col. 5:16-19). Several place holders (302) are show in the code. (*Id.* at col. 5:19).

18. A user configuration record (206) is a record selected from user configuration database (116). (*Id.* at col. 3:63-64). User configuration information includes user demographic information, such as sex, age, location, stock quotes, favorite sports teams, news topics, etc. (*Id.* at col. 2:13-14, col. 5:45-50, col. 6:37-39, 46-48, 52-56). The user configuration information in the example may not change until the user changes his or her preferences. (*Id.* at col. 5:33-35).

19. The '854 patent provides an illustration of a user template (202) as might be generated from global user template (204) and a user configuration record (206):

× 202

```
<!-- timezone:-8,PT 0 -->
    <!-- ad:M,85,95035,T,* 792 -->
    <!-- portfolio:Quotes,pf 1,1,^DJI,^NYA,^IXIC,^SPX,^XAX,YHOO,NSCP,IOM,NSCP,YHOO</pre>
    2836 -->
    <!--
404 scoreboard: NCAAFSSC, NHLSAN, MLSSAN, NCAAFSSS, ALOAK, NBAGSW, NFLOAK, NCAAFCCD, NFLSFO
    ,NLSFO 3803 -->
   <!-- weather:f,30901,uk_londo,94601,95101 4368 -->
    <!--
    mode bar:"FRONT PAGE",.hier=News+Summary%3aEdit&.done=http://my.yahoo.com/news
    /summary2:3, rt, rw, z0000, mlb, re, vf 4597 -->
    <!-- motd:us motn.html 4696 -->
    <html>
    <head>
    <title>My Yahoo! news summary for ash802</title>
   </head>
    <body>
    • • •
   </body>
```

(Ex. A at Fig. 4). The user template is unique because it is built based on user demographic information provided by the user, as opposed to generically chosen dynamic information or based on information provided by the server. Exemplary demographic information is shown in line 2 of Fig. 4 (":M,85,95035,T,\*") indicating that the user is a male, age 85, located in zip code 95035, etc. (*Id.* at col. 5:42-45). The '854 patent includes a full listing of the non-limiting exemplary user template of Fig. 4 in Appendix A. (Ex. A at col. 2:57-58; col. 5:22-23).

</body> </html>

(Ex. B at Col. 7-11).

20. As shown in Fig. 2 of the '854 patent, the user template does not need to be generated each time and instead can be generated and stored. (Ex. A at col. 4:49-51, col. 5:23-32). One benefit of the claimed invention that speeds up the operation of the dynamic page generation is that the page can be stored in multiple locations that are based on the frequency by which the user requests the customized page based on the user template. (*Id.* at col. 5:37-38, col. 6:49-59). Some users might choose to access their user page infrequently, while others might choose to access their front page hourly. (*Id.* at col. 6: 52-54). For infrequent users, the user template is stored in a user configuration database, whereas for frequent users the user template may also be stored in cache. (*Id.* at col. 5:37-38, col. 6:51-59). Caching reduces the time to respond to a request for a page and is more effective where the typical user makes several requests in a short time span and then doesn't make any requests for a long period of time. (*Id.* at col. 5:29-32).