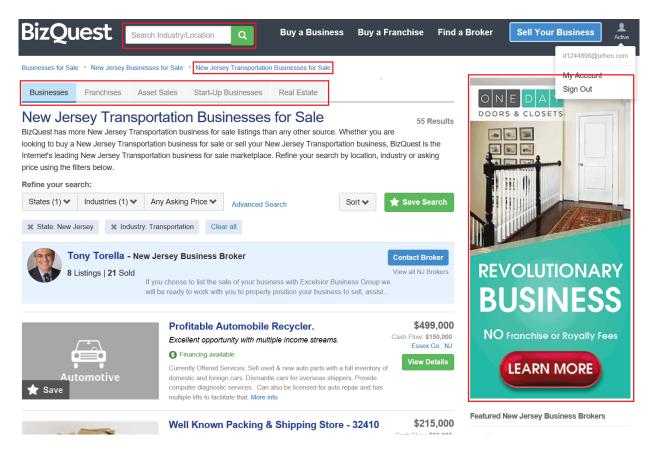

## Second User

(E.g., https://www.bizquest.com/transportation-businesses-for-sale-in-new-jersey/ (for a

particular user)).

31. As another example, a user can customize their BizQuest.com page by selecting their Saved Deals, so that Saved Deals can be displayed. Below are screenshots pertaining to the selection process.

particular user)).

30. For example, each user's respective pages demonstrates that the template program is varied so that each user can receive appropriately customized pages (e.g., the code for each respective page is updated/adapted to pull from different resources so that the appropriate information/data can be referenced/displayed for each user). The screenshots below show two different templates belonging to two respective users based on user configuration information with the user configuration information (including user demographic information) being supplied by the user that is used to build the template program that is unique to the user: