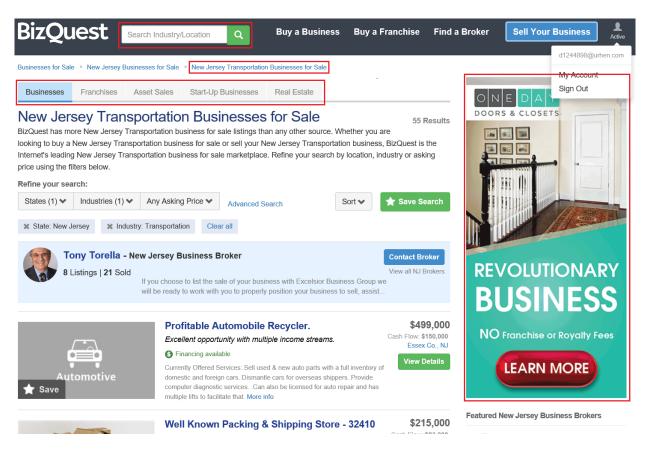

## Second User

(E.g., https://www.bizquest.com/transportation-businesses-for-sale-in-new-jersey/ (for a

particular user)).

31. As another example, a user can customize their BizQuest.com page by selecting their Saved Deals, so that Saved Deals can be displayed. Below are screenshots pertaining to the selection process.

(https://www.bizquest.com/myaccount/savedsearch/ (for a particular user)). On information and belief, "Saved Businesses" and "Saved Searches" data are stored locally in cookies. The JavaScript file, which has a utility function, is retrieved from the CDN and handles storing and retrieval of the saved businesses and searches, and user data stored and retrieved from local storage or cookie locations.