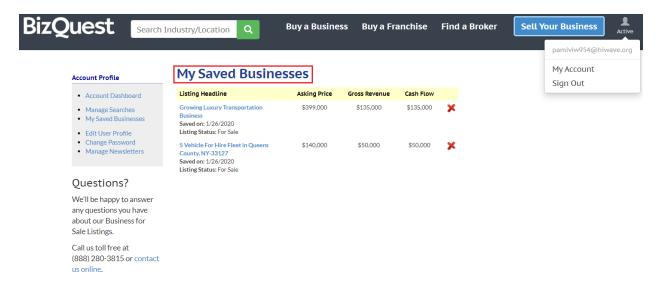

(https://www.bizquest.com/myaccount/savedsearch/SavedBusinesses.aspx (for a particular

user)).

(https://www.bizquest.com/myaccount/savedsearch/ (for a particular user)). Shown below are

screenshots of webpages customized according to the saved businesses and saved searches of

two respective users.

First User

# Case 1:20-cv-00861-UNA Document 1 Filed 06/28/20 Page 20 of 86 PageID #: 20

|                                                                                                | Industry/Location                                                                                         | Buy a Busine | ess BuyaFr    | ancinse   | Find a Broker | Jell | our Business           |
|------------------------------------------------------------------------------------------------|-----------------------------------------------------------------------------------------------------------|--------------|---------------|-----------|---------------|------|------------------------|
| Account Profile                                                                                | My Saved Busine                                                                                           | sses         |               |           |               |      | My Account<br>Sign Out |
| Account Dashboard                                                                              | Listing Headline                                                                                          | Asking Price | Gross Revenue | Cash Flow |               |      | Sign out               |
| <ul><li>Manage Searches</li><li>My Saved Businesses</li></ul>                                  | Growing Luxury Transportation<br>Business<br>Saved on: 1/26/2020                                          | \$399,000    | \$135,000     | \$135,000 | ×             |      |                        |
| Edit User Profile                                                                              | Listing Status: For Sale                                                                                  |              |               |           |               |      |                        |
| Change Password     Manage Newsletters                                                         | 5 Vehicle For Hire Fleet in Queens<br>County, NY-33127<br>Saved on: 1/26/2020<br>Listing Status: For Sale | \$140,000    | \$50,000      | \$50,000  | ×             |      |                        |
| Questions?                                                                                     |                                                                                                           |              |               |           |               |      |                        |
| We'll be happy to answer<br>any questions you have<br>about our Business for<br>Sale Listings. |                                                                                                           |              |               |           |               |      |                        |
| Call us toll free at<br>(888) 280-3815 or contact<br>us online.                                |                                                                                                           |              |               |           |               |      |                        |