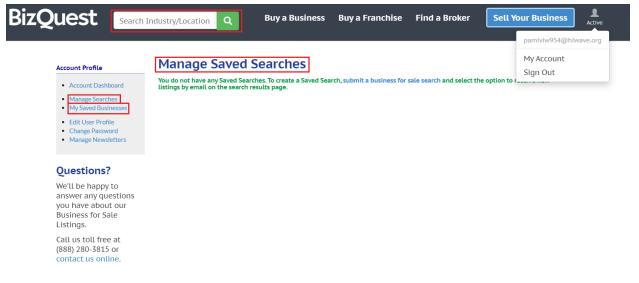

(https://www.bizquest.com/myaccount/savedsearch/ (for a particular user)). On information and belief, "Saved Businesses" and "Saved Searches" data are stored locally in cookies. The JavaScript file, which has a utility function, is retrieved from the CDN and handles storing and retrieval of the saved businesses and searches, and user data stored and retrieved from local storage or cookie locations.