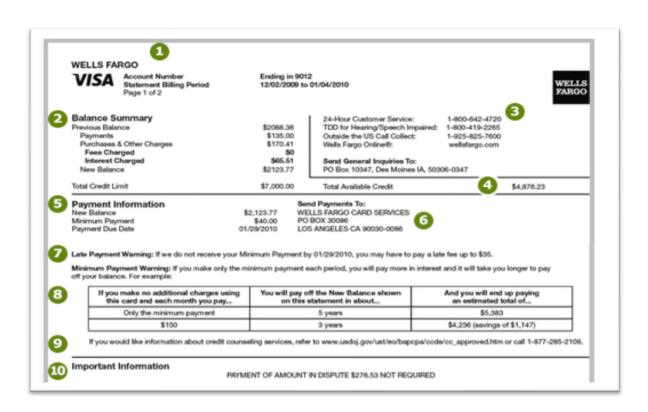

|    | August 2020 State                                                                                                                           |                                       |                               |                                                |                  |                                  |
|----|---------------------------------------------------------------------------------------------------------------------------------------------|---------------------------------------|-------------------------------|------------------------------------------------|------------------|----------------------------------|
| いた | Open Date: MM/D                                                                                                                             | D/YYYY Closing Date                   | : MM/DD/YYYY                  |                                                |                  |                                  |
|    | U.S. Bank Card<br>JOHN CITIZEN                                                                                                              |                                       |                               |                                                | m ( 1.000 X000 X |                                  |
|    | New Balance                                                                                                                                 |                                       | \$2,498.54                    | Activity Summary                               |                  |                                  |
|    | Minimum Paym<br>Payment Due D                                                                                                               |                                       | \$30.00<br>09/07/2020         | Previous Balance                               |                  | \$2,675.46                       |
|    | Late Payment Warning If we do not receive your<br>minimum payment by the date listed above, you may have<br>to pay up to a \$35.0 Late Fee. |                                       |                               | Payments<br>Other Credits<br>Purchases         |                  | \$225.00 CR<br>\$0.00<br>\$48.08 |
|    |                                                                                                                                             |                                       |                               | Balance Transfers                              | •                | \$0.00                           |
|    | Minimum Payment Warning: If you make only the<br>minimum payment each period, you will pay more in                                          |                                       | Advances<br>Other Debits      |                                                | \$0.00<br>\$0.00 |                                  |
|    | Interest and it will take you longer to pay off your balance.<br>For example:                                                               |                                       |                               | Fees Charged<br>Interest Charged               |                  | \$0.00<br>\$0.00                 |
|    | If you make no<br>additional charges                                                                                                        | You will pay off<br>the balance shown | And you will<br>and up paying | New Balance                                    |                  | \$2,498.54                       |
|    | using this card and<br>each month you<br>pay                                                                                                | on this statement<br>in about         | an estimated<br>total of      | Past Due<br>Minimum Payment                    | Due              | \$0.00<br>\$30.00                |
|    | Only the minimum payment                                                                                                                    | 7ysars                                | \$3.989                       | Revolving Line of Cro<br>Revolving Line Availa |                  | \$3,000.00<br>\$2,301.46         |
|    | \$87                                                                                                                                        | 3 years                               | \$3,142<br>(Savings - \$847)  | Days in Billing Period                         | 1                | 32                               |
|    | If you would like in<br>services, call 866                                                                                                  | formation about created               | dit counselling               |                                                |                  |                                  |