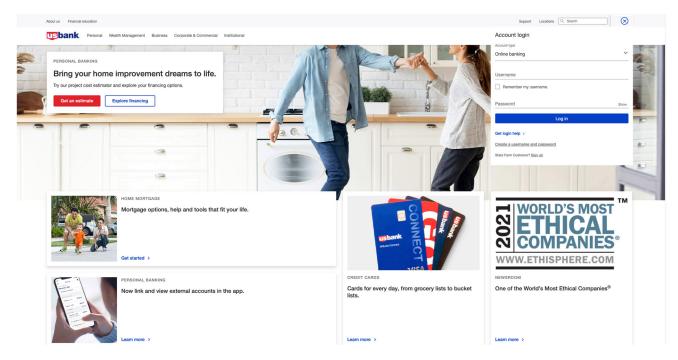

13. Upon information and belief, Defendant offers its products and services throughout Texas, including this Judicial District, by shipping, distributing, offering for sale, selling, and advertising its products through its website, its online banking system, and its U.S. Bank Mobile App:<sup>2</sup>

 $<sup>^2</sup>$  https://www.usbank.com/index.html; https://www.usbank.com/online-mobile-banking/mobile-banking.html#gettheapp

Case 2:21-cv-00269 Document 1 Filed 07/16/21 Page 5 of 24 PageID #: 5

|                                                                                                                 | Account login                                            |         |                               |
|-----------------------------------------------------------------------------------------------------------------|----------------------------------------------------------|---------|-------------------------------|
|                                                                                                                 | Account type                                             |         |                               |
|                                                                                                                 | Online banking                                           | /       |                               |
|                                                                                                                 |                                                          | _       |                               |
|                                                                                                                 | Username                                                 | _       |                               |
|                                                                                                                 | Remember my username.                                    |         |                               |
|                                                                                                                 | Password Show                                            | !<br>   |                               |
|                                                                                                                 | Log in                                                   |         |                               |
|                                                                                                                 | Get login help >                                         |         |                               |
|                                                                                                                 | Create a username and password                           |         |                               |
|                                                                                                                 | State Farm Customer? Sign up                             |         |                               |
|                                                                                                                 |                                                          |         |                               |
| C C C E = Ø                                                                                                     | https://www. <b>usbank.com</b> /index.html               |         |                               |
|                                                                                                                 | Bank from almost anywhere with the U.S. Bank Mobile App. | 窳       | Branches & ATMs               |
| sunday, june 7<br>Welcome, Alex.                                                                                | $\leftrightarrow$ Transfer money between your accounts.  |         | Online banking                |
| PREQUALIFIED CREDIT CARD OFFER ×<br>Eam 20,000 free bonus points!<br>U.S. Bank Atstuder Go Visa Signaturer Card | E Deposit checks.                                        | - P     | Log in to your account(s) >   |
| CHECKING & SAVINGS                                                                                              | -±\$ Send, receive and request money.                    | <b></b> | 24-hour banking               |
| Checking1112 \$505.50 >                                                                                         |                                                          | 0-      | Call 800-USBANKS (872-2657) > |
| Savings2223         \$2,500.25         >           Total balance         \$3,005.75                             | Download the app                                         | [:::]   | Appointments                  |
| CREDIT CARDS Credit card2222 \$500.99 > Available credit \$9,799.28                                             |                                                          |         | Make an appointment >         |
| Available credit \$9,799.28                                                                                     |                                                          |         |                               |