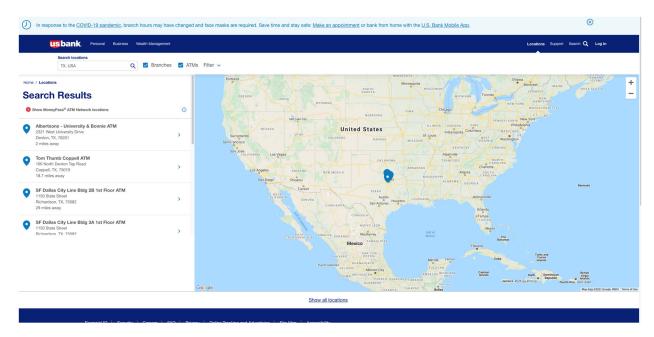

7. Upon information and belief, Defendant maintains physical places of business throughout the United States, including in this Judicial District including, but not limited to, 2321 West University Drive, Denton, Texas, 76201.

## Case 2:21-cv-00269 Document 1 Filed 07/16/21 Page 3 of 24 PageID #: 3

8. Upon information and belief, Defendant directs customers in this Judicial District to its places of business listed in paragraph 7 above through its website's location finder<sup>1</sup>: