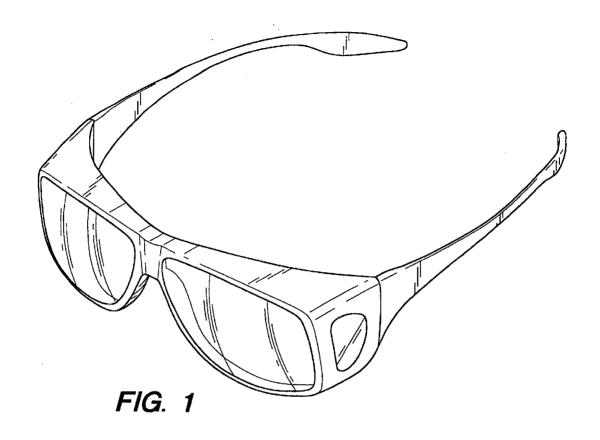

#### **INFRINGEMENT OF U.S. PATENT NO. DES. 434,789**

- 6. On December 5, 2000, United States Patent No. Des. 434,789 (the "'789 patent") was duly and legally issued for an invention entitled "Eyeglasses." Dioptics holds all rights and interest in the '789 patent. A true and correct copy of the '789 patent is attached as Exhibit A.
- 7. On information and belief, The Fashion Group has infringed and continues to infringe the `789 patent. The infringing acts include, but are not limited to, the manufacture, use, sale, importation and/or offer for sale of infringing eyeglasses and inducement of others to manufacture, use, sell, import and/or offer for sale of such eyeglasses, including but not limited to The Fashion Group's Mad Marlin MMPP03 sunglass product. The Fashion Group therefore is liable for infringement of the `789 patent pursuant to 35 U.S.C. § 271.
- 8. On information and belief, The Fashion Group has sold and/or made offers to sell products infringing the `789 patent both nationwide and within this judicial district.
- 9. The Fashion Group's infringement of Dioptics' exclusive rights under the '789 patent have and will continue to harm Dioptics, causing irreparable injury, for which there is no adequate remedy at law unless enjoined by this Court.

## **EXHIBIT A**

Des. 434,789

## United States Patent [19]

## Lane

D. 220,291

D. 235,164

D. 270,165

D. 274,437 D. 284,769

D. 285,020

D. 293,328

D. 293,450