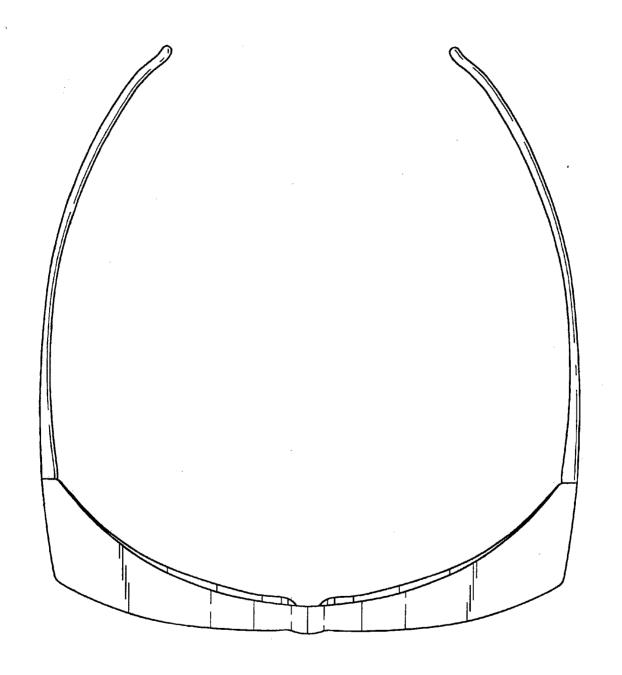

#### **INFRINGEMENT OF U.S. PATENT NO. DES. 434,789**

- 6. On December 5, 2000, United States Patent No. Des. 434,789 (the "'789 patent") was duly and legally issued for an invention entitled "Eyeglasses." Dioptics holds all rights and interest in the '789 patent. A true and correct copy of the '789 patent is attached as Exhibit A.
- 7. On information and belief, The Fashion Group has infringed and continues to infringe the `789 patent. The infringing acts include, but are not limited to, the manufacture, use, sale, importation and/or offer for sale of infringing eyeglasses and inducement of others to manufacture, use, sell, import and/or offer for sale of such eyeglasses, including but not limited to The Fashion Group's Mad Marlin MMPP03 sunglass product. The Fashion Group therefore is liable for infringement of the `789 patent pursuant to 35 U.S.C. § 271.
- 8. On information and belief, The Fashion Group has sold and/or made offers to sell products infringing the `789 patent both nationwide and within this judicial district.
- 9. The Fashion Group's infringement of Dioptics' exclusive rights under the '789 patent have and will continue to harm Dioptics, causing irreparable injury, for which there is no adequate remedy at law unless enjoined by this Court.

## **EXHIBIT A**

Des. 434,789

## United States Patent [19]

## Lane

D. 220,291

D. 235,164

D. 270,165

D. 274,437 D. 284,769

D. 285,020

D. 293,328

D. 293,450