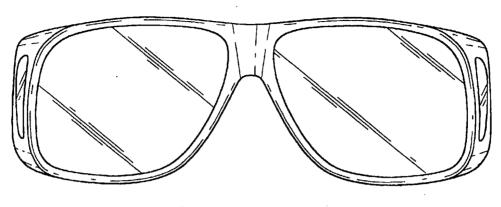

#### **INFRINGEMENT OF U.S. PATENT NO. DES. 434,789**

- 6. On December 5, 2000, United States Patent No. Des. 434,789 (the "'789 patent") was duly and legally issued for an invention entitled "Eyeglasses." Dioptics holds all rights and interest in the '789 patent. A true and correct copy of the '789 patent is attached as Exhibit A.
- 7. On information and belief, The Fashion Group has infringed and continues to infringe the `789 patent. The infringing acts include, but are not limited to, the manufacture, use, sale, importation and/or offer for sale of infringing eyeglasses and inducement of others to manufacture, use, sell, import and/or offer for sale of such eyeglasses, including but not limited to The Fashion Group's Mad Marlin MMPP03 sunglass product. The Fashion Group therefore is liable for infringement of the `789 patent pursuant to 35 U.S.C. § 271.
- 8. On information and belief, The Fashion Group has sold and/or made offers to sell products infringing the `789 patent both nationwide and within this judicial district.
- 9. The Fashion Group's infringement of Dioptics' exclusive rights under the '789 patent have and will continue to harm Dioptics, causing irreparable injury, for which there is no adequate remedy at law unless enjoined by this Court.

## **EXHIBIT A**

Des. 434,789

## United States Patent [19]

## Lane

D. 220,291

D. 235,164

D. 270,165

D. 274,437 D. 284,769

D. 285,020

D. 293,328

D. 293,450