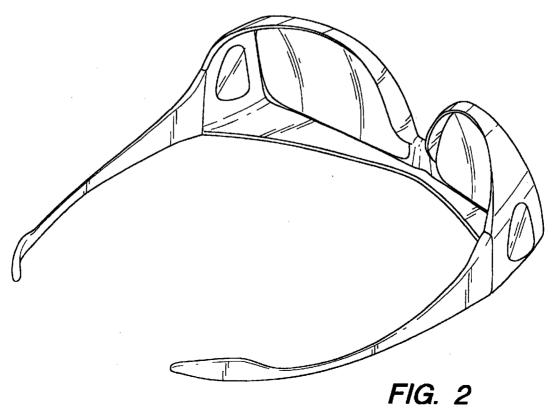

#### **INFRINGEMENT OF U.S. PATENT NO. DES. 434,789**

- 6. On December 5, 2000, United States Patent No. Des. 434,789 (the "'789 patent") was duly and legally issued for an invention entitled "Eyeglasses." Dioptics holds all rights and interest in the '789 patent. A true and correct copy of the '789 patent is attached as Exhibit A.
- 7. On information and belief, The Fashion Group has infringed and continues to infringe the `789 patent. The infringing acts include, but are not limited to, the manufacture, use, sale, importation and/or offer for sale of infringing eyeglasses and inducement of others to manufacture, use, sell, import and/or offer for sale of such eyeglasses, including but not limited to The Fashion Group's Mad Marlin MMPP03 sunglass product. The Fashion Group therefore is liable for infringement of the `789 patent pursuant to 35 U.S.C. § 271.
- 8. On information and belief, The Fashion Group has sold and/or made offers to sell products infringing the `789 patent both nationwide and within this judicial district.
- 9. The Fashion Group's infringement of Dioptics' exclusive rights under the '789 patent have and will continue to harm Dioptics, causing irreparable injury, for which there is no adequate remedy at law unless enjoined by this Court.

## **EXHIBIT A**

Des. 434,789

## United States Patent [19]

## Lane

D. 220,291

D. 235,164

D. 270,165

D. 274,437 D. 284,769

D. 285,020

D. 293,328

D. 293,450