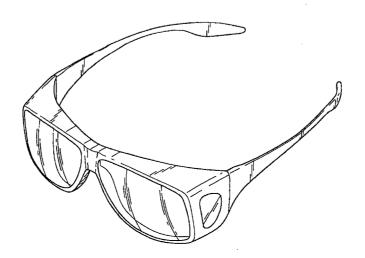

#### **INFRINGEMENT OF U.S. PATENT NO. DES. 434,789**

- 6. On December 5, 2000, United States Patent No. Des. 434,789 (the "'789 patent") was duly and legally issued for an invention entitled "Eyeglasses." Dioptics holds all rights and interest in the '789 patent. A true and correct copy of the '789 patent is attached as Exhibit A.
- 7. On information and belief, The Fashion Group has infringed and continues to infringe the `789 patent. The infringing acts include, but are not limited to, the manufacture, use, sale, importation and/or offer for sale of infringing eyeglasses and inducement of others to manufacture, use, sell, import and/or offer for sale of such eyeglasses, including but not limited to The Fashion Group's Mad Marlin MMPP03 sunglass product. The Fashion Group therefore is liable for infringement of the `789 patent pursuant to 35 U.S.C. § 271.
- 8. On information and belief, The Fashion Group has sold and/or made offers to sell products infringing the `789 patent both nationwide and within this judicial district.
- 9. The Fashion Group's infringement of Dioptics' exclusive rights under the '789 patent have and will continue to harm Dioptics, causing irreparable injury, for which there is no adequate remedy at law unless enjoined by this Court.