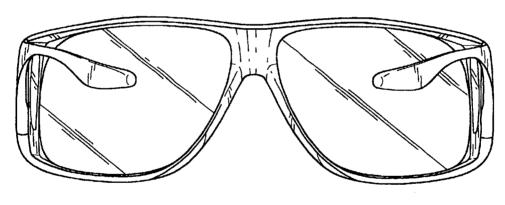

#### **INFRINGEMENT OF U.S. PATENT NO. DES. 434,789**

- 6. On December 5, 2000, United States Patent No. Des. 434,789 (the "'789 patent") was duly and legally issued for an invention entitled "Eyeglasses." Dioptics holds all rights and interest in the '789 patent. A true and correct copy of the '789 patent is attached as Exhibit A.
- 7. On information and belief, The Fashion Group has infringed and continues to infringe the `789 patent. The infringing acts include, but are not limited to, the manufacture, use, sale, importation and/or offer for sale of infringing eyeglasses and inducement of others to manufacture, use, sell, import and/or offer for sale of such eyeglasses, including but not limited to The Fashion Group's Mad Marlin MMPP03 sunglass product. The Fashion Group therefore is liable for infringement of the `789 patent pursuant to 35 U.S.C. § 271.
- 8. On information and belief, The Fashion Group has sold and/or made offers to sell products infringing the `789 patent both nationwide and within this judicial district.
- 9. The Fashion Group's infringement of Dioptics' exclusive rights under the '789 patent have and will continue to harm Dioptics, causing irreparable injury, for which there is no adequate remedy at law unless enjoined by this Court.

## **EXHIBIT A**

Des. 434,789

## United States Patent [19]

## Lane

D. 220,291

D. 235,164

D. 270,165

D. 274,437 D. 284,769

D. 285,020

D. 293,328

D. 293,450