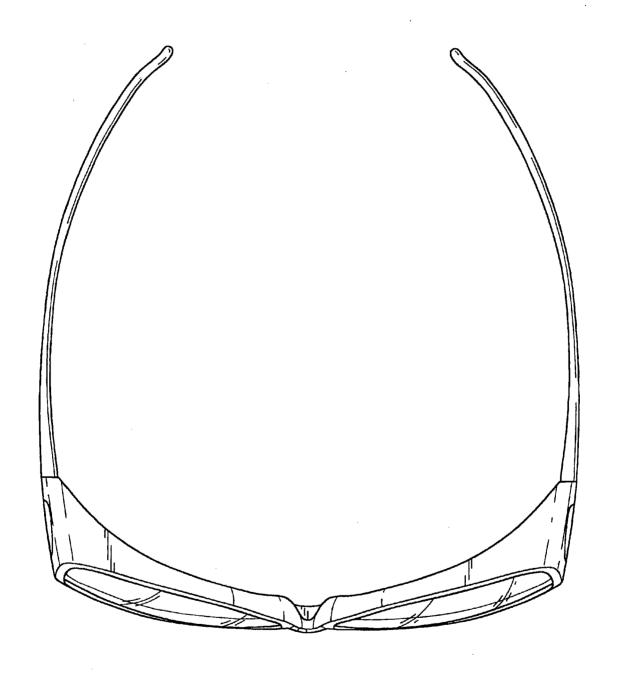

#### **INFRINGEMENT OF U.S. PATENT NO. DES. 434,789**

- 6. On December 5, 2000, United States Patent No. Des. 434,789 (the "'789 patent") was duly and legally issued for an invention entitled "Eyeglasses." Dioptics holds all rights and interest in the '789 patent. A true and correct copy of the '789 patent is attached as Exhibit A.
- 7. On information and belief, The Fashion Group has infringed and continues to infringe the `789 patent. The infringing acts include, but are not limited to, the manufacture, use, sale, importation and/or offer for sale of infringing eyeglasses and inducement of others to manufacture, use, sell, import and/or offer for sale of such eyeglasses, including but not limited to The Fashion Group's Mad Marlin MMPP03 sunglass product. The Fashion Group therefore is liable for infringement of the `789 patent pursuant to 35 U.S.C. § 271.
- 8. On information and belief, The Fashion Group has sold and/or made offers to sell products infringing the `789 patent both nationwide and within this judicial district.
- 9. The Fashion Group's infringement of Dioptics' exclusive rights under the '789 patent have and will continue to harm Dioptics, causing irreparable injury, for which there is no adequate remedy at law unless enjoined by this Court.

## **EXHIBIT A**

Des. 434,789

## United States Patent [19]

## Lane

D. 220,291

D. 235,164

D. 270,165

D. 274,437 D. 284,769

D. 285,020

D. 293,328

D. 293,450