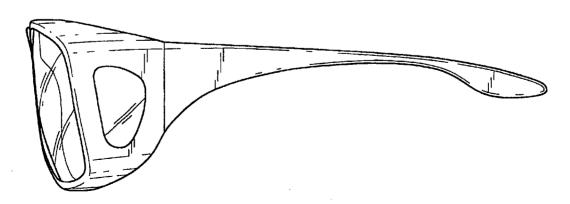

#### **INFRINGEMENT OF U.S. PATENT NO. DES. 434,789**

- 6. On December 5, 2000, United States Patent No. Des. 434,789 (the "'789 patent") was duly and legally issued for an invention entitled "Eyeglasses." Dioptics holds all rights and interest in the '789 patent. A true and correct copy of the '789 patent is attached as Exhibit A.
- 7. On information and belief, The Fashion Group has infringed and continues to infringe the `789 patent. The infringing acts include, but are not limited to, the manufacture, use, sale, importation and/or offer for sale of infringing eyeglasses and inducement of others to manufacture, use, sell, import and/or offer for sale of such eyeglasses, including but not limited to The Fashion Group's Mad Marlin MMPP03 sunglass product. The Fashion Group therefore is liable for infringement of the `789 patent pursuant to 35 U.S.C. § 271.
- 8. On information and belief, The Fashion Group has sold and/or made offers to sell products infringing the `789 patent both nationwide and within this judicial district.
- 9. The Fashion Group's infringement of Dioptics' exclusive rights under the '789 patent have and will continue to harm Dioptics, causing irreparable injury, for which there is no adequate remedy at law unless enjoined by this Court.

## **EXHIBIT A**

Des. 434,789

## United States Patent [19]

## Lane

D. 220,291

D. 235,164

D. 270,165

D. 274,437 D. 284,769

D. 285,020

D. 293,328

D. 293,450