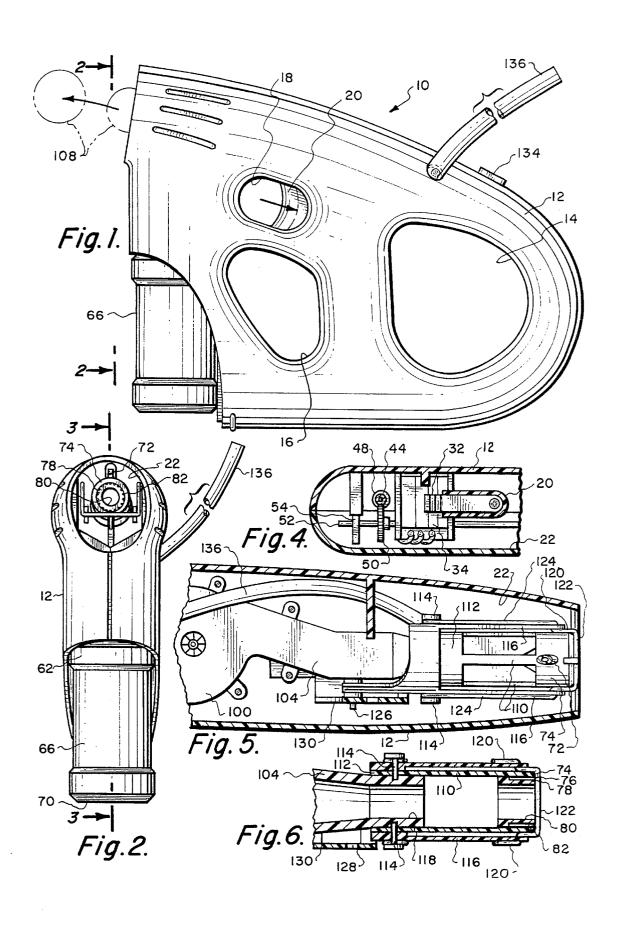

#### BRIEF DESCRIPTION OF THE DRAWINGS

FIG. 1 is a side elevational view of the bubble producing 65 toy of the present invention depicting dispensing of a series of bubbles;

2

FIG. 2 is a front view of the bubble producing toy of the present invention taken along line 2—2 of FIG. 1;

FIG. 3 is a longitudinal cross-sectional view of the bubble producing toy of the present invention taken along line 3—3 of FIG. 2 showing the toy in the inactivated position;

FIG. 4 is a cross-sectional view through the trigger of the bubble producing toy of the present invention taken along line 4—4 of FIG. 3;

Referring particularly to the drawings, there is shown the bubble producing toy 10 of this invention. The bubble producing toy 10 includes an exterior sheet material plastic housing 12 which includes an enlarged opening 14 and a smaller sized opening 16. The user, when holding the toy 10 of this invention, will normally place the palm of the user's hand (not shown) between the opening 14 and the opening 16 and the fingers (with the exception of the thumb and forefinger) within the smaller sized opening 16. The forefinger, which is frequently called the trigger finger, is to be located within the trigger opening 18 and the thumb in the enlarged opening 14. Movably mounted within the trigger opening 18 is a lineally movable trigger 20.

The sleeve 74 is integral with an extension 110. The extension 110 connects to mounting ring 112. Mounting ring 112 is mounted in a tight manner on the channel 104. Pivotally mounted by means of pins 114 onto the mounting ring 112 and the channel 104 are a pair of arms 116. The arms 116 are located diametrically opposite each other relative to the channel opening 118 formed within the channel 104. Mounted on the arms 116 is a U-shaped wire rod 120. The U-shaped wire rod 120 includes an outer end forming applicating bar 122 which is to be located continuously flush against the dispensing surface 84. In order to maintain this applicating bar 122 in continuous contact with the dispensing surface 84, it is necessary to have the applicating bar 122 be under a continuous bias toward the dispensing surface 84. This is achieved by incorporating within the wire rod 120 bowed sections 124 with the bowed sections 124 creating an inherent resiliency that holds the applicating bar 122 into continuous contact with the dispensing surface 84. This continuous contact is maintained even during the pivoting movement of the arms 116 about the pivot pins 114. Arms 116 are always pivoted together. One of the arms 116 is mounted by guide pin 126 within a slot 128 of a guide plate 130. The guide plate 130 is fixedly mounted on the trigger 20.

Lineal movement of the trigger 20 from the position shown in FIG. 3 in the direction of arrow 132, as is shown in FIG. 7, will result in the guide pin 126 moving within the slot 128. This causes the arms 116 to pivot approximately twenty-five to thirty degrees. This moves the applicating bar 122 across the dispensing surface 84, and with each movement there across an attempt is made to place a thin film of the liquid 68 across the dispensing surface 84. When this thin film of liquid is pushed against by the air being conducted through the center opening 80, the film is dislodged from the dispensing surface 84 which encloses forming the bubble 108. The user, by the single action of operating a lineally moving of the trigger 20, operates the motor within the motor housing 26 which in turn moves the air by means of the fan blade 46 and pumps the liquid 68 from the reservoir 66 to the annular chamber 76. Also as previously mentioned, this movement of the trigger 20 produces the applicating action of the applicating bar 122 of the rod 120. It is to be understood that when the trigger 20 is released, the applicating bar 122 returns to its at rest position and there is no longer any electrical operation of the motor within the motor housing 26 or the pump in pump housing 56.