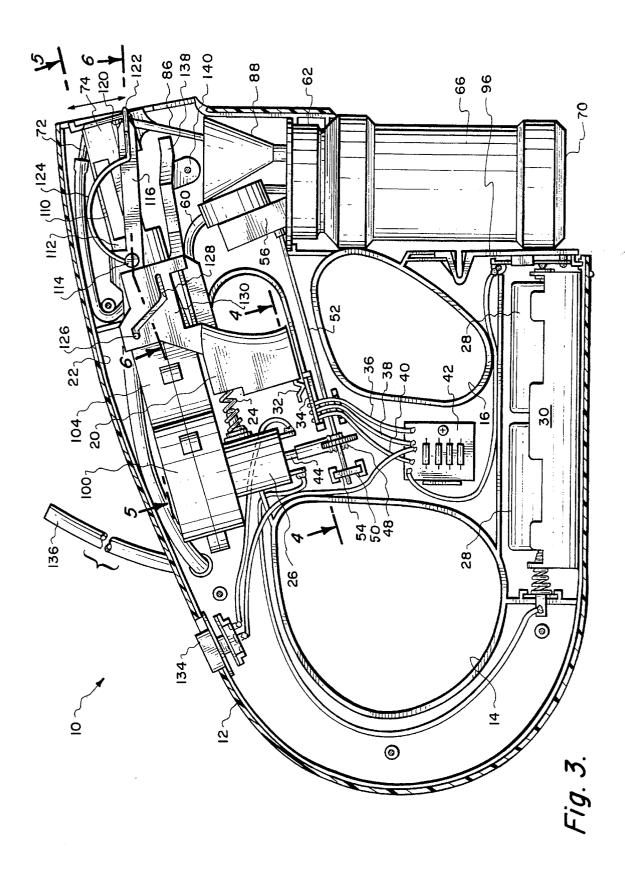

FIG. 3 is a longitudinal cross-sectional view of the bubble producing toy of the present invention taken along line 3—3 of FIG. 2 showing the toy in the inactivated position;

FIG. 4 is a cross-sectional view through the trigger of the bubble producing toy of the present invention taken along line 4—4 of FIG. 3;

The housing 12 includes an internal chamber 22. The trigger 20 is movably mounted against the bias of a coil spring 24. The trigger 20 is shown in its normally at-rest position in FIG. 3 and in its maximum moved position in FIG. 7. The outer end of the coil spring 24 is mounted against motor housing 26. The motor housing 26 is fixedly positioned relative to the housing 12. Included within the motor housing 26 is an electrically operated motor, with this motor being driven by means of batteries 28 which are mounted within battery holder 30 with this battery holder in turn being fixedly secured to the wall of the internal chamber 22. An electrical contact 32 is mounted on the trigger 20. The electrical contact 32 rests against contact board 34. Mounted on the contact board 34 are three separate contacts which are connected by wires 36, 38 and 40 to an electrical circuit board 42. Upon the electrical contact 32 being located in electrical connection with the wire 36, the motor located

The motor mounted within the motor housing 26 has a through shaft 44 one end of which has physically mounted thereon a centrifugal fan blade 46. The opposite end of the shaft 44 has mounted thereon a worm gear 48. The worm gear 48 is in continuous engagement with a spur gear 50. The spur gear 50 is fixedly mounted on an elongated shaft 52. The aft end of the shaft 52 is mounted within bearing assembly 54 which is fixedly positioned on the housing 12. The front end of the shaft 52 is connected to a pump housing 56. Mounted within the pump housing 56 is a peristaltic pump (not shown) which includes a wheel upon which are mounted a plurality of rollers with only a single roller 58 being shown. One of the rollers, including roller 58, is in continuous contact with an elastomeric tube 60.

Elastomeric tube 60 connects to a suction tube 61 which extends through a cap 62. Cap 62 is fixedly mounted to the wall surface of the internal chamber 22 and includes screw threads 64 which threadingly engage, in a removable manner, with the screw threads around the open upper end of a reservoir 66. Included within the reservoir 66 is a quantity of a liquid 68. Suction tube 61 is to extend directly adjacent to the bottom 70 of the reservoir 66. Power from the motor mounted within motor housing 26 is transferred to the pump mounted in the pump housing 56 by means of the shaft 52 and additional gearing (not shown) causing the rollers 58 to move along the portion of the elastomeric tube 60 contained within the pump housing 56 in one direction, thus displacing some of the liquid 68 from within the reservoir 66 to the upper end of the tube 60 which is connected to connector 72. Connector 72 is integrally mounted onto a sleeve 74. The liquid 68 is to be conducted through a through hole 73 provided within the connector 72 to be deposited within annular chamber 76 which is located between the sleeve 74 and a sleeve insert 78 which is mounted within the sleeve 74. The sleeve insert 78 includes an enlarged center through opening 80.

The exterior wall surface of the sleeve insert 78 is formed to include a plurality of small spaced-apart holes 82 that 45 connect with the annular chamber 76. These holes 82, which can only be seen in FIG. 2 of the drawings, are to supply the liquid from the annular chamber 76 to the dispensing surface 84 of the sleeve 74. Any excess liquid from the dispensing surface 84 will flow onto drip rod 86 and then be gravitationally deposited within funnel 88. From funnel 88 the liquid is to be conducted past check valve 90 which normally covers the drain hole 92 of the funnel 88. Negative pressure caused by the transfer of the liquid 68 through the suction tube 61 will cause the check valve 90 to deflect slightly away 55from the outlet hole 92 permitting the liquid to drain back into the reservoir 66. Check valve 90 prevents leakage exteriorly of the housing 12 if the toy 10 is turned sideways or upside down. The check valve 90 is mounted by mounting block directly to the cap 62. Access into the batteries 28 is provided by means of a battery cap 96 which is removably mounted on the housing 12. In order to gain access to the battery cap 96, the reservoir 66 has to be disengaged from the cap 62.

Air is to be moved from within the internal chamber 22 65 through through hole 98 of the fan housing 100. The fan housing 100 is fixedly positioned to the housing 12 within

the internal chamber 22. The air that is moved as depicted by arrows 102 is moved through channel 104 in close proximity to the sleeve 74. The air is then moved through the center opening 80 into the ambient with this air movement being depicted by arrow 106. Upon there being a thin film of the

There is incorporated a switch 134 mounted within the housing 12 which when moved to an activating position, operates the motor within the motor housing 26 regardless of the position of the trigger 20. In essence the switch 134 can be moved to continuously operate the motor within the motor housing 26 bypassing the trigger 20.

When the user wishes to propel the bubbles 108 a greater distance than normal from the toy 10 of this invention, the user can utilize tube 136. The user places the outer end of tube 136 within the user's mouth and blows, which causes air to flow through the tube 136 which is located within the

-

internal chamber 22 with the outer end 138 of the tube 136 being fixedly mounted by bracket 140 to the wall of the internal chamber 22. The outer end 138 of the tube 136 directs this flow of booster air in the direction of arrows 142 which comes into contact with the bubbles 108 as they are propelled from the dispensing surface 84. This boosting flow of air pushes the bubbles 108 a substantial distance from the toy 10. It is to be understood that usage of the tube 136 is deemed to be optional.