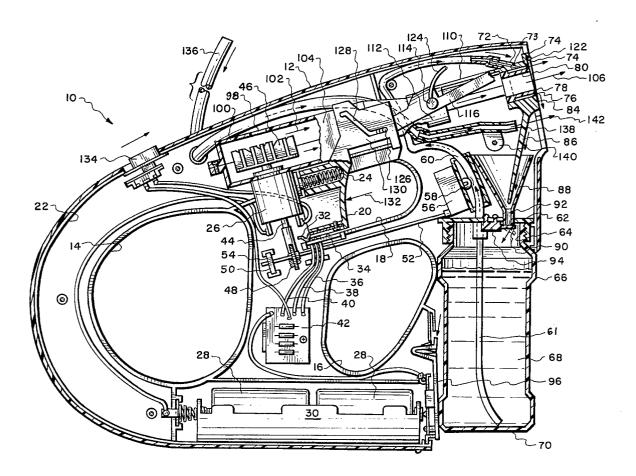

Referring particularly to the drawings, there is shown the bubble producing toy 10 of this invention. The bubble producing toy 10 includes an exterior sheet material plastic housing 12 which includes an enlarged opening 14 and a smaller sized opening 16. The user, when holding the toy 10 of this invention, will normally place the palm of the user's hand (not shown) between the opening 14 and the opening 16 and the fingers (with the exception of the thumb and forefinger) within the smaller sized opening 16. The forefinger, which is frequently called the trigger finger, is to be located within the trigger opening 18 and the thumb in the enlarged opening 14. Movably mounted within the trigger opening 18 is a lineally movable trigger 20.

The housing 12 includes an internal chamber 22. The trigger 20 is movably mounted against the bias of a coil spring 24. The trigger 20 is shown in its normally at-rest position in FIG. 3 and in its maximum moved position in FIG. 7. The outer end of the coil spring 24 is mounted against motor housing 26. The motor housing 26 is fixedly positioned relative to the housing 12. Included within the motor housing 26 is an electrically operated motor, with this motor being driven by means of batteries 28 which are mounted within battery holder 30 with this battery holder in turn being fixedly secured to the wall of the internal chamber 22. An electrical contact 32 is mounted on the trigger 20. The electrical contact 32 rests against contact board 34. Mounted on the contact board 34 are three separate contacts which are connected by wires 36, 38 and 40 to an electrical circuit board 42. Upon the electrical contact 32 being located in electrical connection with the wire 36, the motor located

The motor mounted within the motor housing 26 has a through shaft 44 one end of which has physically mounted thereon a centrifugal fan blade 46. The opposite end of the shaft 44 has mounted thereon a worm gear 48. The worm gear 48 is in continuous engagement with a spur gear 50. The spur gear 50 is fixedly mounted on an elongated shaft 52. The aft end of the shaft 52 is mounted within bearing assembly 54 which is fixedly positioned on the housing 12. The front end of the shaft 52 is connected to a pump housing 56. Mounted within the pump housing 56 is a peristaltic pump (not shown) which includes a wheel upon which are mounted a plurality of rollers with only a single roller 58 being shown. One of the rollers, including roller 58, is in continuous contact with an elastomeric tube 60.

Elastomeric tube 60 connects to a suction tube 61 which extends through a cap 62. Cap 62 is fixedly mounted to the wall surface of the internal chamber 22 and includes screw threads 64 which threadingly engage, in a removable manner, with the screw threads around the open upper end of a reservoir 66. Included within the reservoir 66 is a quantity of a liquid 68. Suction tube 61 is to extend directly adjacent to the bottom 70 of the reservoir 66. Power from the motor mounted within motor housing 26 is transferred to the pump mounted in the pump housing 56 by means of the shaft 52 and additional gearing (not shown) causing the rollers 58 to move along the portion of the elastomeric tube 60 contained within the pump housing 56 in one direction, thus displacing some of the liquid 68 from within the reservoir 66 to the upper end of the tube 60 which is connected to connector 72. Connector 72 is integrally mounted onto a sleeve 74. The liquid 68 is to be conducted through a through hole 73 provided within the connector 72 to be deposited within annular chamber 76 which is located between the sleeve 74 and a sleeve insert 78 which is mounted within the sleeve 74. The sleeve insert 78 includes an enlarged center through opening 80.

The exterior wall surface of the sleeve insert 78 is formed to include a plurality of small spaced-apart holes 82 that 45 connect with the annular chamber 76. These holes 82, which can only be seen in FIG. 2 of the drawings, are to supply the liquid from the annular chamber 76 to the dispensing surface 84 of the sleeve 74. Any excess liquid from the dispensing surface 84 will flow onto drip rod 86 and then be gravitationally deposited within funnel 88. From funnel 88 the liquid is to be conducted past check valve 90 which normally covers the drain hole 92 of the funnel 88. Negative pressure caused by the transfer of the liquid 68 through the suction tube 61 will cause the check valve 90 to deflect slightly away 55from the outlet hole 92 permitting the liquid to drain back into the reservoir 66. Check valve 90 prevents leakage exteriorly of the housing 12 if the toy 10 is turned sideways or upside down. The check valve 90 is mounted by mounting block directly to the cap 62. Access into the batteries 28 is provided by means of a battery cap 96 which is removably mounted on the housing 12. In order to gain access to the battery cap 96, the reservoir 66 has to be disengaged from the cap 62.

Air is to be moved from within the internal chamber 22 65 through through hole 98 of the fan housing 100. The fan housing 100 is fixedly positioned to the housing 12 within

the internal chamber 22. The air that is moved as depicted by arrows 102 is moved through channel 104 in close proximity to the sleeve 74. The air is then moved through the center opening 80 into the ambient with this air movement being depicted by arrow 106. Upon there being a thin film of the

The sleeve 74 is integral with an extension 110. The extension 110 connects to mounting ring 112. Mounting ring 112 is mounted in a tight manner on the channel 104. Pivotally mounted by means of pins 114 onto the mounting ring 112 and the channel 104 are a pair of arms 116. The arms 116 are located diametrically opposite each other relative to the channel opening 118 formed within the channel 104. Mounted on the arms 116 is a U-shaped wire rod 120. The U-shaped wire rod 120 includes an outer end forming applicating bar 122 which is to be located continuously flush against the dispensing surface 84. In order to maintain this applicating bar 122 in continuous contact with the dispensing surface 84, it is necessary to have the applicating bar 122 be under a continuous bias toward the dispensing surface 84. This is achieved by incorporating within the wire rod 120 bowed sections 124 with the bowed sections 124 creating an inherent resiliency that holds the applicating bar 122 into continuous contact with the dispensing surface 84. This continuous contact is maintained even during the pivoting movement of the arms 116 about the pivot pins 114. Arms 116 are always pivoted together. One of the arms 116 is mounted by guide pin 126 within a slot 128 of a guide plate 130. The guide plate 130 is fixedly mounted on the trigger 20.