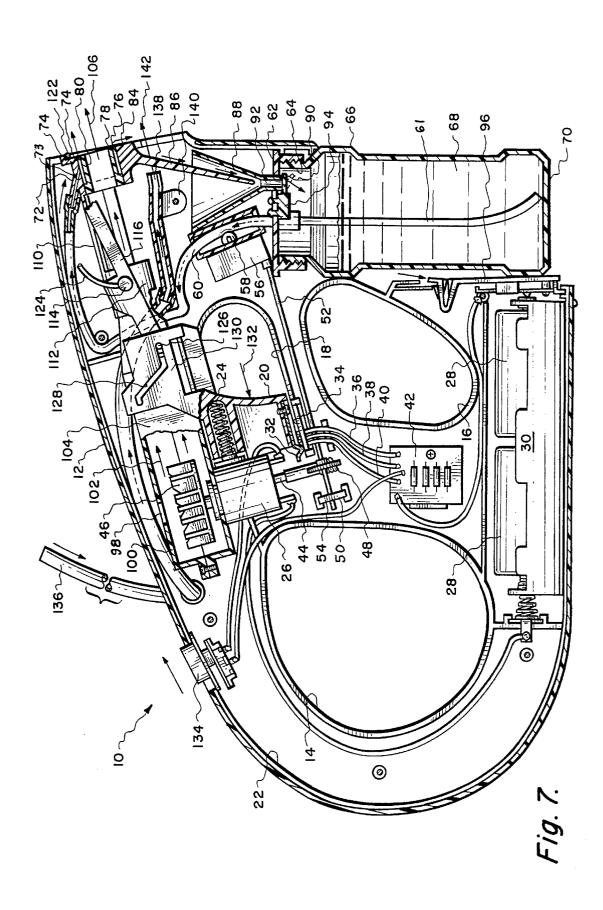

FIG. 7 is a longitudinal cross-sectional view similar to FIG. 3 but with the trigger mechanism located in the activated position.

Referring particularly to the drawings, there is shown the bubble producing toy 10 of this invention. The bubble producing toy 10 includes an exterior sheet material plastic housing 12 which includes an enlarged opening 14 and a smaller sized opening 16. The user, when holding the toy 10 of this invention, will normally place the palm of the user's hand (not shown) between the opening 14 and the opening 16 and the fingers (with the exception of the thumb and forefinger) within the smaller sized opening 16. The forefinger, which is frequently called the trigger finger, is to be located within the trigger opening 18 and the thumb in the enlarged opening 14. Movably mounted within the trigger opening 18 is a lineally movable trigger 20.

The housing 12 includes an internal chamber 22. The trigger 20 is movably mounted against the bias of a coil spring 24. The trigger 20 is shown in its normally at-rest position in FIG. 3 and in its maximum moved position in FIG. 7. The outer end of the coil spring 24 is mounted against motor housing 26. The motor housing 26 is fixedly positioned relative to the housing 12. Included within the motor housing 26 is an electrically operated motor, with this motor being driven by means of batteries 28 which are mounted within battery holder 30 with this battery holder in turn being fixedly secured to the wall of the internal chamber 22. An electrical contact 32 is mounted on the trigger 20. The electrical contact 32 rests against contact board 34. Mounted on the contact board 34 are three separate contacts which are connected by wires 36, 38 and 40 to an electrical circuit board 42. Upon the electrical contact 32 being located in electrical connection with the wire 36, the motor located

within the motor housing 26 will be driven at the slowest possible speed. When the electrical contact 34 is connected with the wire 38, the motor located within the motor housing 26 will be driven at an intermediate speed. Also if the electrical contact 32 is connection with the wire 40, the 5 motor mounted within the motor housing 26 will be operated at the fastest possible speed.

The motor mounted within the motor housing 26 has a through shaft 44 one end of which has physically mounted thereon a centrifugal fan blade 46. The opposite end of the shaft 44 has mounted thereon a worm gear 48. The worm gear 48 is in continuous engagement with a spur gear 50. The spur gear 50 is fixedly mounted on an elongated shaft 52. The aft end of the shaft 52 is mounted within bearing assembly 54 which is fixedly positioned on the housing 12. The front end of the shaft 52 is connected to a pump housing 56. Mounted within the pump housing 56 is a peristaltic pump (not shown) which includes a wheel upon which are mounted a plurality of rollers with only a single roller 58 being shown. One of the rollers, including roller 58, is in continuous contact with an elastomeric tube 60.

Elastomeric tube 60 connects to a suction tube 61 which extends through a cap 62. Cap 62 is fixedly mounted to the wall surface of the internal chamber 22 and includes screw threads 64 which threadingly engage, in a removable manner, with the screw threads around the open upper end of a reservoir 66. Included within the reservoir 66 is a quantity of a liquid 68. Suction tube 61 is to extend directly adjacent to the bottom 70 of the reservoir 66. Power from the motor mounted within motor housing 26 is transferred to the pump mounted in the pump housing 56 by means of the shaft 52 and additional gearing (not shown) causing the rollers 58 to move along the portion of the elastomeric tube 60 contained within the pump housing 56 in one direction, thus displacing some of the liquid 68 from within the reservoir 66 to the upper end of the tube 60 which is connected to connector 72. Connector 72 is integrally mounted onto a sleeve 74. The liquid 68 is to be conducted through a through hole 73 provided within the connector 72 to be deposited within annular chamber 76 which is located between the sleeve 74 and a sleeve insert 78 which is mounted within the sleeve 74. The sleeve insert 78 includes an enlarged center through opening 80.

The exterior wall surface of the sleeve insert 78 is formed to include a plurality of small spaced-apart holes 82 that 45 connect with the annular chamber 76. These holes 82, which can only be seen in FIG. 2 of the drawings, are to supply the liquid from the annular chamber 76 to the dispensing surface 84 of the sleeve 74. Any excess liquid from the dispensing surface 84 will flow onto drip rod 86 and then be gravitationally deposited within funnel 88. From funnel 88 the liquid is to be conducted past check valve 90 which normally covers the drain hole 92 of the funnel 88. Negative pressure caused by the transfer of the liquid 68 through the suction tube 61 will cause the check valve 90 to deflect slightly away 55from the outlet hole 92 permitting the liquid to drain back into the reservoir 66. Check valve 90 prevents leakage exteriorly of the housing 12 if the toy 10 is turned sideways or upside down. The check valve 90 is mounted by mounting block directly to the cap 62. Access into the batteries 28 is provided by means of a battery cap 96 which is removably mounted on the housing 12. In order to gain access to the battery cap 96, the reservoir 66 has to be disengaged from the cap 62.

Air is to be moved from within the internal chamber 22 65 through through hole 98 of the fan housing 100. The fan housing 100 is fixedly positioned to the housing 12 within

the internal chamber 22. The air that is moved as depicted by arrows 102 is moved through channel 104 in close proximity to the sleeve 74. The air is then moved through the center opening 80 into the ambient with this air movement being depicted by arrow 106. Upon there being a thin film of the

depicted by arrow 106. Upon there being a thin film of the liquid 68 placed across the center opening 80 by the applicating bar 122, a bubble 108 will be formed and dispensed into the ambient as shown in FIG. 1. Variation in air speed will affect bubble size and volume.

The sleeve 74 is integral with an extension 110. The extension 110 connects to mounting ring 112. Mounting ring 112 is mounted in a tight manner on the channel 104. Pivotally mounted by means of pins 114 onto the mounting ring 112 and the channel 104 are a pair of arms 116. The arms 116 are located diametrically opposite each other relative to the channel opening 118 formed within the channel 104. Mounted on the arms 116 is a U-shaped wire rod 120. The U-shaped wire rod 120 includes an outer end forming applicating bar 122 which is to be located continuously flush against the dispensing surface 84. In order to maintain this applicating bar 122 in continuous contact with the dispensing surface 84, it is necessary to have the applicating bar 122 be under a continuous bias toward the dispensing surface 84. This is achieved by incorporating within the wire rod 120 bowed sections 124 with the bowed sections 124 creating an inherent resiliency that holds the applicating bar 122 into continuous contact with the dispensing surface 84. This continuous contact is maintained even during the pivoting movement of the arms 116 about the pivot pins 114. Arms 116 are always pivoted together. One of the arms 116 is mounted by guide pin 126 within a slot 128 of a guide plate 130. The guide plate 130 is fixedly mounted on the trigger 20.

Lineal movement of the trigger 20 from the position shown in FIG. 3 in the direction of arrow 132, as is shown in FIG. 7, will result in the guide pin 126 moving within the slot 128. This causes the arms 116 to pivot approximately twenty-five to thirty degrees. This moves the applicating bar 122 across the dispensing surface 84, and with each movement there across an attempt is made to place a thin film of the liquid 68 across the dispensing surface 84. When this thin film of liquid is pushed against by the air being conducted through the center opening 80, the film is dislodged from the dispensing surface 84 which encloses forming the bubble 108. The user, by the single action of operating a lineally moving of the trigger 20, operates the motor within the motor housing 26 which in turn moves the air by means of the fan blade 46 and pumps the liquid 68 from the reservoir 66 to the annular chamber 76. Also as previously mentioned, this movement of the trigger 20 produces the applicating action of the applicating bar 122 of the rod 120. It is to be understood that when the trigger 20 is released, the applicating bar 122 returns to its at rest position and there is no longer any electrical operation of the motor within the motor housing 26 or the pump in pump housing 56.

There is incorporated a switch 134 mounted within the housing 12 which when moved to an activating position, operates the motor within the motor housing 26 regardless of the position of the trigger 20. In essence the switch 134 can be moved to continuously operate the motor within the motor housing 26 bypassing the trigger 20.

When the user wishes to propel the bubbles 108 a greater distance than normal from the toy 10 of this invention, the user can utilize tube 136. The user places the outer end of tube 136 within the user's mouth and blows, which causes air to flow through the tube 136 which is located within the

-

internal chamber 22 with the outer end 138 of the tube 136 being fixedly mounted by bracket 140 to the wall of the internal chamber 22. The outer end 138 of the tube 136 directs this flow of booster air in the direction of arrows 142 which comes into contact with the bubbles 108 as they are propelled from the dispensing surface 84. This boosting flow of air pushes the bubbles 108 a substantial distance from the toy 10. It is to be understood that usage of the tube 136 is deemed to be optional.