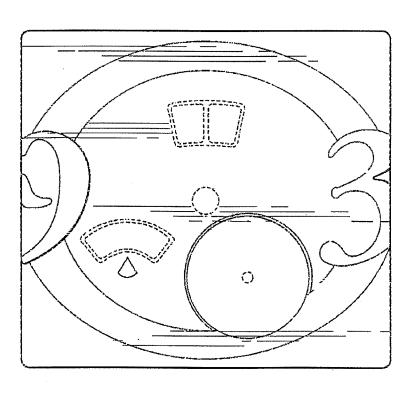

#### CLAIM

The ornamental design for a watch dial, as shown and described.

#### DESCRIPTION

The sole view is a front elevation of a watch dial showing my new design.

The broken lines in the drawing are used to show portions of the watch dial that do not form part of the claimed design.