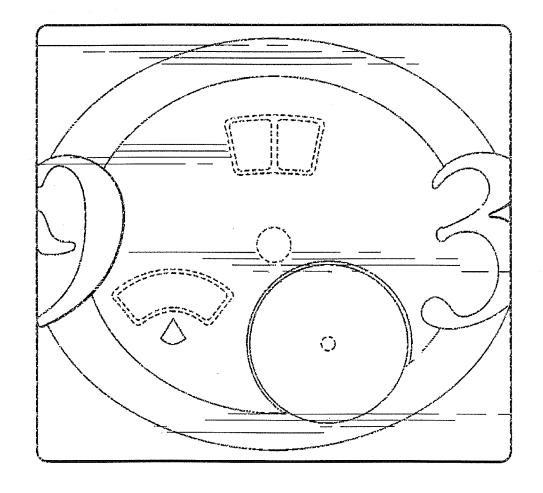

#### DESCRIPTION

The sole view is a front elevation of a watch dial showing my new design.

The broken lines in the drawing are used to show portions of the watch dial that do not form part of the claimed design.