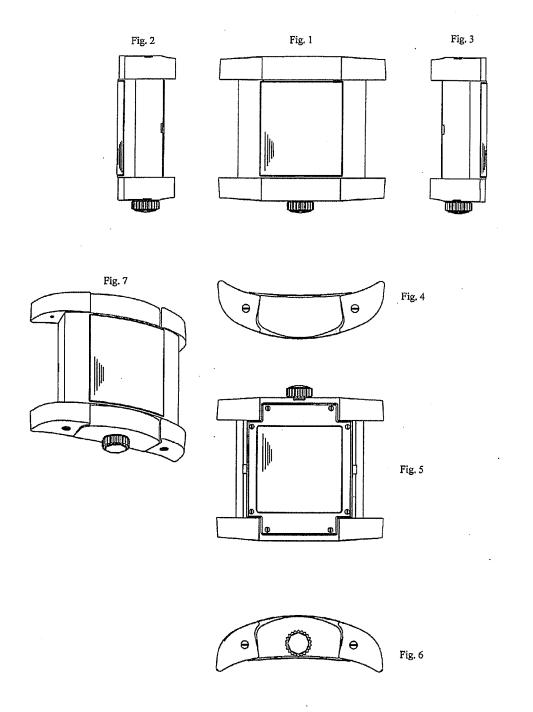

# Exhibit A

US00D596052S

| (12) United States Design Paten<br>Gruosi                                                                                                                                                                                                                                                                                                                                                                                                                                                                                                                                                                                                                                                                                                                                                                                                                                                                                         | 1t (10) Patent No.: US D596,052 S<br>(45) Date of Patent: ** Jul. 14, 2009                                                                                                                                                                                                                                                                               |
|-----------------------------------------------------------------------------------------------------------------------------------------------------------------------------------------------------------------------------------------------------------------------------------------------------------------------------------------------------------------------------------------------------------------------------------------------------------------------------------------------------------------------------------------------------------------------------------------------------------------------------------------------------------------------------------------------------------------------------------------------------------------------------------------------------------------------------------------------------------------------------------------------------------------------------------|----------------------------------------------------------------------------------------------------------------------------------------------------------------------------------------------------------------------------------------------------------------------------------------------------------------------------------------------------------|
| (54) <b>WATCH</b>                                                                                                                                                                                                                                                                                                                                                                                                                                                                                                                                                                                                                                                                                                                                                                                                                                                                                                                 | D452,171 S * 12/2001 Bodino                                                                                                                                                                                                                                                                                                                              |
| (75) Inventor: Fawaz Gruosi, Prangins (CH)                                                                                                                                                                                                                                                                                                                                                                                                                                                                                                                                                                                                                                                                                                                                                                                                                                                                                        | D456,283 S * 4/2002 Baumann                                                                                                                                                                                                                                                                                                                              |
| (73) Assignee: de Grisogono, S.A., Plans-Les Ouates (CH)                                                                                                                                                                                                                                                                                                                                                                                                                                                                                                                                                                                                                                                                                                                                                                                                                                                                          | D475,934 S * 6/2003 Bulgari                                                                                                                                                                                                                                                                                                                              |
| (**) Term: 14 Years                                                                                                                                                                                                                                                                                                                                                                                                                                                                                                                                                                                                                                                                                                                                                                                                                                                                                                               | D495,613 S * 9/2004 Ellia                                                                                                                                                                                                                                                                                                                                |
| (21) Appl. No.: 29/281,981                                                                                                                                                                                                                                                                                                                                                                                                                                                                                                                                                                                                                                                                                                                                                                                                                                                                                                        | D508,211 S * 8/2005 Dreyfuss                                                                                                                                                                                                                                                                                                                             |
| (22) Filed: Jul. 9, 2007                                                                                                                                                                                                                                                                                                                                                                                                                                                                                                                                                                                                                                                                                                                                                                                                                                                                                                          | D519,853 S * 5/2006 Sirmakes                                                                                                                                                                                                                                                                                                                             |
| (30) Foreign Application Priority Data  Jan. 12, 2007 (CH)                                                                                                                                                                                                                                                                                                                                                                                                                                                                                                                                                                                                                                                                                                                                                                                                                                                                        | D569,740 S * 5/2008 Bodino                                                                                                                                                                                                                                                                                                                               |
| (51) LOC (9) Cl                                                                                                                                                                                                                                                                                                                                                                                                                                                                                                                                                                                                                                                                                                                                                                                                                                                                                                                   | * cited by examiner  Primary Examiner—Lucy Lieberman (74) Attorney, Agent, or Firm—Venable, Campillo, Logan & Meaney PC  (57) CLAIM                                                                                                                                                                                                                      |
| (56) References Cited  U.S. PATENT DOCUMENTS                                                                                                                                                                                                                                                                                                                                                                                                                                                                                                                                                                                                                                                                                                                                                                                                                                                                                      | The ornamental design for a watch, as shown.                                                                                                                                                                                                                                                                                                             |
| D351,799 S         * 10/1994         Bulgari         D10/39           D355,371 S         * 2/1995         Strasser         D10/30           D393,598 S         * 4/1998         Perrin et al.         D10/39           D403,599 S         * 1/1999         Emmenegger         D10/32           D421,919 S         * 3/2000         Bodino         D10/32           D422,223 S         * 4/2000         Bodino         D10/32           D430,495 S         * 9/2000         Wunderman         D10/32           D434,335 S         * 11/2000         Amstutz         D10/32           D439,525 S         * 3/2001         Versace         D10/30           D440,514 S         * 4/2001         Gruosi         D10/125           D441,668 S         * 4/2001         Burgener         D10/32           D441,668 S         * 5/2001         D10/32         D10/39           D444,406 S         * 7/2001         Hysek         D10/126 | DESCRIPTION  FIG. 1 is a front elevation of a watch showing my new design;  FIG. 2 is a top plan view thereof;  FIG. 3 is a bottom plan view thereof;  FIG. 4 is a left side elevation thereof;  FIG. 5 is a rear elevation thereof;  FIG. 6 is a right side elevation thereof; and,  FIG. 7 is a front, right side and bottom perspective view thereof. |
| D446,461 S * 8/2001 Wunderman                                                                                                                                                                                                                                                                                                                                                                                                                                                                                                                                                                                                                                                                                                                                                                                                                                                                                                     | 1 Claim, 1 Drawing Sheet                                                                                                                                                                                                                                                                                                                                 |